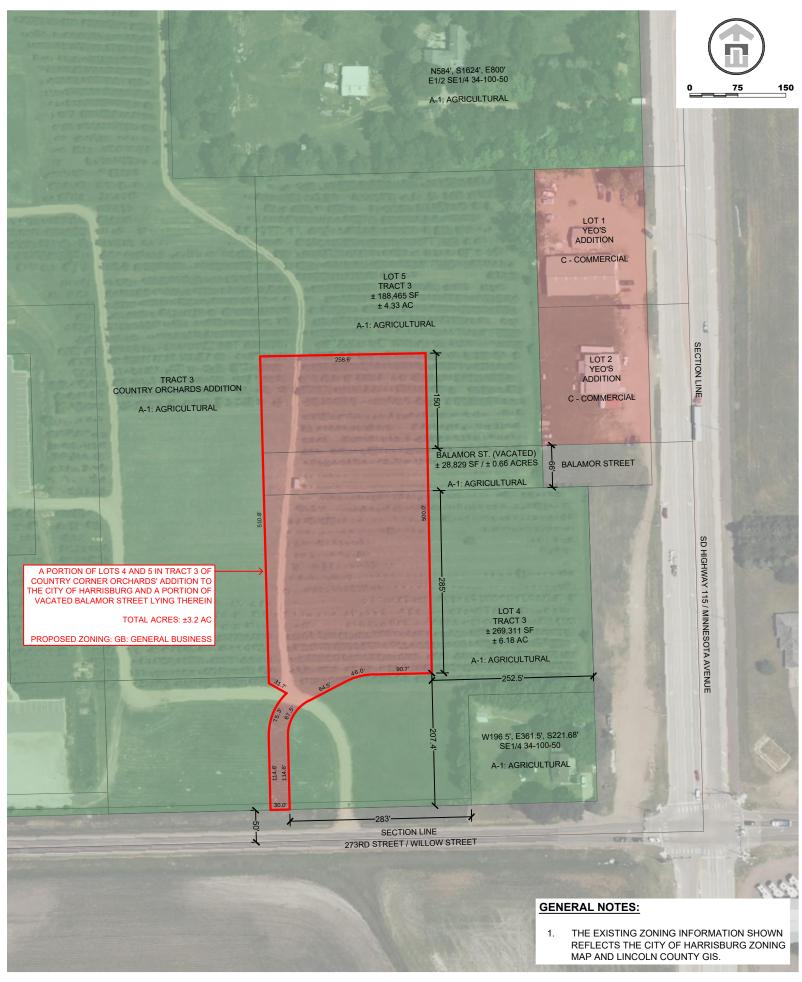

#### Agenda Item:

Consider a request to rezone a portion of Lots 4 and 5 in Tract 3 of Country Corner Orchards' Addition and a portion of vacated Balamar Street lying therein, 3.2 acres total (Parcels 270.78.00.K305, 270.78.00.K300, & 270.78.00.K304) from A-1 Agricultural to GB General Business.

#### Information:

- Ryan Olson has submitted this change of zone amendment on behalf of Joe Bernhard.
- The plan is to construct a hotel in the northwest corner of Highway 115 and Willow Street.
- The city's comprehensive plan has this corner zoned commercial.
- The preliminary plan for the development is being reviewed.

### **PROPOSED ZONING**

THORMAN ENGINEERING + SURVEYING

301 E WILLOW STREET • PO BOX 26 • HARRISBURG SD • 57032 PHONE: 605-743-5872 • FAX: 605-743-2831