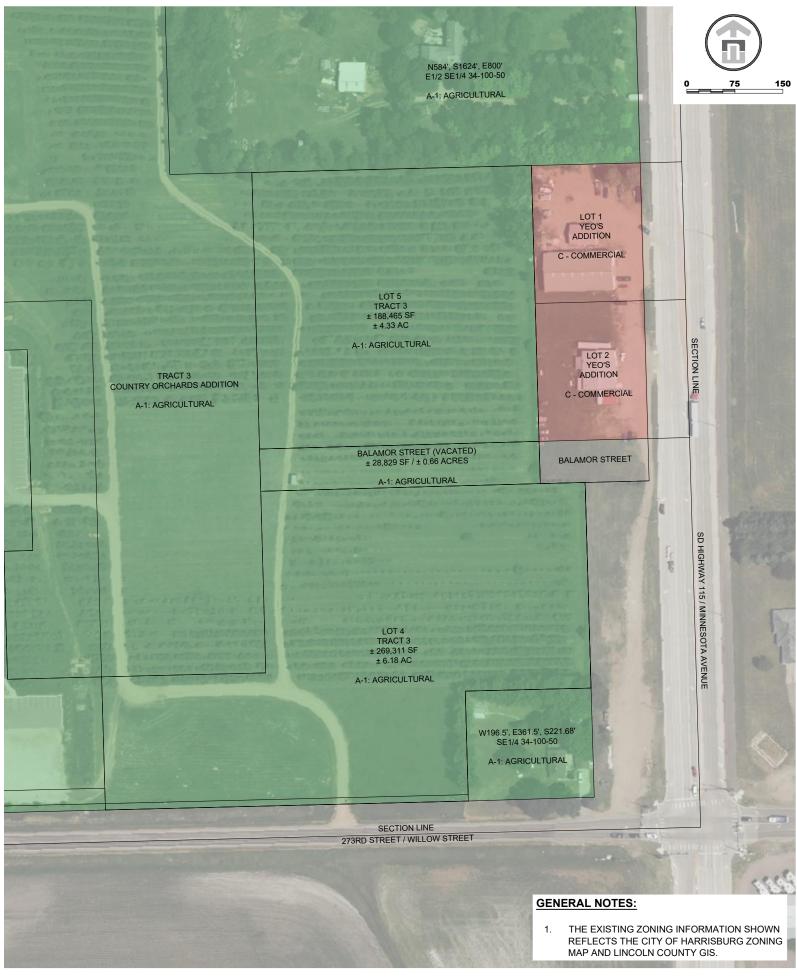

#### Agenda Item:

Consider a request to rezone a portion of Lots 4 and 5 in Tract 3 of Country Corner Orchards' Addition and a portion of vacated Balamar Street lying therein, 3.2 acres total (Parcels 270.78.00.K305, 270.78.00.K300, & 270.78.00.K304) from A-1 Agricultural to GB General Business.

#### Information:

- Ryan Olson has submitted this change of zone amendment on behalf of Joe Bernhard.
- The plan is to construct a hotel in the northwest corner of Highway 115 and Willow Street.
- The city's comprehensive plan has this corner zoned commercial.
- The preliminary plan for the development is being reviewed.

### **EXISTING ZONING**