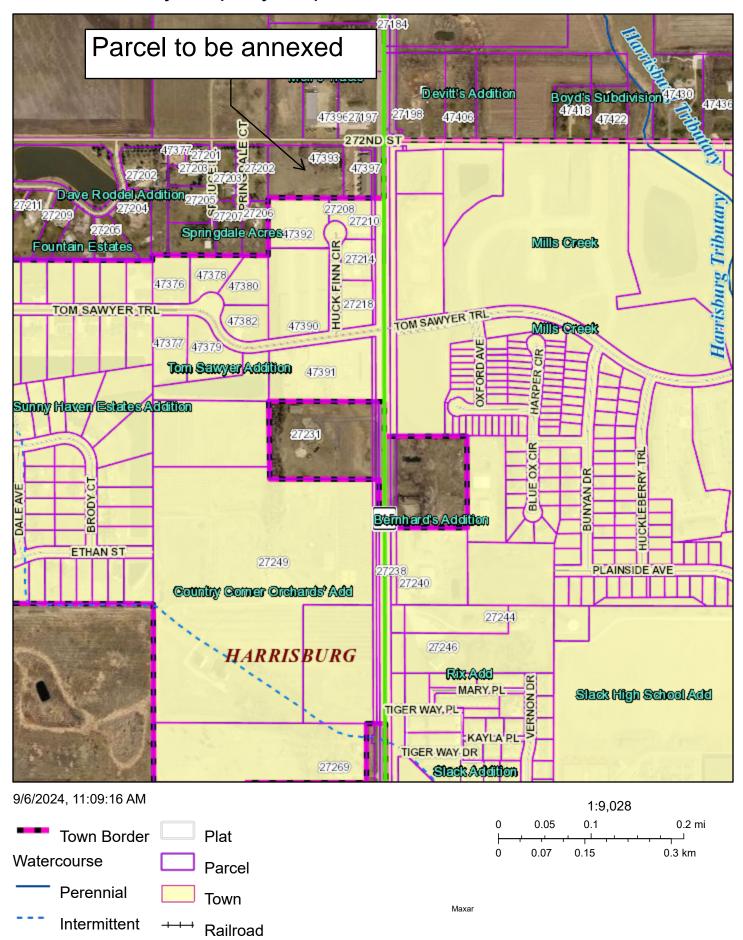

#### Agenda Item:

Resolution 2023 - XX. A resolution to approve a petition for annexation of certain property contiguous to the City of Harrisburg, Lincoln County, South Dakota, and an annexation agreement.