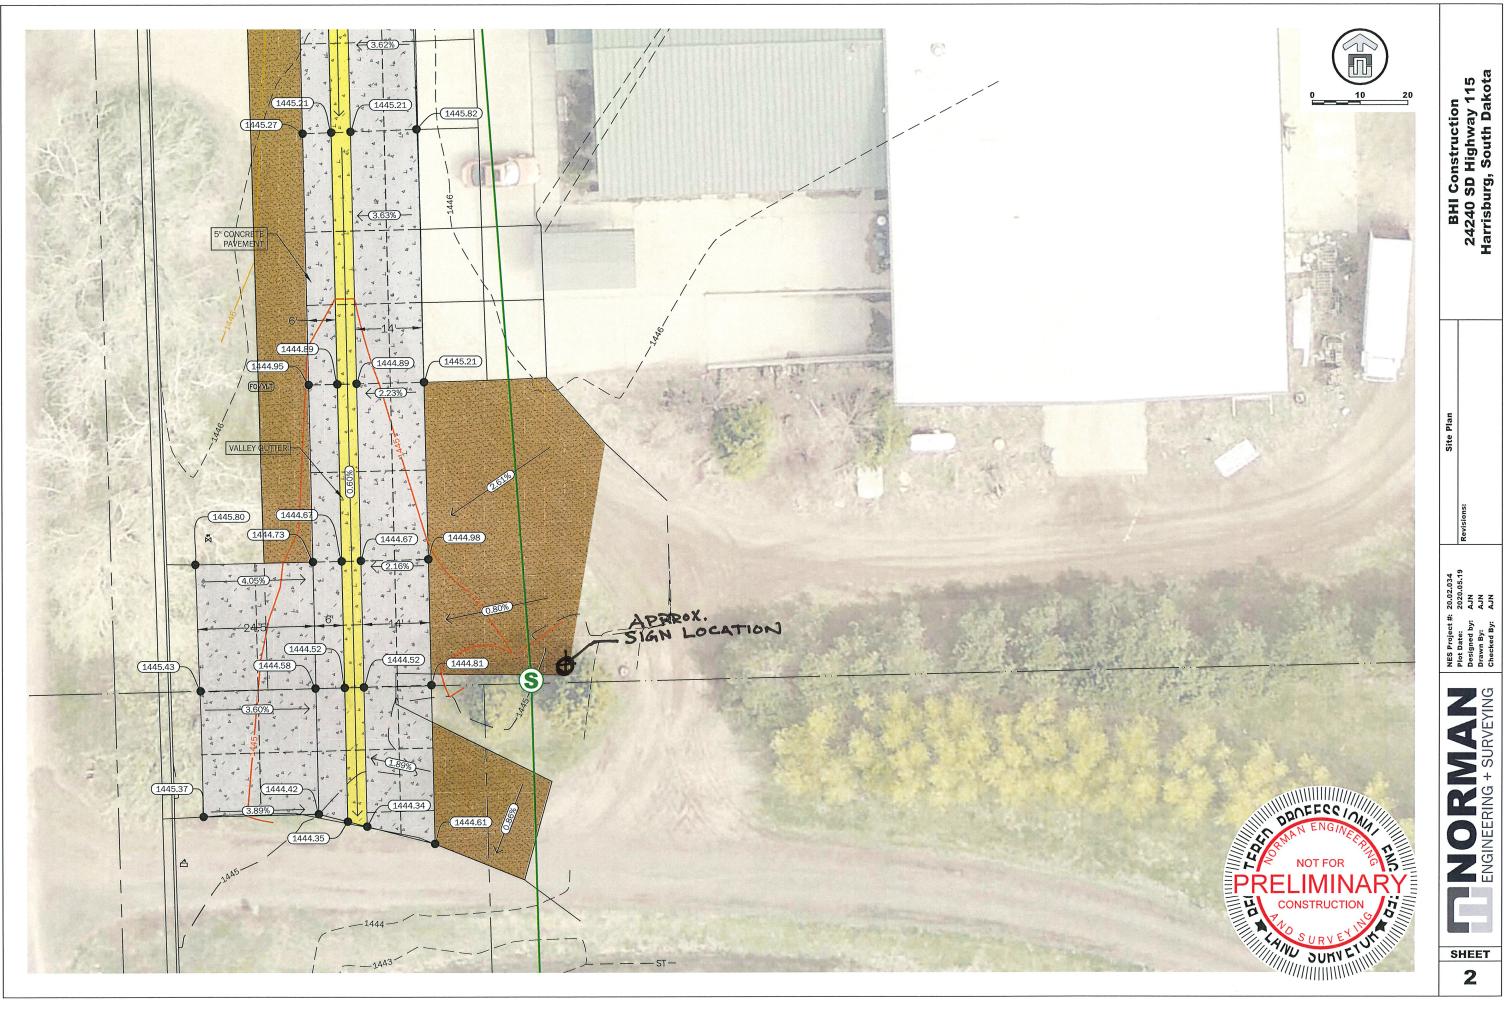

BHI Construction 24240 SD Highway 115 Harrisburg, South Dakota

NES Project #: 2 Plot Date: 2 Designed by: A Drawn By: A Checked By: A

NORMAN ENGINEERING + SURVEYING

SHEET

2

301 E WILLOW STREET • PO BOX 26 • HARRISBURG SD • 57032 PHONE: 605-743-5872 • FAX: 605-743-2831