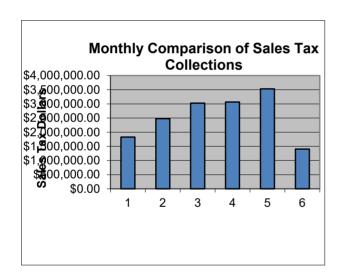

## 1st and 2nd Penny Sales Tax (General Fund)

|           | 2020                 | 2021          | 2022                 | 2023                  | 2024                 | 2025                 |
|-----------|----------------------|---------------|----------------------|-----------------------|----------------------|----------------------|
| January   | \$156,359.61         | \$204,621.21  | \$269,334.68         | \$293,691.88          | \$290,645.33         | \$360,528.75         |
| February  | \$113,655.36         | \$141,833.05  | \$122,834.00         | \$220,304.18          | \$235,304.53         | \$244,032.74         |
| March     | \$108,890.92         | \$151,225.29  | \$194,270.51         | \$185,762.04          | \$216,901.58         | \$218,238.87         |
| April     | \$154,643.65         | \$221,940.03  | \$255,990.74         | \$233,802.04          | \$270,663.94         | \$280,863.32         |
| May       | \$143,948.85         | \$233,840.80  | \$238,113.44         | \$227,221.50          | \$297,748.26         | \$301,346.69         |
| June      | \$144,669.67         | \$175,704.62  | \$234,531.71         | \$226,468.95          | \$309,872.97         |                      |
| July      | \$157,785.22         | \$253,017.36  | \$309,533.83         | \$332,316.99          | \$357,451.25         |                      |
| August    | \$157,165.67         | \$197,481.08  | \$264,896.07         | \$249,946.42          | \$307,403.99         |                      |
| September | \$143,354.44         | \$207,426.62  | \$290,512.08         | \$256,462.05          | \$300,909.60         |                      |
| October   | \$213,602.01         | \$226,582.25  | \$319,162.98         | \$296,975.29          | \$358,299.03         |                      |
| November  | \$169,567.86         | \$222,531.70  | \$267,816.06         | \$283,239.70          | \$306,541.50         |                      |
| December  | \$163,658.35         | \$242,093.27  | \$258,453.61         | \$261,912.06          | \$280,472.05         |                      |
| YTD Total | \$677,498.39         | \$953,460.38  | \$1,080,543.37       | \$1,160,781.64        | \$1,311,263.64       | \$1,405,010.37       |
|           |                      |               |                      |                       |                      |                      |
| TOTALO    | <b>#4 007 004 04</b> | ΦΩ 470 007 00 | <b>MO OOF 440 74</b> | <b>#</b> 0 000 400 40 | <b>#0 F00 044 00</b> | <b>MA 405 040 07</b> |

**TOTALS** \$1,827,301.61 \$2,478,297.28 \$3,025,449.71 \$3,068,103.10 \$3,532,214.03 \$1,405,010.37 19.86% 35.626% 22.078% 1.41% 15.127%