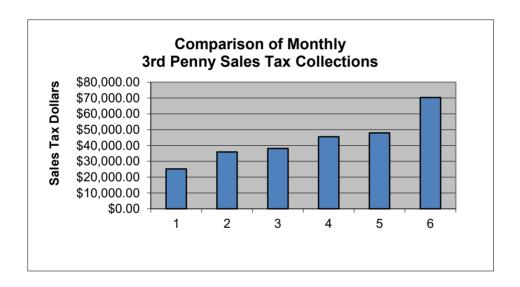

## 3rd Penny Sales Tax (Additional Sales Tax Fund)

|           | 2019              | 2020             | 2021              | 2022             | 2023             | 2024             | 2025              |
|-----------|-------------------|------------------|-------------------|------------------|------------------|------------------|-------------------|
| law.cam.  | <b>ሰ</b> ር 074 40 | <b>ФС 000 0С</b> | <b>#</b> C 202 05 | <b>#0.400.00</b> | <b>#0.545.00</b> | <b>#0 747 40</b> | <b>#40.050.40</b> |
| January   | \$5,671.13        | \$6,293.96       | \$6,393.25        | \$8,428.83       | \$9,515.28       | \$9,717.12       | \$13,352.19       |
| February  | \$5,586.42        | \$4,843.07       | \$5,627.80        | \$3,549.00       | \$7,810.02       | \$8,451.48       | \$14,257.42       |
| March     | \$5,754.64        | \$5,814.29       | \$7,523.63        | \$8,474.06       | \$7,843.54       | \$8,742.19       | \$12,975.19       |
| April     | \$5,638.25        | \$4,090.43       | \$7,727.65        | \$8,397.11       | \$10,170.93      | \$10,999.38      | \$15,367.71       |
| May       | \$6,571.28        | \$4,188.39       | \$8,636.02        | \$9,342.54       | \$10,151.02      | \$10,080.52      | \$14,355.23       |
| June      | \$7,983.88        | \$6,534.02       | \$8,184.16        | \$9,348.53       | \$8,010.03       | \$10,491.25      |                   |
| July      | \$4,994.21        | \$5,379.58       | \$9,488.05        | \$9,676.09       | \$9,789.59       | \$11,553.47      |                   |
| August    | \$6,920.78        | \$5,831.61       | \$8,853.35        | \$10,942.32      | \$9,165.37       | \$11,593.40      |                   |
| September | \$6,323.85        | \$6,403.09       | \$8,456.37        | \$9,734.35       | \$7,906.89       | \$10,545.93      |                   |
| October   | \$6,678.33        | \$6,918.57       | \$8,738.97        | \$9,861.57       | \$10,087.84      | \$12,764.74      |                   |
| November  | \$5,375.57        | \$6,675.24       | \$10,184.53       | \$9,096.96       | \$8,077.88       | \$11,461.70      |                   |
| December  | \$7,924.40        | \$5,668.00       | \$8,324.94        | \$7,238.70       | \$9,593.04       | \$13,338.86      |                   |
| YTD       | \$29,221.72       | \$25,230.14      | \$35,908.35       | \$38,191.54      | \$45,490.79      | \$47,990.69      | \$70,307.74       |

TOTALS \$75,422.74 \$68,640.25 \$98,138.72 \$104,090.06 \$108,121.43 \$129,740.04 \$70,307.74 7.80% -9.00% 42.975% 6.06% 3.87% 19.99%