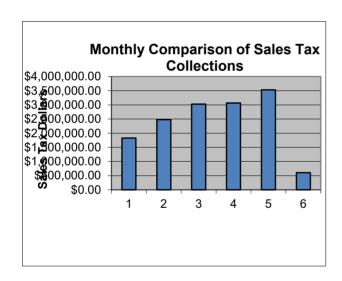

## 1st and 2nd Penny Sales Tax (General Fund)

|               |                |                | `              | ,              |                |              |
|---------------|----------------|----------------|----------------|----------------|----------------|--------------|
|               | 2020           | 2021           | 2022           | 2023           | 2024           | 2025         |
| January       | \$156,359.61   | \$204,621.21   | \$269,334.68   | \$293,691.88   | \$290,645.33   | \$360,528.75 |
| February      | \$113,655.36   | \$141,833.05   | \$122,834.00   | \$220,304.18   | \$235,304.53   | \$244,032.74 |
| March         | \$108,890.92   | \$151,225.29   | \$194,270.51   | \$185,762.04   | \$216,901.58   |              |
| April         | \$154,643.65   | \$221,940.03   | \$255,990.74   | \$233,802.04   | \$270,663.94   |              |
| May           | \$143,948.85   | \$233,840.80   | \$238,113.44   | \$227,221.50   | \$297,748.26   |              |
| June          | \$144,669.67   | \$175,704.62   | \$234,531.71   | \$226,468.95   | \$309,872.97   |              |
| July          | \$157,785.22   | \$253,017.36   | \$309,533.83   | \$332,316.99   | \$357,451.25   |              |
| August        | \$157,165.67   | \$197,481.08   | \$264,896.07   | \$249,946.42   | \$307,403.99   |              |
| September     | \$143,354.44   | \$207,426.62   | \$290,512.08   | \$256,462.05   | \$300,909.60   |              |
| October       | \$213,602.01   | \$226,582.25   | \$319,162.98   | \$296,975.29   | \$358,299.03   |              |
| November      | \$169,567.86   | \$222,531.70   | \$267,816.06   | \$283,239.70   | \$306,541.50   |              |
| December      | \$163,658.35   | \$242,093.27   | \$258,453.61   | \$261,912.06   | \$280,472.05   |              |
| YTD Total     | \$270,014.97   | \$346,454.26   | \$392,168.68   | \$513,996.06   | \$525,949.86   | \$604,561.49 |
|               |                |                |                |                |                |              |
| <b>TOTALS</b> | \$1,827,301.61 | \$2,478,297.28 | \$3,025,449.71 | \$3,068,103.10 | \$3,532,214.03 | \$604,561.49 |