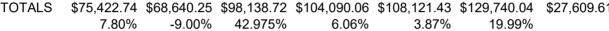

## 3rd Penny Sales Tax (Additional Sales Tax Fund)

|           |             | -           |             |              | -            |              |             |
|-----------|-------------|-------------|-------------|--------------|--------------|--------------|-------------|
|           | 2019        | 2020        | 2021        | 2022         | 2023         | 2024         | 2025        |
| January   | \$5,671.13  | \$6,293.96  | \$6,393.25  | \$8,428.83   | \$9,515.28   | \$9,717.12   | \$13,352.19 |
| February  | \$5,586.42  | \$4,843.07  | \$5,627.80  | \$3,549.00   | \$7,810.02   | \$8,451.48   | \$14,257.42 |
| March     | \$5,754.64  | \$5,814.29  | \$7,523.63  | \$8,474.06   | \$7,843.54   | \$8,742.19   |             |
| April     | \$5,638.25  | \$4,090.43  | \$7,727.65  | \$8,397.11   | \$10,170.93  | \$10,999.38  |             |
| May       | \$6,571.28  | \$4,188.39  | \$8,636.02  | \$9,342.54   | \$10,151.02  | \$10,080.52  |             |
| June      | \$7,983.88  | \$6,534.02  | \$8,184.16  | \$9,348.53   | \$8,010.03   | \$10,491.25  |             |
| July      | \$4,994.21  | \$5,379.58  | \$9,488.05  | \$9,676.09   | \$9,789.59   | \$11,553.47  |             |
| August    | \$6,920.78  | \$5,831.61  | \$8,853.35  | \$10,942.32  | \$9,165.37   | \$11,593.40  |             |
| September | \$6,323.85  | \$6,403.09  | \$8,456.37  | \$9,734.35   | \$7,906.89   | \$10,545.93  |             |
| October   | \$6,678.33  | \$6,918.57  | \$8,738.97  | \$9,861.57   | \$10,087.84  | \$12,764.74  |             |
| November  | \$5,375.57  | \$6,675.24  | \$10,184.53 | \$9,096.96   | \$8,077.88   | \$11,461.70  |             |
| December  | \$7,924.40  | \$5,668.00  | \$8,324.94  | \$7,238.70   | \$9,593.04   | \$13,338.86  |             |
| YTD       | \$11,257.55 | \$11,137.03 | \$12,021.05 | \$11,977.83  | \$17,325.30  | \$18,168.60  | \$27,609.61 |
|           |             |             |             |              |              |              |             |
| TOTALS    | \$75,422.74 | \$68,640.25 | \$98,138.72 | \$104,090.06 | \$108,121.43 | \$129,740.04 | \$27,609.61 |
|           | 7 000/      | 0.000/      | 42.0750/    | 6 060/       | 2 070/       | 10.000/      |             |