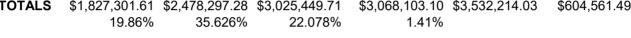

## 1st and 2nd Penny Sales Tax (General Fund)

|               |                |                | `              | ,              |                |              |
|---------------|----------------|----------------|----------------|----------------|----------------|--------------|
|               | 2020           | 2021           | 2022           | 2023           | 2024           | 2025         |
| January       | \$156,359.61   | \$204,621.21   | \$269,334.68   | \$293,691.88   | \$290,645.33   | \$360,528.75 |
| February      | \$113,655.36   | \$141,833.05   | \$122,834.00   | \$220,304.18   | \$235,304.53   | \$244,032.74 |
| March         | \$108,890.92   | \$151,225.29   | \$194,270.51   | \$185,762.04   | \$216,901.58   |              |
| April         | \$154,643.65   | \$221,940.03   | \$255,990.74   | \$233,802.04   | \$270,663.94   |              |
| May           | \$143,948.85   | \$233,840.80   | \$238,113.44   | \$227,221.50   | \$297,748.26   |              |
| June          | \$144,669.67   | \$175,704.62   | \$234,531.71   | \$226,468.95   | \$309,872.97   |              |
| July          | \$157,785.22   | \$253,017.36   | \$309,533.83   | \$332,316.99   | \$357,451.25   |              |
| August        | \$157,165.67   | \$197,481.08   | \$264,896.07   | \$249,946.42   | \$307,403.99   |              |
| September     | \$143,354.44   | \$207,426.62   | \$290,512.08   | \$256,462.05   | \$300,909.60   |              |
| October       | \$213,602.01   | \$226,582.25   | \$319,162.98   | \$296,975.29   | \$358,299.03   |              |
| November      | \$169,567.86   | \$222,531.70   | \$267,816.06   | \$283,239.70   | \$306,541.50   |              |
| December      | \$163,658.35   | \$242,093.27   | \$258,453.61   | \$261,912.06   | \$280,472.05   |              |
| YTD Total     | \$270,014.97   | \$346,454.26   | \$392,168.68   | \$513,996.06   | \$525,949.86   | \$604,561.49 |
|               |                |                |                |                |                |              |
| <b>TOTALS</b> | \$1,827,301.61 | \$2,478,297.28 | \$3,025,449.71 | \$3,068,103.10 | \$3,532,214.03 | \$604,561.49 |