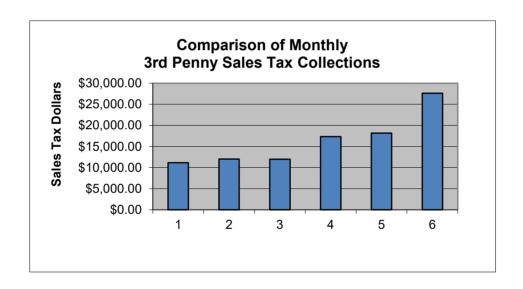

## 3rd Penny Sales Tax (Additional Sales Tax Fund)

|           |             | -           |             |              | -            |              |             |
|-----------|-------------|-------------|-------------|--------------|--------------|--------------|-------------|
|           | 2019        | 2020        | 2021        | 2022         | 2023         | 2024         | 2025        |
| January   | \$5,671.13  | \$6,293.96  | \$6,393.25  | \$8,428.83   | \$9,515.28   | \$9,717.12   | \$13,352.19 |
| February  | \$5,586.42  | \$4,843.07  | \$5,627.80  | \$3,549.00   | \$7,810.02   | \$8,451.48   | \$14,257.42 |
| March     | \$5,754.64  | \$5,814.29  | \$7,523.63  | \$8,474.06   | \$7,843.54   | \$8,742.19   |             |
| April     | \$5,638.25  | \$4,090.43  | \$7,727.65  | \$8,397.11   | \$10,170.93  | \$10,999.38  |             |
| May       | \$6,571.28  | \$4,188.39  | \$8,636.02  | \$9,342.54   | \$10,151.02  | \$10,080.52  |             |
| June      | \$7,983.88  | \$6,534.02  | \$8,184.16  | \$9,348.53   | \$8,010.03   | \$10,491.25  |             |
| July      | \$4,994.21  | \$5,379.58  | \$9,488.05  | \$9,676.09   | \$9,789.59   | \$11,553.47  |             |
| August    | \$6,920.78  | \$5,831.61  | \$8,853.35  | \$10,942.32  | \$9,165.37   | \$11,593.40  |             |
| September | \$6,323.85  | \$6,403.09  | \$8,456.37  | \$9,734.35   | \$7,906.89   | \$10,545.93  |             |
| October   | \$6,678.33  | \$6,918.57  | \$8,738.97  | \$9,861.57   | \$10,087.84  | \$12,764.74  |             |
| November  | \$5,375.57  | \$6,675.24  | \$10,184.53 | \$9,096.96   | \$8,077.88   | \$11,461.70  |             |
| December  | \$7,924.40  | \$5,668.00  | \$8,324.94  | \$7,238.70   | \$9,593.04   | \$13,338.86  |             |
| YTD       | \$11,257.55 | \$11,137.03 | \$12,021.05 | \$11,977.83  | \$17,325.30  | \$18,168.60  | \$27,609.61 |
|           |             |             |             |              |              |              |             |
| TOTALS    | \$75,422.74 | \$68,640.25 | \$98,138.72 | \$104,090.06 | \$108,121.43 | \$129,740.04 | \$27,609.61 |
|           | 7 000/      | 0.000/      | 42.0750/    | 6 060/       | 2 070/       | 10.000/      |             |