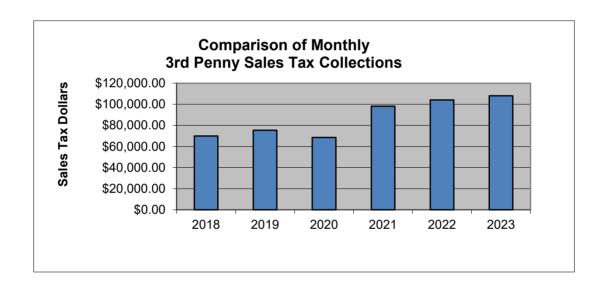

## 3rd Penny Sales Tax (Additional Sales Tax Fund)

|                          | 2018               | 2019               | 2020               | 2021               | 2022               | 2023               | 2024               |
|--------------------------|--------------------|--------------------|--------------------|--------------------|--------------------|--------------------|--------------------|
| January                  | \$5,693.04         | \$5,671.13         | \$6,293.96         | \$6,393.25         | \$8,428.83         | \$9,515.28         | \$9,717.12         |
| February                 | \$5,149.48         | \$5,586.42         | \$4,843.07         | \$5,627.80         | \$3,549.00         | \$7,810.02         | \$8,451.48         |
| March                    | \$5,600.87         | \$5,754.64         | \$5,814.29         | \$7,523.63         | \$8,474.06         | \$7,843.54         | \$8,742.19         |
| April                    | \$5,658.90         | \$5,638.25         | \$4,090.43         | \$7,727.65         | \$8,397.11         | \$10,170.93        | \$10,999.38        |
| May                      | \$5,129.97         | \$6,571.28         | \$4,188.39         | \$8,636.02         | \$9,342.54         | \$10,151.02        | \$10,080.52        |
| June                     | \$5,372.56         | \$7,983.88         | \$6,534.02         | \$8,184.16         | \$9,348.53         | \$8,010.03         | \$10,491.25        |
| July                     | \$5,245.77         | \$4,994.21         | \$5,379.58         | \$9,488.05         | \$9,676.09         | \$9,789.59         | \$11,553.47        |
| August                   | \$7,875.95         | \$6,920.78         | \$5,831.61         | \$8,853.35         | \$10,942.32        | \$9,165.37         | \$11,593.40        |
| September                | \$5,495.36         | \$6,323.85         | \$6,403.09         | \$8,456.37         | \$9,734.35         | \$7,906.89         | \$10,545.93        |
| October                  | \$5,442.23         | \$6,678.33         | \$6,918.57         | \$8,738.97         | \$9,861.57         | \$10,087.84        | \$12,764.74        |
| November                 | \$7,535.73         | \$5,375.57         | \$6,675.24         | \$10,184.53        | \$9,096.96         | \$8,077.88         | \$11,461.70        |
| December                 | \$5,761.83         | \$7,924.40         | \$5,668.00         | \$8,324.94         | \$7,238.70         | \$9,593.04         | \$13,338.86        |
| YTD                      | \$69,961.69        | \$75,422.74        | \$68,640.25        | \$98,138.72        | \$104,090.06       | \$108,121.43       | \$129,740.04       |
|                          |                    |                    |                    |                    |                    |                    |                    |
| $T \cap T \wedge I \cap$ | <b>#</b> 00 004 00 | <b>MATE 400 74</b> | <b>#</b> 00 040 0F | <b>#</b> 00 400 70 | <b>#404 000 00</b> | <b>#400 404 40</b> | <b>#400 740 04</b> |

TOTALS \$69,961.69 \$75,422.74 \$68,640.25 \$98,138.72 \$104,090.06 \$108,121.43 \$129,740.04 50.80% 7.80% -9.00% 42.975% 6.06% 3.87%