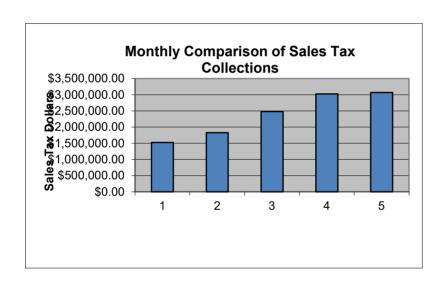

## 1st and 2nd Penny Sales Tax (General Fund)

|           | 2019           | 2020                 | 2021                 | 2022                 | 2023                 | 2024                 |
|-----------|----------------|----------------------|----------------------|----------------------|----------------------|----------------------|
| January   | \$127,331.19   | \$156,359.61         | \$204,621.21         | \$269,334.68         | \$293,691.88         | \$290,645.33         |
| February  | \$93,483.24    | \$113,655.36         | \$141,833.05         | \$122,834.00         | \$220,304.18         | \$235,304.53         |
| March     | \$96,677.66    | \$108,890.92         | \$151,225.29         | \$194,270.51         | \$185,762.04         | \$216,901.58         |
| April     | \$111,445.03   | \$154,643.65         | \$221,940.03         | \$255,990.74         | \$233,802.04         | \$270,663.94         |
| May       | \$119,069.02   | \$143,948.85         | \$233,840.80         | \$238,113.44         | \$227,221.50         | \$297,748.26         |
| June      | \$126,323.22   | \$144,669.67         | \$175,704.62         | \$234,531.71         | \$226,468.95         | \$309,872.97         |
| July      | \$167,180.27   | \$157,785.22         | \$253,017.36         | \$309,533.83         | \$332,316.99         | \$357,451.25         |
| August    | \$140,087.23   | \$157,165.67         | \$197,481.08         | \$264,896.07         | \$249,946.42         | \$307,403.99         |
| September | \$137,129.91   | \$143,354.44         | \$207,426.62         | \$290,512.08         | \$256,462.05         | \$300,909.60         |
| October   | \$143,592.71   | \$213,602.01         | \$226,582.25         | \$319,162.98         | \$296,975.29         | \$358,299.03         |
| November  | \$120,691.22   | \$169,567.86         | \$222,531.70         | \$267,816.06         | \$283,239.70         | \$306,541.50         |
| December  | \$141,498.51   | \$163,658.35         | \$242,093.27         | \$258,453.61         | \$261,912.06         | \$280,472.05         |
| YTD Total | \$1,524,509.21 | \$1,827,301.61       | \$2,478,297.28       | \$3,025,449.71       | \$3,068,103.10       | \$3,532,214.03       |
|           |                |                      |                      |                      |                      |                      |
| TOTALC    | ¢4 E04 E00 04  | <b>#4 007 004 64</b> | <b>¢0 470 007 00</b> | <b>#2 025 440 74</b> | <b>#2 000 402 40</b> | <b>#2 522 244 02</b> |

**TOTALS** \$1,524,509.21 \$1,827,301.61 \$2,478,297.28 \$3,025,449.71 \$3,068,103.10 \$3,532,214.03 15.08% 19.86% 35.626% 22.078% 1.41%