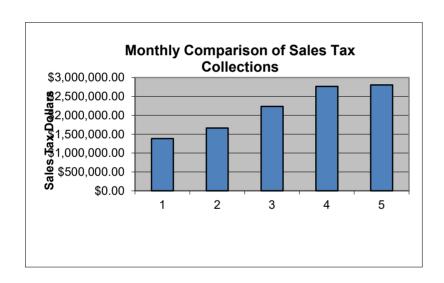

## 1st and 2nd Penny Sales Tax (General Fund)

|               | 2019           | 2020           | 2021 2022      |                | 2023           | 2024           |
|---------------|----------------|----------------|----------------|----------------|----------------|----------------|
| January       | \$127,331.19   | \$156,359.61   | \$204,621.21   | \$269,334.68   | \$293,691.88   | \$290,645.33   |
| February      | \$93,483.24    | \$113,655.36   | \$141,833.05   | \$122,834.00   | \$220,304.18   | \$235,304.53   |
| March         | \$96,677.66    | \$108,890.92   | \$151,225.29   | \$194,270.51   | \$185,762.04   | \$216,901.58   |
| April         | \$111,445.03   | \$154,643.65   | \$221,940.03   | \$255,990.74   | \$233,802.04   | \$270,663.94   |
| May           | \$119,069.02   | \$143,948.85   | \$233,840.80   | \$238,113.44   | \$227,221.50   | \$297,748.26   |
| June          | \$126,323.22   | \$144,669.67   | \$175,704.62   | \$234,531.71   | \$226,468.95   | \$309,872.97   |
| July          | \$167,180.27   | \$157,785.22   | \$253,017.36   | \$309,533.83   | \$332,316.99   | \$357,451.25   |
| August        | \$140,087.23   | \$157,165.67   | \$197,481.08   | \$264,896.07   | \$249,946.42   | \$307,403.99   |
| September     | \$137,129.91   | \$143,354.44   | \$207,426.62   | \$290,512.08   | \$256,462.05   | \$300,909.60   |
| October       | \$143,592.71   | \$213,602.01   | \$226,582.25   | \$319,162.98   | \$296,975.29   | \$358,299.03   |
| November      | \$120,691.22   | \$169,567.86   | \$222,531.70   | \$267,816.06   | \$283,239.70   | \$306,541.50   |
| December      | \$141,498.51   | \$163,658.35   | \$242,093.27   | \$258,453.61   | \$261,912.06   |                |
| YTD Total     | \$1,383,010.70 | \$1,663,643.26 | \$2,236,204.01 | \$2,766,996.10 | \$2,806,191.04 | \$3,251,741.98 |
|               |                |                |                |                |                |                |
| <b>TOTALS</b> | \$1,524,509.21 | \$1,827,301.61 | \$2,478,297.28 | \$3,025,449.71 | \$3,068,103.10 | \$3,251,741.98 |

**FOTALS** \$1,524,509.21 \$1,827,301.61 \$2,478,297.28 \$3,025,449.71 \$3,068,103.10 \$3,251,741.98 15.08% 19.86% 35.626% 22.078% 1.41%