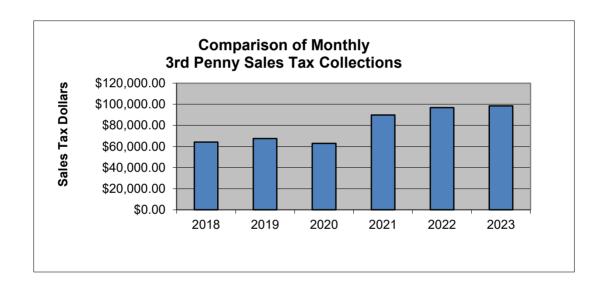

## 3rd Penny Sales Tax (Additional Sales Tax Fund)

|           | 2018        | 2019        | 2020        | 2021        | 2022        | 2023        | 2024         |
|-----------|-------------|-------------|-------------|-------------|-------------|-------------|--------------|
| January   | \$5,693.04  | \$5,671.13  | \$6,293.96  | \$6,393.25  | \$8,428.83  | \$9,515.28  | \$9,717.12   |
| February  | \$5,149.48  | \$5,586.42  | \$4,843.07  | \$5,627.80  | \$3,549.00  | \$7,810.02  | \$8,451.48   |
| March     | \$5,600.87  | \$5,754.64  | \$5,814.29  | \$7,523.63  | \$8,474.06  | \$7,843.54  | \$8,742.19   |
| April     | \$5,658.90  | \$5,638.25  | \$4,090.43  | \$7,727.65  | \$8,397.11  | \$10,170.93 | \$10,999.38  |
| May       | \$5,129.97  | \$6,571.28  | \$4,188.39  | \$8,636.02  | \$9,342.54  | \$10,151.02 | \$10,080.52  |
| June      | \$5,372.56  | \$7,983.88  | \$6,534.02  | \$8,184.16  | \$9,348.53  | \$8,010.03  | \$10,491.25  |
| July      | \$5,245.77  | \$4,994.21  | \$5,379.58  | \$9,488.05  | \$9,676.09  | \$9,789.59  | \$11,553.47  |
| August    | \$7,875.95  | \$6,920.78  | \$5,831.61  | \$8,853.35  | \$10,942.32 | \$9,165.37  | \$11,593.40  |
| September | \$5,495.36  | \$6,323.85  | \$6,403.09  | \$8,456.37  | \$9,734.35  | \$7,906.89  | \$10,545.93  |
| October   | \$5,442.23  | \$6,678.33  | \$6,918.57  | \$8,738.97  | \$9,861.57  | \$10,087.84 | \$12,764.74  |
| November  | \$7,535.73  | \$5,375.57  | \$6,675.24  | \$10,184.53 | \$9,096.96  | \$8,077.88  | \$11,461.70  |
| December  | \$5,761.83  | \$7,924.40  | \$5,668.00  | \$8,324.94  | \$7,238.70  | \$9,593.04  |              |
| YTD       | \$64,199.86 | \$67,498.34 | \$62,972.25 | \$89,813.78 | \$96,851.36 | \$98,528.39 | \$116,401.18 |
|           |             |             |             |             |             |             |              |
| TOTALS    | ¢60 061 60  | ¢75 422 74  | ¢60 640 05  | ¢00 120 72  | ¢104 000 06 | ¢100 101 10 | ¢116 101 10  |

TOTALS \$69,961.69 \$75,422.74 \$68,640.25 \$98,138.72 \$104,090.06 \$108,121.43 \$116,401.18 50.80% 7.80% -9.00% 42.975% 6.06% 3.87%