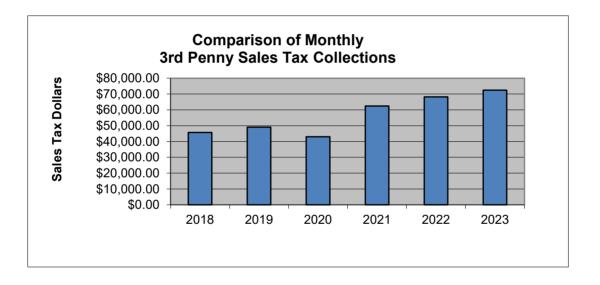

## 3rd Penny Sales Tax (Additional Sales Tax Fund)

|           | 2018        | 2019        | 2020        | 2021        | 2022         | 2023         | 2024        |
|-----------|-------------|-------------|-------------|-------------|--------------|--------------|-------------|
| January   | \$5,693.04  | \$5,671.13  | \$6,293.96  | \$6,393.25  | \$8,428.83   | \$9,515.28   | \$9,717.12  |
| February  | \$5,149.48  | \$5,586.42  | \$4,843.07  | \$5,627.80  | \$3,549.00   | \$7,810.02   | \$8,451.48  |
| March     | \$5,600.87  | \$5,754.64  | \$5,814.29  | \$7,523.63  | \$8,474.06   | \$7,843.54   | \$8,742.19  |
| April     | \$5,658.90  | \$5,638.25  | \$4,090.43  | \$7,727.65  | \$8,397.11   | \$10,170.93  | \$10,999.38 |
| May       | \$5,129.97  | \$6,571.28  | \$4,188.39  | \$8,636.02  | \$9,342.54   | \$10,151.02  | \$10,080.52 |
| June      | \$5,372.56  | \$7,983.88  | \$6,534.02  | \$8,184.16  | \$9,348.53   | \$8,010.03   | \$10,491.25 |
| July      | \$5,245.77  | \$4,994.21  | \$5,379.58  | \$9,488.05  | \$9,676.09   | \$9,789.59   | \$11,553.47 |
| August    | \$7,875.95  | \$6,920.78  | \$5,831.61  | \$8,853.35  | \$10,942.32  | \$9,165.37   | \$11,593.40 |
| September | \$5,495.36  | \$6,323.85  | \$6,403.09  | \$8,456.37  | \$9,734.35   | \$7,906.89   |             |
| October   | \$5,442.23  | \$6,678.33  | \$6,918.57  | \$8,738.97  | \$9,861.57   | \$10,087.84  |             |
| November  | \$7,535.73  | \$5,375.57  | \$6,675.24  | \$10,184.53 | \$9,096.96   | \$8,077.88   |             |
| December  | \$5,761.83  | \$7,924.40  | \$5,668.00  | \$8,324.94  | \$7,238.70   | \$9,593.04   |             |
| YTD       | \$45,726.54 | \$49,120.59 | \$42,975.35 | \$62,433.91 | \$68,158.48  | \$72,455.78  | \$81,628.81 |
|           |             |             |             |             |              |              |             |
| TOTALS    | \$69,961.69 | \$75,422.74 | \$68,640.25 | \$98,138.72 | \$104,090.06 | \$108,121.43 | \$81,628.81 |
|           | 50.80%      | 7.80%       | -9.00%      | 42.975%     | 6.06%        | 3.87%        |             |