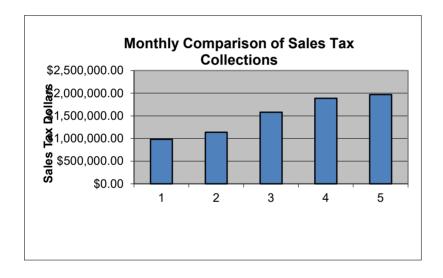

## 1st and 2nd Penny Sales Tax (General Fund)

|           | 2019           | 2020           | 2021           | 2022           | 2023           | 2024           |
|-----------|----------------|----------------|----------------|----------------|----------------|----------------|
| January   | \$127,331.19   | \$156,359.61   | \$204,621.21   | \$269,334.68   | \$293,691.88   | \$290,645.33   |
| February  | \$93,483.24    | \$113,655.36   | \$141,833.05   | \$122,834.00   | \$220,304.18   | \$235,304.53   |
| March     | \$96,677.66    | \$108,890.92   | \$151,225.29   | \$194,270.51   | \$185,762.04   | \$216,901.58   |
| April     | \$111,445.03   | \$154,643.65   | \$221,940.03   | \$255,990.74   | \$233,802.04   | \$270,663.94   |
| May       | \$119,069.02   | \$143,948.85   | \$233,840.80   | \$238,113.44   | \$227,221.50   | \$297,748.26   |
| June      | \$126,323.22   | \$144,669.67   | \$175,704.62   | \$234,531.71   | \$226,468.95   | \$309,872.97   |
| July      | \$167,180.27   | \$157,785.22   | \$253,017.36   | \$309,533.83   | \$332,316.99   | \$357,451.25   |
| August    | \$140,087.23   | \$157,165.67   | \$197,481.08   | \$264,896.07   | \$249,946.42   | \$307,403.99   |
| September | \$137,129.91   | \$143,354.44   | \$207,426.62   | \$290,512.08   | \$256,462.05   |                |
| October   | \$143,592.71   | \$213,602.01   | \$226,582.25   | \$319,162.98   | \$296,975.29   |                |
| November  | \$120,691.22   | \$169,567.86   | \$222,531.70   | \$267,816.06   | \$283,239.70   |                |
| December  | \$141,498.51   | \$163,658.35   | \$242,093.27   | \$258,453.61   | \$261,912.06   |                |
| YTD Total | \$981,596.86   | \$1,137,118.95 | \$1,579,663.44 | \$1,889,504.98 | \$1,969,514.00 | \$2,285,991.85 |
|           |                |                |                |                |                |                |
| TOTALS    | \$1,524,509.21 | \$1,827,301.61 | \$2,478,297.28 | \$3,025,449.71 | \$3,068,103.10 | \$2,285,991.85 |
|           | 15.08%         | 19.86%         | 35.626%        | 22.078%        | 1.41%          |                |