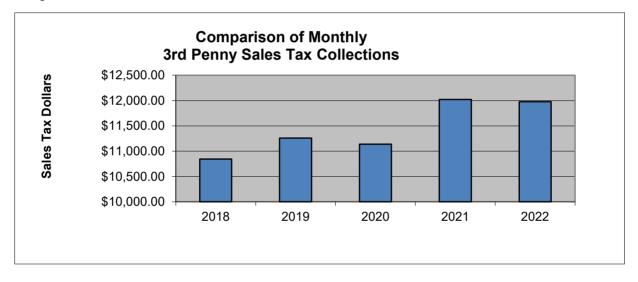

|           | 2018        | 2019        | 2020        | 2021        | 2022         | 2023        |
|-----------|-------------|-------------|-------------|-------------|--------------|-------------|
| January   | \$5,693.04  | \$5,671.13  | \$6,293.96  | \$6,393.25  | \$8,428.83   | \$9,515.28  |
| February  | \$5,149.48  | \$5,586.42  | \$4,843.07  | \$5,627.80  | \$3,549.00   | \$7,810.02  |
| March     | \$5,600.87  | \$5,754.64  | \$5,814.29  | \$7,523.63  | \$8,474.06   |             |
| April     | \$5,658.90  | \$5,638.25  | \$4,090.43  | \$7,727.65  | \$8,397.11   |             |
| May       | \$5,129.97  | \$6,571.28  | \$4,188.39  | \$8,636.02  | \$9,342.54   |             |
| June      | \$5,372.56  | \$7,983.88  | \$6,534.02  | \$8,184.16  | \$9,348.53   |             |
| July      | \$5,245.77  | \$4,994.21  | \$5,379.58  | \$9,488.05  | \$9,676.09   |             |
| August    | \$7,875.95  | \$6,920.78  | \$5,831.61  | \$8,853.35  | \$10,942.32  |             |
| September | \$5,495.36  | \$6,323.85  | \$6,403.09  | \$8,456.37  | \$9,734.35   |             |
| October   | \$5,442.23  | \$6,678.33  | \$6,918.57  | \$8,738.97  | \$9,861.57   |             |
| November  | \$7,535.73  | \$5,375.57  | \$6,675.24  | \$10,184.53 | \$9,096.96   |             |
| December  | \$5,761.83  | \$7,924.40  | \$5,668.00  | \$8,324.94  | \$7,238.70   |             |
| YTD       | \$10,842.52 | \$11,257.55 | \$11,137.03 | \$12,021.05 | \$11,977.83  | \$17,325.30 |
|           |             |             |             |             |              |             |
| TOTALS    | \$69,961.69 | \$75,422.74 | \$68,640.25 | \$98,138.72 | \$104,090.06 |             |
|           | 50.80%      | 7.80%       | -9.00%      | 42.975%     | 6.06%        |             |

## 2023 Budget \$65,000