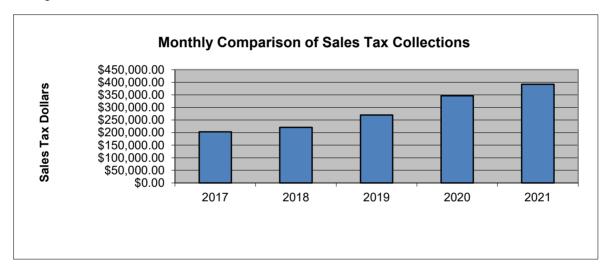

## 1st and 2nd Penny Sales Tax (General Fund)

|           | 2018         | 2019         | 2020         | 2021         | 2022         | 2023         |
|-----------|--------------|--------------|--------------|--------------|--------------|--------------|
| January   | \$119,537.56 | \$127,331.19 | \$156,359.61 | \$204,621.21 | \$269,334.68 | \$293,691.88 |
| February  | \$83,333.50  | \$93,483.24  | \$113,655.36 | \$141,833.05 | \$122,834.00 | \$220,304.18 |
| March     | \$86,204.40  | \$96,677.66  | \$108,890.92 | \$151,225.29 | \$194,270.51 |              |
| April     | \$108,065.29 | \$111,445.03 | \$154,643.65 | \$221,940.03 | \$255,990.74 |              |
| May       | \$106,941.19 | \$119,069.02 | \$143,948.85 | \$233,840.80 | \$238,113.44 |              |
| June      | \$125,121.94 | \$126,323.22 | \$144,669.67 | \$175,704.62 | \$234,531.71 |              |
| July      | \$121,697.79 | \$167,180.27 | \$157,785.22 | \$253,017.36 | \$309,533.83 |              |
| August    | \$122,356.99 | \$140,087.23 | \$157,165.67 | \$197,481.08 | \$264,896.07 |              |
| September | \$111,008.71 | \$137,129.91 | \$143,354.44 | \$207,426.62 | \$290,512.08 |              |
| October   | \$115,132.08 | \$143,592.71 | \$213,602.01 | \$226,582.25 | \$319,162.98 |              |
| November  | \$114,938.74 | \$120,691.22 | \$169,567.86 | \$222,531.70 | \$267,816.06 |              |
| December  | \$110,436.22 | \$141,498.51 | \$163,658.35 | \$242,093.27 | \$258,453.61 |              |
| YTD Total | \$202,871.06 | \$220,814.43 | \$270,014.97 | \$346,454.26 | \$392,168.68 | \$513,996.06 |
|           |              |              |              |              |              |              |

**TOTALS** \$1,324,774.41 \$1,524,509.21 \$1,827,301.61 \$2,478,297.28 \$3,025,449.71 \$513,996.06 22.04% 15.08% 19.86% 35.626% 22.078%

2023 Budget \$2,495,915

3rd Penny Sales Tax (Additional Sales Tax Fund)