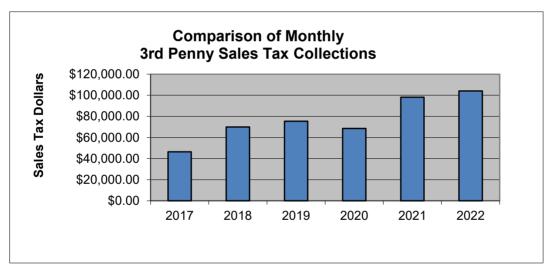

## 3rd Penny Sales Tax (Additional Sales Tax Fund)

|           | 2017        | 2018        | 2019        | 2020        | 2021        | 2022         |
|-----------|-------------|-------------|-------------|-------------|-------------|--------------|
|           |             |             |             |             |             |              |
| January   | \$3,999.25  | \$5,693.04  | \$5,671.13  | \$6,293.96  | \$6,393.25  | \$8,428.83   |
| February  | \$2,471.31  | \$5,149.48  | \$5,586.42  | \$4,843.07  | \$5,627.80  | \$3,549.00   |
| March     | \$2,480.29  | \$5,600.87  | \$5,754.64  | \$5,814.29  | \$7,523.63  | \$8,474.06   |
| April     | \$3,270.55  | \$5,658.90  | \$5,638.25  | \$4,090.43  | \$7,727.65  | \$8,397.11   |
| May       | \$3,125.06  | \$5,129.97  | \$6,571.28  | \$4,188.39  | \$8,636.02  | \$9,342.54   |
| June      | \$3,400.96  | \$5,372.56  | \$7,983.88  | \$6,534.02  | \$8,184.16  | \$9,348.53   |
| July      | \$4,613.54  | \$5,245.77  | \$4,994.21  | \$5,379.58  | \$9,488.05  | \$9,676.09   |
| August    | \$3,593.63  | \$7,875.95  | \$6,920.78  | \$5,831.61  | \$8,853.35  | \$10,942.32  |
| September | \$4,167.52  | \$5,495.36  | \$6,323.85  | \$6,403.09  | \$8,456.37  | \$9,734.35   |
| October   | \$5,280.72  | \$5,442.23  | \$6,678.33  | \$6,918.57  | \$8,738.97  | \$9,861.57   |
| November  | \$4,748.84  | \$7,535.73  | \$5,375.57  | \$6,675.24  | \$10,184.53 | \$9,096.96   |
| December  | \$5,247.16  | \$5,761.83  | \$7,924.40  | \$5,668.00  | \$8,324.94  | \$7,238.70   |
| YTD       | \$46,398.83 | \$69,961.69 | \$75,422.74 | \$68,640.25 | \$98,138.72 | \$104,090.06 |
|           |             |             |             |             |             |              |
| TOTALS    | \$46,398.83 | \$69,961.69 | \$75,422.74 | \$68,640.25 | \$98,138.72 | \$104,090.06 |
|           | 32%         | 50.80%      | 7.80%       | -9.00%      | 42.975%     | 6.06%        |

2021 Budget \$65,000