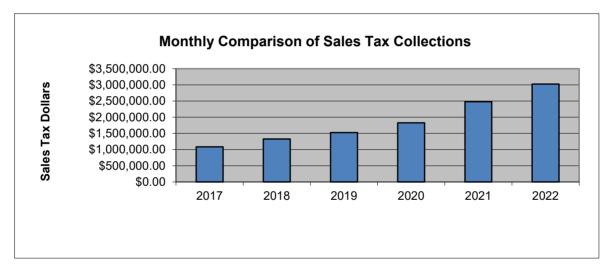

## 1st and 2nd Penny Sales Tax (General Fund)

|           | 2017           | 2018           | 2019           | 2020           | 2021           | 2022           |
|-----------|----------------|----------------|----------------|----------------|----------------|----------------|
| January   | \$105,173.08   | \$119,537.56   | \$127,331.19   | \$156,359.61   | \$204,621.21   | \$269,334.68   |
| February  | \$70,048.07    | \$83,333.50    | \$93,483.24    | \$113,655.36   | \$141,833.05   | \$122,834.00   |
| March     | \$71,362.28    | \$86,204.40    | \$96,677.66    | \$108,890.92   | \$151,225.29   | \$194,270.51   |
| April     | \$69,217.90    | \$108,065.29   | \$111,445.03   | \$154,643.65   | \$221,940.03   | \$255,990.74   |
| May       | \$85,525.20    | \$106,941.19   | \$119,069.02   | \$143,948.85   | \$233,840.80   | \$238,113.44   |
| June      | \$95,033.18    | \$125,121.94   | \$126,323.22   | \$144,669.67   | \$175,704.62   | \$234,531.71   |
| July      | \$104,803.96   | \$121,697.79   | \$167,180.27   | \$157,785.22   | \$253,017.36   | \$309,533.83   |
| August    | \$91,253.42    | \$122,356.99   | \$140,087.23   | \$157,165.67   | \$197,481.08   | \$264,896.07   |
| September | \$92,553.68    | \$111,008.71   | \$137,129.91   | \$143,354.44   | \$207,426.62   | \$290,512.08   |
| October   | \$113,172.30   | \$115,132.08   | \$143,592.71   | \$213,602.01   | \$226,582.25   | \$319,162.98   |
| November  | \$101,806.55   | \$114,938.74   | \$120,691.22   | \$169,567.86   | \$222,531.70   | \$267,816.06   |
| December  | \$85,607.33    | \$110,436.22   | \$141,498.51   | \$163,658.35   | \$242,093.27   | \$258,453.61   |
| YTD Total | \$1,085,556.95 | \$1,324,774.41 | \$1,524,509.21 | \$1,827,301.61 | \$2,478,297.28 | \$3,025,449.71 |
|           |                |                |                |                |                |                |
| TOTALS    | \$1,085,556.95 | \$1,324,774.41 | \$1,524,509.21 | \$1,827,301.61 | \$2,478,297.28 | \$3,025,449.71 |
|           | -0.10%         | 22.04%         | 15.08%         | 19.86%         | 35.626%        | 22.078%        |

2022 Budget \$2,215,000