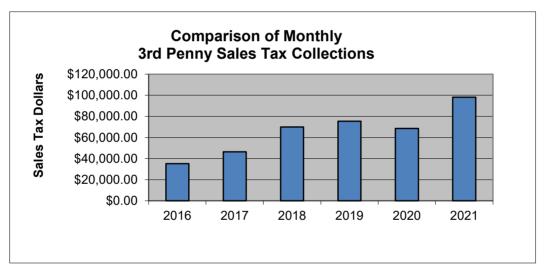

## 3rd Penny Sales Tax (Additional Sales Tax Fund)

|           | 2016        | 2017        | 2018        | 2019        | 2020        | 2021        |
|-----------|-------------|-------------|-------------|-------------|-------------|-------------|
|           |             |             |             |             |             |             |
| January   | \$2,501.21  | \$3,999.25  | \$5,693.04  | \$5,671.13  | \$6,293.96  | \$6,393.25  |
| February  | \$2,812.93  | \$2,471.31  | \$5,149.48  | \$5,586.42  | \$4,843.07  | \$5,627.80  |
| March     | \$1,839.49  | \$2,480.29  | \$5,600.87  | \$5,754.64  | \$5,814.29  | \$7,523.63  |
| April     | \$3,029.59  | \$3,270.55  | \$5,658.90  | \$5,638.25  | \$4,090.43  | \$7,727.65  |
| May       | \$2,500.01  | \$3,125.06  | \$5,129.97  | \$6,571.28  | \$4,188.39  | \$8,636.02  |
| June      | \$3,493.35  | \$3,400.96  | \$5,372.56  | \$7,983.88  | \$6,534.02  | \$8,184.16  |
| July      | \$3,252.39  | \$4,613.54  | \$5,245.77  | \$4,994.21  | \$5,379.58  | \$9,488.05  |
| August    | \$3,029.35  | \$3,593.63  | \$7,875.95  | \$6,920.78  | \$5,831.61  | \$8,853.35  |
| September | \$3,241.21  | \$4,167.52  | \$5,495.36  | \$6,323.85  | \$6,403.09  | \$8,456.37  |
| October   | \$3,569.43  | \$5,280.72  | \$5,442.23  | \$6,678.33  | \$6,918.57  | \$8,738.97  |
| November  | \$2,911.07  | \$4,748.84  | \$7,535.73  | \$5,375.57  | \$6,675.24  | \$10,184.53 |
| December  | \$2,943.77  | \$5,247.16  | \$5,761.83  | \$7,924.40  | \$5,668.00  | \$8,324.94  |
| YTD       | \$35,123.80 | \$46,398.83 | \$69,961.69 | \$75,422.74 | \$68,640.25 | \$98,138.72 |
|           |             |             |             |             |             |             |
| TOTALS    | \$35,123.80 | \$46,398.83 | \$69,961.69 | \$75,422.74 | \$68,640.25 | \$98,138.72 |
|           | 8.5%        | 32%         | 50.80%      | 7.80%       | -9.00%      | 42.975%     |

2021 Budget \$65,000