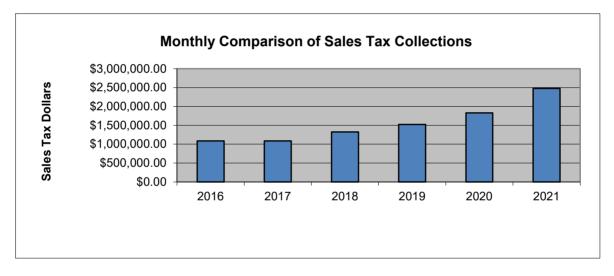

## 1st and 2nd Penny Sales Tax (General Fund)

|           | 2016           | 2017           | 2018           | 2019           | 2020           | 2021           |
|-----------|----------------|----------------|----------------|----------------|----------------|----------------|
| January   | \$77,440.93    | \$105,173.08   | \$119,537.56   | \$127,331.19   | \$156,359.61   | \$204,621.21   |
| February  | \$63,742.76    | \$70,048.07    | \$83,333.50    | \$93,483.24    | \$113,655.36   | \$141,833.05   |
| March     | \$59,853.86    | \$71,362.28    | \$86,204.40    | \$96,677.66    | \$108,890.92   | \$151,225.29   |
| April     | \$82,520.54    | \$69,217.90    | \$108,065.29   | \$111,445.03   | \$154,643.65   | \$221,940.03   |
| May       | \$68,594.23    | \$85,525.20    | \$106,941.19   | \$119,069.02   | \$143,948.85   | \$233,840.80   |
| June      | \$104,538.00   | \$95,033.18    | \$125,121.94   | \$126,323.22   | \$144,669.67   | \$175,704.62   |
| July      | \$116,972.04   | \$104,803.96   | \$121,697.79   | \$167,180.27   | \$157,785.22   | \$253,017.36   |
| August    | \$110,190.84   | \$91,253.42    | \$122,356.99   | \$140,087.23   | \$157,165.67   | \$197,481.08   |
| September | \$118,962.23   | \$92,553.68    | \$111,008.71   | \$137,129.91   | \$143,354.44   | \$207,426.62   |
| October   | \$106,451.33   | \$113,172.30   | \$115,132.08   | \$143,592.71   | \$213,602.01   | \$226,582.25   |
| November  | \$94,449.28    | \$101,806.55   | \$114,938.74   | \$120,691.22   | \$169,567.86   | \$222,531.70   |
| December  | \$82,990.45    | \$85,607.33    | \$110,436.22   | \$141,498.51   | \$163,658.35   | \$242,093.37   |
| YTD Total | \$1,086,706.49 | \$1,085,556.95 | \$1,324,774.41 | \$1,524,509.21 | \$1,827,301.61 | \$2,478,297.38 |
|           |                |                |                |                |                |                |
| TOTALS    | \$1,086,706.49 | \$1,085,556.95 | \$1,324,774.41 | \$1,524,509.21 | \$1,827,301.61 | \$2,478,297.38 |
|           | 12.93%         | -0.10%         | 22.04%         | 15.08%         | 19.86%         | 35.626%        |

2021 Budget \$1,450,000