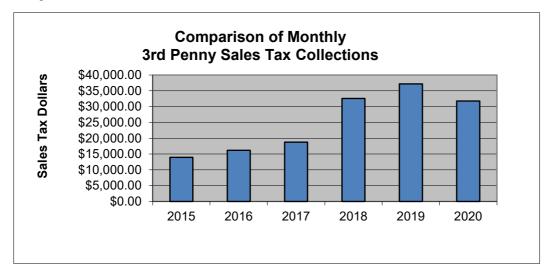

## 3rd Penny Sales Tax (Additional Sales Tax Fund)

|           | 2015        | 2016        | 2017        | 2018        | 2019        | 2020        |
|-----------|-------------|-------------|-------------|-------------|-------------|-------------|
| January   | \$2,171.95  | \$2,501.21  | \$3,999.25  | \$5,693.04  | \$5,671.13  | \$6,293.96  |
| February  | \$1,981.46  | \$2,812.93  | \$2,471.31  | \$5,149.48  | \$5,586.42  | \$4,843.07  |
| March     | \$2,692.35  | \$1,839.49  | \$2,480.29  | \$5,600.87  | \$5,754.64  | \$5,814.29  |
| April     | \$1,840.13  | \$3,029.59  | \$3,270.55  | \$5,658.90  | \$5,638.25  | \$4,090.43  |
| May       | \$2,953.42  | \$2,500.01  | \$3,125.06  | \$5,129.97  | \$6,571.28  | \$4,188.39  |
| June      | \$2,328.79  | \$3,493.35  | \$3,400.96  | \$5,372.56  | \$7,983.88  | \$6,534.02  |
| July      | \$2,679.63  | \$3,252.39  | \$4,613.54  | \$5,245.77  | \$4,994.21  |             |
| August    | \$2,726.07  | \$3,029.35  | \$3,593.63  | \$7,875.95  | \$6,920.78  |             |
| September | \$3,565.29  | \$3,241.21  | \$4,167.52  | \$5,495.36  | \$6,323.85  |             |
| October   | \$2,991.75  | \$3,569.43  | \$5,280.72  | \$5,442.23  | \$6,678.33  |             |
| November  | \$3,324.98  | \$2,911.07  | \$4,748.84  | \$7,535.73  | \$5,375.57  |             |
| December  | \$3,114.05  | \$2,943.77  | \$5,247.16  | \$5,761.83  | \$7,924.40  |             |
| YTD       | \$13,968.10 | \$16,176.58 | \$18,747.42 | \$32,604.82 | \$37,205.60 | \$31,764.16 |
|           |             |             |             |             |             |             |
| TOTALS    | \$32,369.87 | \$35,123.80 | \$46,398.83 | \$69,961.69 | \$75,422.74 | \$31,764.16 |
|           | 6%          | 8.5%        | 32%         | 50.80%      | 7.80%       | -14.60%     |

## 2019 Budgeted \$55,000