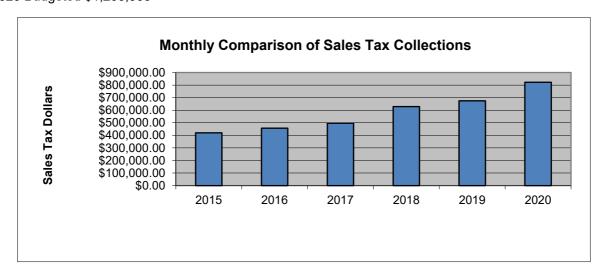

## 1st and 2nd Penny Sales Tax (General Fund)

|                      | 2015                       | 2016                       | 2017                        | 2018                         | 2019                         | 2020         |
|----------------------|----------------------------|----------------------------|-----------------------------|------------------------------|------------------------------|--------------|
|                      |                            |                            |                             |                              |                              |              |
| January              | \$71,591.60                | \$77,440.93                | \$105,173.08                | \$119,537.56                 | \$127,331.19                 | \$156,359.61 |
| February             | \$60,776.60                | \$63,742.76                | \$70,048.07                 | \$83,333.50                  | \$93,483.24                  | \$113,655.36 |
| March                | \$57,056.49                | \$59,853.86                | \$71,362.28                 | \$86,204.40                  | \$96,677.66                  | \$108,890.92 |
| April                | \$72,833.70                | \$82,520.54                | \$69,217.90                 | \$108,065.29                 | \$111,445.03                 | \$154,643.65 |
| May                  | \$74,171.91                | \$68,594.23                | \$85,525.20                 | \$106,941.19                 | \$119,069.02                 | \$143,948.85 |
| June                 | \$84,003.75                | \$104,538.00               | \$95,033.18                 | \$125,121.94                 | \$126,323.22                 | \$144,669.67 |
| July                 | \$94,537.88                | \$116,972.04               | \$104,803.96                | \$121,697.79                 | \$167,180.27                 |              |
| August               | \$85,300.79                | \$110,190.84               | \$91,253.42                 | \$122,356.99                 | \$140,087.23                 |              |
| September            | \$96,522.43                | \$118,962.23               | \$92,553.68                 | \$111,008.71                 | \$137,129.91                 |              |
| October              | \$84,449.14                | \$106,451.33               | \$113,172.30                | \$115,132.08                 | \$143,592.71                 |              |
| November             | \$81,840.58                | \$94,449.28                | \$101,806.55                | \$114,938.74                 | \$120,691.22                 |              |
| December             | \$99,195.92                | \$82,990.45                | \$85,607.33                 | \$110,436.22                 | \$141,498.51                 |              |
| YTD Total            | \$420,434.05               | \$456,690.32               | \$496,359.71                | \$629,203.88                 | \$674,329.36                 | \$822,168.06 |
|                      |                            |                            |                             |                              |                              |              |
| November<br>December | \$81,840.58<br>\$99,195.92 | \$94,449.28<br>\$82,990.45 | \$101,806.55<br>\$85,607.33 | \$114,938.74<br>\$110,436.22 | \$120,691.22<br>\$141,498.51 | \$822,168.06 |

**TOTALS** \$962,280.79 \$1,086,706.49 \$1,085,556.95 \$1,324,774.41 \$1,524,509.21 \$822,168.06 12.21% 12.93% -0.10% 22.04% 15.08% 21.92%

2020 Budgeted \$1,200,000