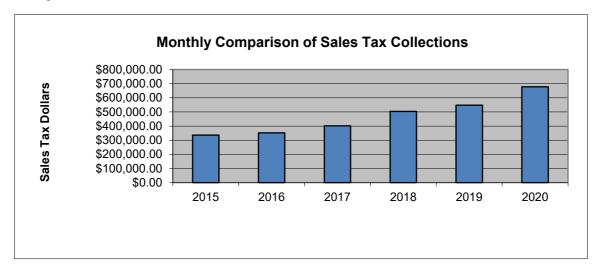

## 1st and 2nd Penny Sales Tax (General Fund)

|           |              |                | <b>`</b>       | ,              |                |              |
|-----------|--------------|----------------|----------------|----------------|----------------|--------------|
|           | 2015         | 2016           | 2017           | 2018           | 2019           | 2020         |
| January   | \$71,591.60  | \$77,440.93    | \$105,173.08   | \$119,537.56   | \$127,331.19   | \$156,359.61 |
| February  | \$60,776.60  | \$63,742.76    | \$70,048.07    | \$83,333.50    | \$93,483.24    | \$113,655.36 |
| March     | \$57,056.49  | \$59,853.86    | \$71,362.28    | \$86,204.40    | \$96,677.66    | \$108,890.92 |
| April     | \$72,833.70  | \$82,520.54    | \$69,217.90    | \$108,065.29   | \$111,445.03   | \$154,643.65 |
| May       | \$74,171.91  | \$68,594.23    | \$85,525.20    | \$106,941.19   | \$119,069.02   | \$143,948.85 |
| June      | \$84,003.75  | \$104,538.00   | \$95,033.18    | \$125,121.94   | \$126,323.22   |              |
| July      | \$94,537.88  | \$116,972.04   | \$104,803.96   | \$121,697.79   | \$167,180.27   |              |
| August    | \$85,300.79  | \$110,190.84   | \$91,253.42    | \$122,356.99   | \$140,087.23   |              |
| September | \$96,522.43  | \$118,962.23   | \$92,553.68    | \$111,008.71   | \$137,129.91   |              |
| October   | \$84,449.14  | \$106,451.33   | \$113,172.30   | \$115,132.08   | \$143,592.71   |              |
| November  | \$81,840.58  | \$94,449.28    | \$101,806.55   | \$114,938.74   | \$120,691.22   |              |
| December  | \$99,195.92  | \$82,990.45    | \$85,607.33    | \$110,436.22   | \$141,498.51   |              |
| YTD Total | \$336,430.30 | \$352,152.32   | \$401,326.53   | \$504,081.94   | \$548,006.14   | \$677,498.39 |
|           |              |                |                |                |                |              |
| TOTALS    | \$962,280.79 | \$1,086,706.49 | \$1,085,556.95 | \$1,324,774.41 | \$1,524,509.21 | \$677,498.39 |
|           | 12.21%       | 12.93%         | -0.10%         | 22.04%         | 15.08%         | 23.63%       |
|           |              |                |                |                |                |              |

2020 Budgeted \$1,200,000