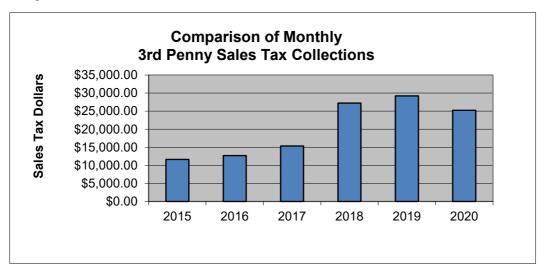

## 3rd Penny Sales Tax (Additional Sales Tax Fund)

|           | 2015        | 2016        | 2017        | 2018        | 2019        | 2020        |
|-----------|-------------|-------------|-------------|-------------|-------------|-------------|
| January   | \$2,171.95  | \$2,501.21  | \$3,999.25  | \$5,693.04  | \$5,671.13  | \$6,293.96  |
| February  | \$1,981.46  | \$2,812.93  | \$2,471.31  | \$5,149.48  | \$5,586.42  | \$4,843.07  |
| March     | \$2,692.35  | \$1,839.49  | \$2,480.29  | \$5,600.87  | \$5,754.64  | \$5,814.29  |
| April     | \$1,840.13  | \$3,029.59  | \$3,270.55  | \$5,658.90  | \$5,638.25  | \$4,090.43  |
| May       | \$2,953.42  | \$2,500.01  | \$3,125.06  | \$5,129.97  | \$6,571.28  | \$4,188.39  |
| June      | \$2,328.79  | \$3,493.35  | \$3,400.96  | \$5,372.56  | \$7,983.88  |             |
| July      | \$2,679.63  | \$3,252.39  | \$4,613.54  | \$5,245.77  | \$4,994.21  |             |
| August    | \$2,726.07  | \$3,029.35  | \$3,593.63  | \$7,875.95  | \$6,920.78  |             |
| September | \$3,565.29  | \$3,241.21  | \$4,167.52  | \$5,495.36  | \$6,323.85  |             |
| October   | \$2,991.75  | \$3,569.43  | \$5,280.72  | \$5,442.23  | \$6,678.33  |             |
| November  | \$3,324.98  | \$2,911.07  | \$4,748.84  | \$7,535.73  | \$5,375.57  |             |
| December  | \$3,114.05  | \$2,943.77  | \$5,247.16  | \$5,761.83  | \$7,924.40  |             |
| YTD       | \$11,639.31 | \$12,683.23 | \$15,346.46 | \$27,232.26 | \$29,221.72 | \$25,230.14 |
|           |             |             |             |             |             |             |
| TOTALS    | \$32,369.87 | \$35,123.80 | \$46,398.83 | \$69,961.69 | \$75,422.74 | \$25,230.14 |
|           | 6%          | 8.5%        | 32%         | 50.80%      | 7.80%       | -13.65%     |

2019 Budgeted \$55,000