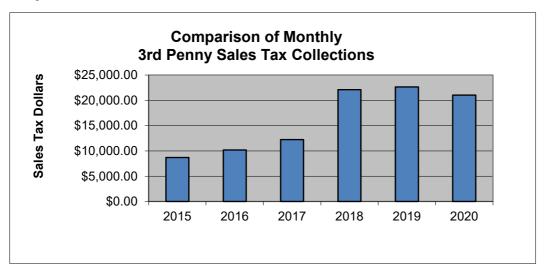

## 3rd Penny Sales Tax (Additional Sales Tax Fund)

|           | 2015        | 2016        | 2017        | 2018        | 2019        | 2020        |
|-----------|-------------|-------------|-------------|-------------|-------------|-------------|
| January   | \$2,171.95  | \$2,501.21  | \$3,999.25  | \$5,693.04  | \$5,671.13  | \$6,293.96  |
| February  | \$1,981.46  | \$2,812.93  | \$2,471.31  | \$5,149.48  | \$5,586.42  | \$4,843.07  |
| March     | \$2,692.35  | \$1,839.49  | \$2,480.29  | \$5,600.87  | \$5,754.64  | \$5,814.29  |
| April     | \$1,840.13  | \$3,029.59  | \$3,270.55  | \$5,658.90  | \$5,638.25  | \$4,090.43  |
| May       | \$2,953.42  | \$2,500.01  | \$3,125.06  | \$5,129.97  | \$6,571.28  |             |
| June      | \$2,328.79  | \$3,493.35  | \$3,400.96  | \$5,372.56  | \$7,983.88  |             |
| July      | \$2,679.63  | \$3,252.39  | \$4,613.54  | \$5,245.77  | \$4,994.21  |             |
| August    | \$2,726.07  | \$3,029.35  | \$3,593.63  | \$7,875.95  | \$6,920.78  |             |
| September | \$3,565.29  | \$3,241.21  | \$4,167.52  | \$5,495.36  | \$6,323.85  |             |
| October   | \$2,991.75  | \$3,569.43  | \$5,280.72  | \$5,442.23  | \$6,678.33  |             |
| November  | \$3,324.98  | \$2,911.07  | \$4,748.84  | \$7,535.73  | \$5,375.57  |             |
| December  | \$3,114.05  | \$2,943.77  | \$5,247.16  | \$5,761.83  | \$7,924.40  |             |
| YTD       | \$8,685.89  | \$10,183.22 | \$12,221.40 | \$22,102.29 | \$22,650.44 | \$21,041.75 |
|           |             |             |             |             |             |             |
| TOTALS    | \$32,369.87 | \$35,123.80 | \$46,398.83 | \$69,961.69 | \$75,422.74 | \$21,041.75 |
|           | 6%          | 8.5%        | 32%         | 50.80%      | 7.80%       | -7.00%      |

2019 Budgeted \$55,000