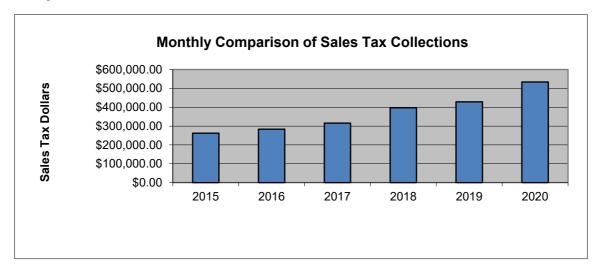

## 1st and 2nd Penny Sales Tax (General Fund)

|           |              |                | (              | ,              |                |              |
|-----------|--------------|----------------|----------------|----------------|----------------|--------------|
|           | 2015         | 2016           | 2017           | 2018           | 2019           | 2020         |
| January   | \$71,591.60  | \$77,440.93    | \$105,173.08   | \$119,537.56   | \$127,331.19   | \$156,359.61 |
| February  | \$60,776.60  | \$63,742.76    | \$70,048.07    | \$83,333.50    | \$93,483.24    | \$113,655.36 |
| March     | \$57,056.49  | \$59,853.86    | \$71,362.28    | \$86,204.40    | \$96,677.66    | \$108,890.92 |
| April     | \$72,833.70  | \$82,520.54    | \$69,217.90    | \$108,065.29   | \$111,445.03   | \$154,643.65 |
| May       | \$74,171.91  | \$68,594.23    | \$85,525.20    | \$106,941.19   | \$119,069.02   |              |
| June      | \$84,003.75  | \$104,538.00   | \$95,033.18    | \$125,121.94   | \$126,323.22   |              |
| July      | \$94,537.88  | \$116,972.04   | \$104,803.96   | \$121,697.79   | \$167,180.27   |              |
| August    | \$85,300.79  | \$110,190.84   | \$91,253.42    | \$122,356.99   | \$140,087.23   |              |
| September | \$96,522.43  | \$118,962.23   | \$92,553.68    | \$111,008.71   | \$137,129.91   |              |
| October   | \$84,449.14  | \$106,451.33   | \$113,172.30   | \$115,132.08   | \$143,592.71   |              |
| November  | \$81,840.58  | \$94,449.28    | \$101,806.55   | \$114,938.74   | \$120,691.22   |              |
| December  | \$99,195.92  | \$82,990.45    | \$85,607.33    | \$110,436.22   | \$141,498.51   |              |
| YTD Total | \$262,258.39 | \$283,558.09   | \$315,801.33   | \$397,140.75   | \$428,937.12   | \$533,549.54 |
|           |              |                |                |                |                |              |
| TOTALS    | \$962,280.79 | \$1,086,706.49 | \$1,085,556.95 | \$1,324,774.41 | \$1,524,509.21 | \$533,549.54 |
|           | 12.21%       | 12.93%         | -0.10%         | 22.04%         | 15.08%         | 24.40%       |
|           |              |                |                |                |                |              |

2020 Budgeted \$1,200,000