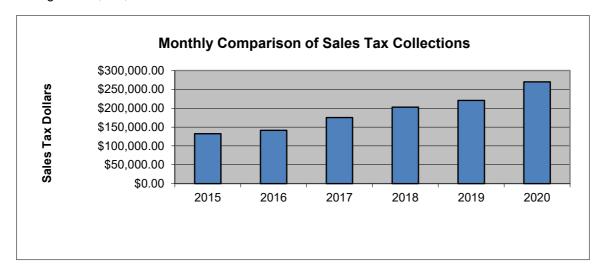

## 1st and 2nd Penny Sales Tax (General Fund)

|           | 2015         | 2016         | 2017         | 2018         | 2019         | 2020         |
|-----------|--------------|--------------|--------------|--------------|--------------|--------------|
| January   | \$71,591.60  | \$77,440.93  | \$105,173.08 | \$119,537.56 | \$127,331.19 | \$156,359.61 |
| February  | \$60,776.60  | \$63,742.76  | \$70,048.07  | \$83,333.50  | \$93,483.24  | \$113,655.36 |
| March     | \$57,056.49  | \$59,853.86  | \$71,362.28  | \$86,204.40  | \$96,677.66  |              |
| April     | \$72,833.70  | \$82,520.54  | \$69,217.90  | \$108,065.29 | \$111,445.03 |              |
| May       | \$74,171.91  | \$68,594.23  | \$85,525.20  | \$106,941.19 | \$119,069.02 |              |
| June      | \$84,003.75  | \$104,538.00 | \$95,033.18  | \$125,121.94 | \$126,323.22 |              |
| July      | \$94,537.88  | \$116,972.04 | \$104,803.96 | \$121,697.79 | \$167,180.27 |              |
| August    | \$85,300.79  | \$110,190.84 | \$91,253.42  | \$122,356.99 | \$140,087.23 |              |
| September | \$96,522.43  | \$118,962.23 | \$92,553.68  | \$111,008.71 | \$137,129.91 |              |
| October   | \$84,449.14  | \$106,451.33 | \$113,172.30 | \$115,132.08 | \$143,592.71 |              |
| November  | \$81,840.58  | \$94,449.28  | \$101,806.55 | \$114,938.74 | \$120,691.22 |              |
| December  | \$99,195.92  | \$82,990.45  | \$85,607.33  | \$110,436.22 | \$141,498.51 |              |
| YTD Total | \$132,368.20 | \$141,183.69 | \$175,221.15 | \$202,871.06 | \$220,814.43 | \$270,014.97 |
|           |              |              |              |              |              |              |

**TOTALS** \$962,280.79 \$1,086,706.49 \$1,085,556.95 \$1,324,774.41 \$1,524,509.21 \$270,014.97 12.21% 12.93% -0.10% 22.04% 15.08% 22.30%

2020 Budgeted \$1,200,000