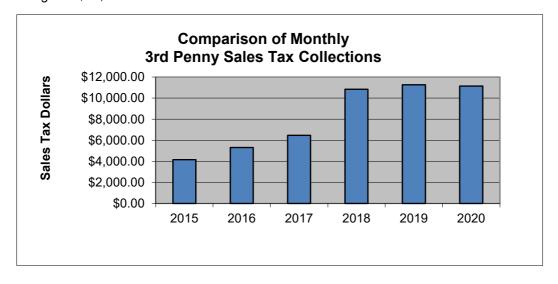

## 3rd Penny Sales Tax (Additional Sales Tax Fund)

|           | 2015        | 2016        | 2017        | 2018        | 2019        | 2020        |
|-----------|-------------|-------------|-------------|-------------|-------------|-------------|
| January   | \$2,171.95  | \$2,501.21  | \$3,999.25  | \$5,693.04  | \$5,671.13  | \$6,293.96  |
| February  | \$1,981.46  | \$2,812.93  | \$2,471.31  | \$5,149.48  | \$5,586.42  | \$4,843.07  |
| March     | \$2,692.35  | \$1,839.49  | \$2,480.29  | \$5,600.87  | \$5,754.64  |             |
| April     | \$1,840.13  | \$3,029.59  | \$3,270.55  | \$5,658.90  | \$5,638.25  |             |
| May       | \$2,953.42  | \$2,500.01  | \$3,125.06  | \$5,129.97  | \$6,571.28  |             |
| June      | \$2,328.79  | \$3,493.35  | \$3,400.96  | \$5,372.56  | \$7,983.88  |             |
| July      | \$2,679.63  | \$3,252.39  | \$4,613.54  | \$5,245.77  | \$4,994.21  |             |
| August    | \$2,726.07  | \$3,029.35  | \$3,593.63  | \$7,875.95  | \$6,920.78  |             |
| September | \$3,565.29  | \$3,241.21  | \$4,167.52  | \$5,495.36  | \$6,323.85  |             |
| October   | \$2,991.75  | \$3,569.43  | \$5,280.72  | \$5,442.23  | \$6,678.33  |             |
| November  | \$3,324.98  | \$2,911.07  | \$4,748.84  | \$7,535.73  | \$5,375.57  |             |
| December  | \$3,114.05  | \$2,943.77  | \$5,247.16  | \$5,761.83  | \$7,924.40  |             |
| YTD       | \$4,153.41  | \$5,314.14  | \$6,470.56  | \$10,842.52 | \$11,257.55 | \$11,137.03 |
|           |             |             |             |             |             |             |
| TOTALS    | \$32,369.87 | \$35,123.80 | \$46,398.83 | \$69,961.69 | \$75,422.74 | \$11,137.03 |
|           | 6%          | 8.5%        | 32%         | 50.80%      | 7.80%       | -1.00%      |

## 2019 Budgeted \$55,000