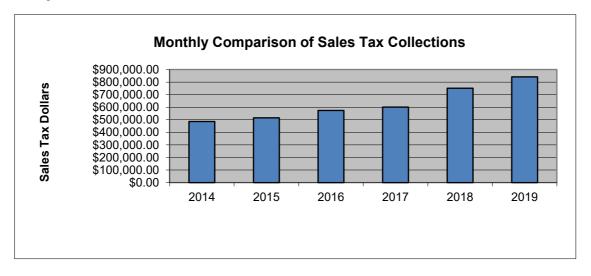

## 1st and 2nd Penny Sales Tax (General Fund)

|           |              |              | · ·            | ,              |                |              |
|-----------|--------------|--------------|----------------|----------------|----------------|--------------|
|           | 2014         | 2015         | 2016           | 2017           | 2018           | 2019         |
| January   | \$72,763.27  | \$71,591.60  | \$77,440.93    | \$105,173.08   | \$119,537.56   | \$127,331.19 |
| February  | \$58,892.49  | \$60,776.60  | \$63,742.76    | \$70,048.07    | \$83,333.50    | \$93,483.24  |
| March     | \$60,158.54  | \$57,056.49  | \$59,853.86    | \$71,362.28    | \$86,204.40    | \$96,677.66  |
| April     | \$67,962.79  | \$72,833.70  | \$82,520.54    | \$69,217.90    | \$108,065.29   | \$111,445.03 |
| May       | \$73,782.92  | \$74,171.91  | \$68,594.23    | \$85,525.20    | \$106,941.19   | \$119,069.02 |
| June      | \$70,261.80  | \$84,003.75  | \$104,538.00   | \$95,033.18    | \$125,121.94   | \$126,323.22 |
| July      | \$82,916.54  | \$94,537.88  | \$116,972.04   | \$104,803.96   | \$121,697.79   | \$167,180.27 |
| August    | \$83,994.86  | \$85,300.79  | \$110,190.84   | \$91,253.42    | \$122,356.99   |              |
| September | \$73,417.78  | \$96,522.43  | \$118,962.23   | \$92,553.68    | \$111,008.71   |              |
| October   | \$73,622.70  | \$84,449.14  | \$106,451.33   | \$113,172.30   | \$115,132.08   |              |
| November  | \$73,040.34  | \$81,840.58  | \$94,449.28    | \$101,806.55   | \$114,938.74   |              |
| December  | \$66,760.11  | \$99,195.92  | \$82,990.45    | \$85,607.33    | \$110,436.22   |              |
| YTD Total | \$486,738.35 | \$514,971.93 | \$573,662.36   | \$601,163.67   | \$750,901.67   | \$841,509.63 |
|           |              |              |                |                |                |              |
| TOTALS    | \$857,574.14 | \$962,280.79 | \$1,086,706.49 | \$1,085,556.95 | \$1,324,774.41 | \$841,509.63 |
|           | 9.50%        | 12.21%       | 12.93%         | -0.10%         | 22.04%         | 12.00%       |
|           |              |              |                |                |                |              |

2019 Budgeted \$1,200,000