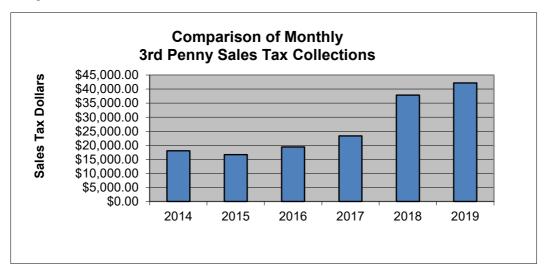

## 3rd Penny Sales Tax (Additional Sales Tax Fund)

|           | 2014        | 2015        | 2016        | 2017        | 2018        | 2019        |
|-----------|-------------|-------------|-------------|-------------|-------------|-------------|
| January   | \$2,799.32  | \$2,171.95  | \$2,501.21  | \$3,999.25  | \$5,693.04  | \$5,671.13  |
| February  | \$1,768.26  | \$1,981.46  | \$2,812.93  | \$2,471.31  | \$5,149.48  | \$5,586.42  |
| March     | \$2,516.01  | \$2,692.35  | \$1,839.49  | \$2,480.29  | \$5,600.87  | \$5,754.64  |
| April     | \$1,808.26  | \$1,840.13  | \$3,029.59  | \$3,270.55  | \$5,658.90  | \$5,638.25  |
| May       | \$3,420.29  | \$2,953.42  | \$2,500.01  | \$3,125.06  | \$5,129.97  | \$6,571.28  |
| June      | \$2,069.06  | \$2,328.79  | \$3,493.35  | \$3,400.96  | \$5,372.56  | \$7,983.88  |
| July      | \$3,653.01  | \$2,679.63  | \$3,252.39  | \$4,613.54  | \$5,245.77  | \$4,994.21  |
| August    | \$1,982.82  | \$2,726.07  | \$3,029.35  | \$3,593.63  | \$7,875.95  |             |
| September | \$2,442.12  | \$3,565.29  | \$3,241.21  | \$4,167.52  | \$5,495.36  |             |
| October   | \$2,569.13  | \$2,991.75  | \$3,569.43  | \$5,280.72  | \$5,442.23  |             |
| November  | \$1,923.68  | \$3,324.98  | \$2,911.07  | \$4,748.84  | \$7,535.73  |             |
| December  | \$3,547.65  | \$3,114.05  | \$2,943.77  | \$5,247.16  | \$5,761.83  |             |
| YTD       | \$18,034.21 | \$16,647.73 | \$19,428.97 | \$23,360.96 | \$37,850.59 | \$42,199.81 |
|           |             |             |             |             |             |             |
| TOTALS    | \$30,499.61 | \$32,369.87 | \$35,123.80 | \$46,398.83 | \$69,961.69 | \$42,199.81 |
|           | 7%          | 6%          | 8.5%        | 32%         | 50.80%      | 11.45%      |

2019 Budgeted \$55,000