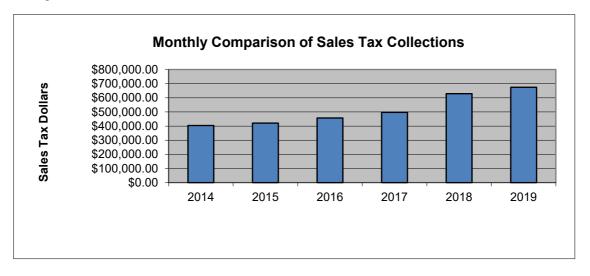

## 1st and 2nd Penny Sales Tax (General Fund)

|           | 2014         | 2015         | 2016           | 2017           | 2018           | 2019         |
|-----------|--------------|--------------|----------------|----------------|----------------|--------------|
| January   | \$72,763.27  | \$71,591.60  | \$77,440.93    | \$105,173.08   | \$119,537.56   | \$127,331.19 |
| February  | \$58,892.49  | \$60,776.60  | \$63,742.76    | \$70,048.07    | \$83,333.50    | \$93,483.24  |
| March     | \$60,158.54  | \$57,056.49  | \$59,853.86    | \$71,362.28    | \$86,204.40    | \$96,677.66  |
| April     | \$67,962.79  | \$72,833.70  | \$82,520.54    | \$69,217.90    | \$108,065.29   | \$111,445.03 |
| May       | \$73,782.92  | \$74,171.91  | \$68,594.23    | \$85,525.20    | \$106,941.19   | \$119,069.02 |
| June      | \$70,261.80  | \$84,003.75  | \$104,538.00   | \$95,033.18    | \$125,121.94   | \$126,323.22 |
| July      | \$82,916.54  | \$94,537.88  | \$116,972.04   | \$104,803.96   | \$121,697.79   |              |
| August    | \$83,994.86  | \$85,300.79  | \$110,190.84   | \$91,253.42    | \$122,356.99   |              |
| September | \$73,417.78  | \$96,522.43  | \$118,962.23   | \$92,553.68    | \$111,008.71   |              |
| October   | \$73,622.70  | \$84,449.14  | \$106,451.33   | \$113,172.30   | \$115,132.08   |              |
| November  | \$73,040.34  | \$81,840.58  | \$94,449.28    | \$101,806.55   | \$114,938.74   |              |
| December  | \$66,760.11  | \$99,195.92  | \$82,990.45    | \$85,607.33    | \$110,436.22   |              |
| YTD Total | \$403,821.81 | \$420,434.05 | \$456,690.32   | \$496,359.71   | \$629,203.88   | \$674,329.36 |
|           |              |              |                |                |                |              |
| TOTALS    | \$857,574.14 | \$962,280.79 | \$1,086,706.49 | \$1,085,556.95 | \$1,324,774.41 | \$674,329.36 |
|           | 9.50%        | 12.21%       | 12.93%         | -0.10%         | 22.04%         |              |

2019 Budgeted \$1,200,000