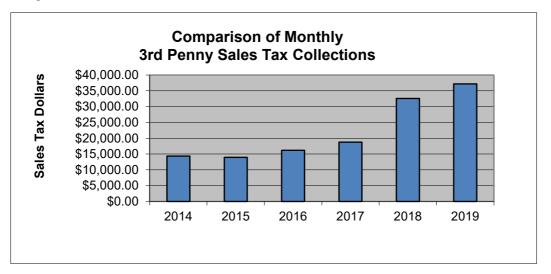

## 3rd Penny Sales Tax (Additional Sales Tax Fund)

|           | 2014             | 2015              | 2016             | 2017              | 2019             | 2010             |
|-----------|------------------|-------------------|------------------|-------------------|------------------|------------------|
|           | 2014             | 2015              | 2016             | 2017              | 2018             | 2019             |
|           | <b>#0.700.00</b> | <b>#0 474 0</b> 5 | <b>#0 504 04</b> | <b>#0.000.0</b> 5 | <b>#F</b> 000 04 | <b>#F 074 40</b> |
| January   | \$2,799.32       | \$2,171.95        | \$2,501.21       | \$3,999.25        | \$5,693.04       | \$5,671.13       |
| February  | \$1,768.26       | \$1,981.46        | \$2,812.93       | \$2,471.31        | \$5,149.48       | \$5,586.42       |
| March     | \$2,516.01       | \$2,692.35        | \$1,839.49       | \$2,480.29        | \$5,600.87       | \$5,754.64       |
| April     | \$1,808.26       | \$1,840.13        | \$3,029.59       | \$3,270.55        | \$5,658.90       | \$5,638.25       |
| May       | \$3,420.29       | \$2,953.42        | \$2,500.01       | \$3,125.06        | \$5,129.97       | \$6,571.28       |
| June      | \$2,069.06       | \$2,328.79        | \$3,493.35       | \$3,400.96        | \$5,372.56       | \$7,983.88       |
| July      | \$3,653.01       | \$2,679.63        | \$3,252.39       | \$4,613.54        | \$5,245.77       |                  |
| August    | \$1,982.82       | \$2,726.07        | \$3,029.35       | \$3,593.63        | \$7,875.95       |                  |
| September | \$2,442.12       | \$3,565.29        | \$3,241.21       | \$4,167.52        | \$5,495.36       |                  |
| October   | \$2,569.13       | \$2,991.75        | \$3,569.43       | \$5,280.72        | \$5,442.23       |                  |
| November  | \$1,923.68       | \$3,324.98        | \$2,911.07       | \$4,748.84        | \$7,535.73       |                  |
| December  | \$3,547.65       | \$3,114.05        | \$2,943.77       | \$5,247.16        | \$5,761.83       |                  |
| YTD       | \$14,381.20      | \$13,968.10       | \$16,176.58      | \$18,747.42       | \$32,604.82      | \$37,205.60      |
|           |                  |                   |                  |                   |                  |                  |
| TOTALS    | \$30,499.61      | \$32,369.87       | \$35,123.80      | \$46,398.83       | \$69,961.69      | \$37,205.60      |
|           | 7%               | 6%                | 8.5%             | 32%               | 50.80%           |                  |

2019 Budgeted \$55,000