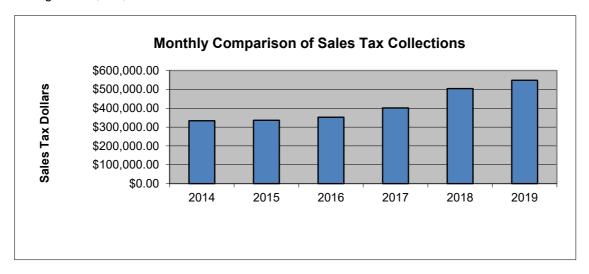

## 1st and 2nd Penny Sales Tax (General Fund)

|           | 0044         | 0045         | 0040         | 0047         | 0040         | 0040         |
|-----------|--------------|--------------|--------------|--------------|--------------|--------------|
|           | 2014         | 2015         | 2016         | 2017         | 2018         | 2019         |
|           |              |              |              |              |              |              |
| January   | \$72,763.27  | \$71,591.60  | \$77,440.93  | \$105,173.08 | \$119,537.56 | \$127,331.19 |
| February  | \$58,892.49  | \$60,776.60  | \$63,742.76  | \$70,048.07  | \$83,333.50  | \$93,483.24  |
| March     | \$60,158.54  | \$57,056.49  | \$59,853.86  | \$71,362.28  | \$86,204.40  | \$96,677.66  |
| April     | \$67,962.79  | \$72,833.70  | \$82,520.54  | \$69,217.90  | \$108,065.29 | \$111,445.03 |
| May       | \$73,782.92  | \$74,171.91  | \$68,594.23  | \$85,525.20  | \$106,941.19 | \$119,069.02 |
| June      | \$70,261.80  | \$84,003.75  | \$104,538.00 | \$95,033.18  | \$125,121.94 |              |
| July      | \$82,916.54  | \$94,537.88  | \$116,972.04 | \$104,803.96 | \$121,697.79 |              |
| August    | \$83,994.86  | \$85,300.79  | \$110,190.84 | \$91,253.42  | \$122,356.99 |              |
| September | \$73,417.78  | \$96,522.43  | \$118,962.23 | \$92,553.68  | \$111,008.71 |              |
| October   | \$73,622.70  | \$84,449.14  | \$106,451.33 | \$113,172.30 | \$115,132.08 |              |
| November  | \$73,040.34  | \$81,840.58  | \$94,449.28  | \$101,806.55 | \$114,938.74 |              |
| December  | \$66,760.11  | \$99,195.92  | \$82,990.45  | \$85,607.33  | \$110,436.22 |              |
| YTD Total | \$333,560.01 | \$336,430.30 | \$352,152.32 | \$401,326.53 | \$504,081.94 | \$548,006.14 |
|           | •            | •            | •            |              | •            | •            |
|           |              |              |              |              |              |              |

**TOTALS** \$857,574.14 \$962,280.79 \$1,086,706.49 \$1,085,556.95 \$1,324,774.41 \$548,006.14 9.50% 12.21% 12.93% -0.10% 22.04%

2019 Budgeted \$1,200,000

3rd Penny Sales Tax (Additional Sales Tax Fund)