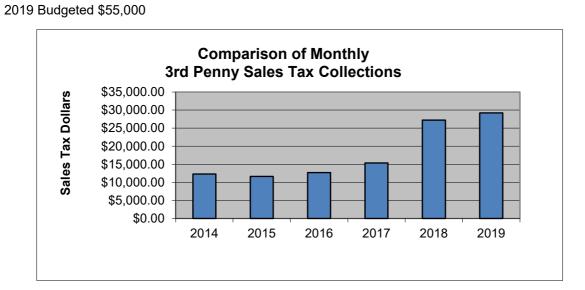

|           | 2014        | 2015        | 2016        | 2017        | 2018        | 2019        |
|-----------|-------------|-------------|-------------|-------------|-------------|-------------|
| January   | \$2,799.32  | \$2,171.95  | \$2,501.21  | \$3,999.25  | \$5,693.04  | \$5,671.13  |
| February  | \$1,768.26  | \$1,981.46  | \$2,812.93  | \$2,471.31  | \$5,149.48  | \$5,586.42  |
| March     | \$2,516.01  | \$2,692.35  | \$1,839.49  | \$2,480.29  | \$5,600.87  | \$5,754.64  |
| April     | \$1,808.26  | \$1,840.13  | \$3,029.59  | \$3,270.55  | \$5,658.90  | \$5,638.25  |
| May       | \$3,420.29  | \$2,953.42  | \$2,500.01  | \$3,125.06  | \$5,129.97  | \$6,571.28  |
| June      | \$2,069.06  | \$2,328.79  | \$3,493.35  | \$3,400.96  | \$5,372.56  |             |
| July      | \$3,653.01  | \$2,679.63  | \$3,252.39  | \$4,613.54  | \$5,245.77  |             |
| August    | \$1,982.82  | \$2,726.07  | \$3,029.35  | \$3,593.63  | \$7,875.95  |             |
| September | \$2,442.12  | \$3,565.29  | \$3,241.21  | \$4,167.52  | \$5,495.36  |             |
| October   | \$2,569.13  | \$2,991.75  | \$3,569.43  | \$5,280.72  | \$5,442.23  |             |
| November  | \$1,923.68  | \$3,324.98  | \$2,911.07  | \$4,748.84  | \$7,535.73  |             |
| December  | \$3,547.65  | \$3,114.05  | \$2,943.77  | \$5,247.16  | \$5,761.83  |             |
| YTD       | \$12,312.14 | \$11,639.31 | \$12,683.23 | \$15,346.46 | \$27,232.26 | \$29,221.72 |
|           |             |             |             |             |             |             |
| TOTALS    | \$30,499.61 | \$32,369.87 | \$35,123.80 | \$46,398.83 | \$69,961.69 | \$29,221.72 |
|           | 7%          | 6%          | 8.5%        | 32%         | 50.80%      |             |