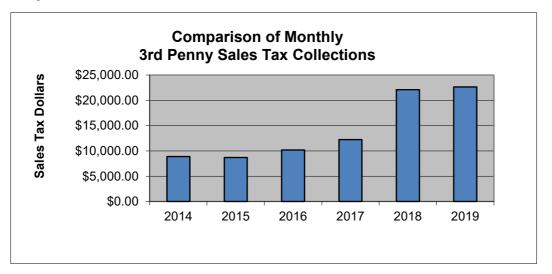

## 3rd Penny Sales Tax (Additional Sales Tax Fund)

|           | 2014        | 2015        | 2016        | 2017        | 2018        | 2019        |
|-----------|-------------|-------------|-------------|-------------|-------------|-------------|
| lonuony   | \$2,799.32  | \$2,171.95  | \$2,501.21  | \$3,999.25  | \$5,693.04  | \$5,671.13  |
| January   | . ,         | . ,         | . ,         | . ,         |             | . ,         |
| February  | \$1,768.26  | \$1,981.46  | \$2,812.93  | \$2,471.31  | \$5,149.48  | \$5,586.42  |
| March     | \$2,516.01  | \$2,692.35  | \$1,839.49  | \$2,480.29  | \$5,600.87  | \$5,754.64  |
| April     | \$1,808.26  | \$1,840.13  | \$3,029.59  | \$3,270.55  | \$5,658.90  | \$5,638.25  |
| May       | \$3,420.29  | \$2,953.42  | \$2,500.01  | \$3,125.06  | \$5,129.97  |             |
| June      | \$2,069.06  | \$2,328.79  | \$3,493.35  | \$3,400.96  | \$5,372.56  |             |
| July      | \$3,653.01  | \$2,679.63  | \$3,252.39  | \$4,613.54  | \$5,245.77  |             |
| August    | \$1,982.82  | \$2,726.07  | \$3,029.35  | \$3,593.63  | \$7,875.95  |             |
| September | \$2,442.12  | \$3,565.29  | \$3,241.21  | \$4,167.52  | \$5,495.36  |             |
| October   | \$2,569.13  | \$2,991.75  | \$3,569.43  | \$5,280.72  | \$5,442.23  |             |
| November  | \$1,923.68  | \$3,324.98  | \$2,911.07  | \$4,748.84  | \$7,535.73  |             |
| December  | \$3,547.65  | \$3,114.05  | \$2,943.77  | \$5,247.16  | \$5,761.83  |             |
| YTD       | \$8,891.85  | \$8,685.89  | \$10,183.22 | \$12,221.40 | \$22,102.29 | \$22,650.44 |
|           |             |             |             |             |             |             |
| TOTALS    | \$30,499.61 | \$32,369.87 | \$35,123.80 | \$46,398.83 | \$69,961.69 | \$22,650.44 |
|           | 7%          | 6%          | 8.5%        | 32%         | 50.80%      |             |

2019 Budgeted \$55,000