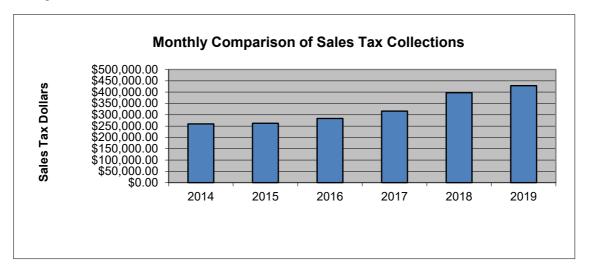

## 1st and 2nd Penny Sales Tax (General Fund)

|           | 2014         | 2015         | 2016           | 2017           | 2018           | 2019         |
|-----------|--------------|--------------|----------------|----------------|----------------|--------------|
|           |              |              |                |                |                |              |
| January   | \$72,763.27  | \$71,591.60  | \$77,440.93    | \$105,173.08   | \$119,537.56   | \$127,331.19 |
| February  | \$58,892.49  | \$60,776.60  | \$63,742.76    | \$70,048.07    | \$83,333.50    | \$93,483.24  |
| March     | \$60,158.54  | \$57,056.49  | \$59,853.86    | \$71,362.28    | \$86,204.40    | \$96,677.66  |
| April     | \$67,962.79  | \$72,833.70  | \$82,520.54    | \$69,217.90    | \$108,065.29   | \$111,445.03 |
| May       | \$73,782.92  | \$74,171.91  | \$68,594.23    | \$85,525.20    | \$106,941.19   |              |
| June      | \$70,261.80  | \$84,003.75  | \$104,538.00   | \$95,033.18    | \$125,121.94   |              |
| July      | \$82,916.54  | \$94,537.88  | \$116,972.04   | \$104,803.96   | \$121,697.79   |              |
| August    | \$83,994.86  | \$85,300.79  | \$110,190.84   | \$91,253.42    | \$122,356.99   |              |
| September | \$73,417.78  | \$96,522.43  | \$118,962.23   | \$92,553.68    | \$111,008.71   |              |
| October   | \$73,622.70  | \$84,449.14  | \$106,451.33   | \$113,172.30   | \$115,132.08   |              |
| November  | \$73,040.34  | \$81,840.58  | \$94,449.28    | \$101,806.55   | \$114,938.74   |              |
| December  | \$66,760.11  | \$99,195.92  | \$82,990.45    | \$85,607.33    | \$110,436.22   |              |
| YTD Total | \$259,777.09 | \$262,258.39 | \$283,558.09   | \$315,801.33   | \$397,140.75   | \$428,937.12 |
|           |              |              |                |                |                |              |
| TOTALS    | \$857,574.14 | \$962,280.79 | \$1,086,706.49 | \$1,085,556.95 | \$1,324,774.41 | \$428,937.12 |
|           | 9.50%        | 12.21%       | 12.93%         | -0.10%         | 22.04%         |              |

2019 Budgeted \$1,200,000