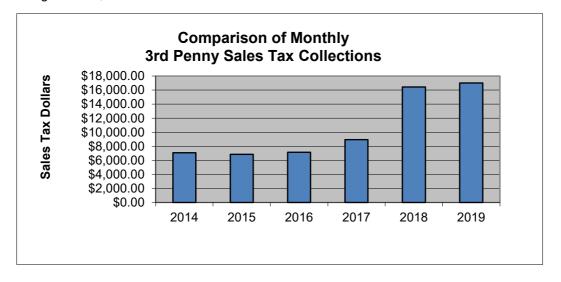

## 3rd Penny Sales Tax (Additional Sales Tax Fund)

|           |             |             | `           |             |             | ,           |
|-----------|-------------|-------------|-------------|-------------|-------------|-------------|
|           | 2014        | 2015        | 2016        | 2017        | 2018        | 2019        |
| January   | \$2,799.32  | \$2,171.95  | \$2,501.21  | \$3,999.25  | \$5,693.04  | \$5,671.13  |
| February  | \$1,768.26  | \$1,981.46  | \$2,812.93  | \$2,471.31  | \$5,149.48  | \$5,586.42  |
| March     | \$2,516.01  | \$2,692.35  | \$1,839.49  | \$2,480.29  | \$5,600.87  | \$5,754.64  |
| April     | \$1,808.26  | \$1,840.13  | \$3,029.59  | \$3,270.55  | \$5,658.90  |             |
| May       | \$3,420.29  | \$2,953.42  | \$2,500.01  | \$3,125.06  | \$5,129.97  |             |
| June      | \$2,069.06  | \$2,328.79  | \$3,493.35  | \$3,400.96  | \$5,372.56  |             |
| July      | \$3,653.01  | \$2,679.63  | \$3,252.39  | \$4,613.54  | \$5,245.77  |             |
| August    | \$1,982.82  | \$2,726.07  | \$3,029.35  | \$3,593.63  | \$7,875.95  |             |
| September | \$2,442.12  | \$3,565.29  | \$3,241.21  | \$4,167.52  | \$5,495.36  |             |
| October   | \$2,569.13  | \$2,991.75  | \$3,569.43  | \$5,280.72  | \$5,442.23  |             |
| November  | \$1,923.68  | \$3,324.98  | \$2,911.07  | \$4,748.84  | \$7,535.73  |             |
| December  | \$3,547.65  | \$3,114.05  | \$2,943.77  | \$5,247.16  | \$5,761.83  |             |
| YTD       | \$7,083.59  | \$6,845.76  | \$7,153.63  | \$8,950.85  | \$16,443.39 | \$17,012.19 |
|           |             |             |             |             |             |             |
| TOTALS    | \$30,499.61 | \$32,369.87 | \$35,123.80 | \$46,398.83 | \$69,961.69 | \$17,012.19 |

FOTALS \$30,499.61 \$32,369.87 \$35,123.80 \$46,398.83 \$69,961.69 \$17,012.19 7% 6% 8.5% 32% 50.80%

2018 Budgeted \$55,000