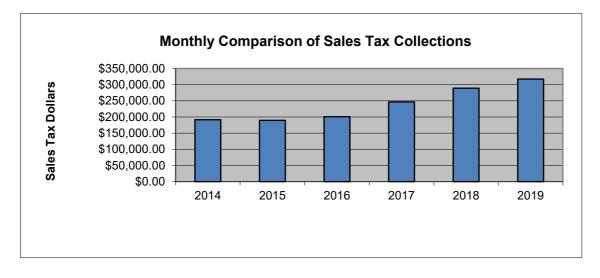

## 1st and 2nd Penny Sales Tax (General Fund)

|           | 2014         | 2015         | 2016         | 2017         | 2018         | 2019         |
|-----------|--------------|--------------|--------------|--------------|--------------|--------------|
| January   | \$72,763.27  | \$71,591.60  | \$77,440.93  | \$105,173.08 | \$119,537.56 | \$127,331.19 |
| February  | \$58,892.49  | \$60,776.60  | \$63,742.76  | \$70,048.07  | \$83,333.50  | \$93,483.24  |
| March     | \$60,158.54  | \$57,056.49  | \$59,853.86  | \$71,362.28  | \$86,204.40  | \$96,677.66  |
| April     | \$67,962.79  | \$72,833.70  | \$82,520.54  | \$69,217.90  | \$108,065.29 |              |
| May       | \$73,782.92  | \$74,171.91  | \$68,594.23  | \$85,525.20  | \$106,941.19 |              |
| June      | \$70,261.80  | \$84,003.75  | \$104,538.00 | \$95,033.18  | \$125,121.94 |              |
| July      | \$82,916.54  | \$94,537.88  | \$116,972.04 | \$104,803.96 | \$121,697.79 |              |
| August    | \$83,994.86  | \$85,300.79  | \$110,190.84 | \$91,253.42  | \$122,356.99 |              |
| September | \$73,417.78  | \$96,522.43  | \$118,962.23 | \$92,553.68  | \$111,008.71 |              |
| October   | \$73,622.70  | \$84,449.14  | \$106,451.33 | \$113,172.30 | \$115,132.08 |              |
| November  | \$73,040.34  | \$81,840.58  | \$94,449.28  | \$101,806.55 | \$114,938.74 |              |
| December  | \$66,760.11  | \$99,195.92  | \$82,990.45  | \$85,607.33  | \$110,436.22 |              |
| YTD Total | \$191,814.30 | \$189,424.69 | \$201,037.55 | \$246,583.43 | \$289,075.46 | \$317,492.09 |

**TOTALS** \$857,574.14 \$962,280.79 \$1,086,706.49 \$1,085,556.95 \$1,324,774.41 \$317,492.09 9.50% 12.21% 12.93% -0.10% 22.04%

2019 Budgeted \$1,200,000