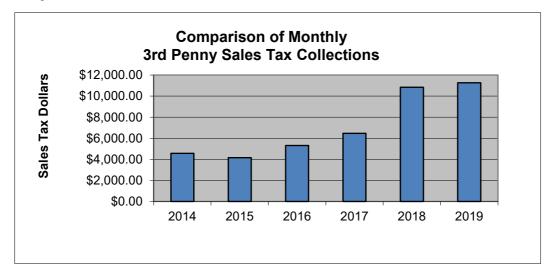

|           |             | •           |             |             | ,           |             |  |
|-----------|-------------|-------------|-------------|-------------|-------------|-------------|--|
|           | 2014        | 2015        | 2016        | 2017        | 2018        | 2019        |  |
| January   | \$2,799.32  | \$2,171.95  | \$2,501.21  | \$3,999.25  | \$5,693.04  | \$5,671.13  |  |
| February  | \$1,768.26  | \$1,981.46  | \$2,812.93  | \$2,471.31  | \$5,149.48  | \$5,586.42  |  |
| March     | \$2,516.01  | \$2,692.35  | \$1,839.49  | \$2,480.29  | \$5,600.87  |             |  |
| April     | \$1,808.26  | \$1,840.13  | \$3,029.59  | \$3,270.55  | \$5,658.90  |             |  |
| May       | \$3,420.29  | \$2,953.42  | \$2,500.01  | \$3,125.06  | \$5,129.97  |             |  |
| June      | \$2,069.06  | \$2,328.79  | \$3,493.35  | \$3,400.96  | \$5,372.56  |             |  |
| July      | \$3,653.01  | \$2,679.63  | \$3,252.39  | \$4,613.54  | \$5,245.77  |             |  |
| August    | \$1,982.82  | \$2,726.07  | \$3,029.35  | \$3,593.63  | \$7,875.95  |             |  |
| September | \$2,442.12  | \$3,565.29  | \$3,241.21  | \$4,167.52  | \$5,495.36  |             |  |
| October   | \$2,569.13  | \$2,991.75  | \$3,569.43  | \$5,280.72  | \$5,442.23  |             |  |
| November  | \$1,923.68  | \$3,324.98  | \$2,911.07  | \$4,748.84  | \$7,535.73  |             |  |
| December  | \$3,547.65  | \$3,114.05  | \$2,943.77  | \$5,247.16  | \$5,761.83  |             |  |
| YTD       | \$4,567.58  | \$4,153.41  | \$5,314.14  | \$6,470.56  | \$10,842.52 | \$11,257.55 |  |
|           |             |             |             |             |             |             |  |
| TOTALS    | \$30,499.61 | \$32,369.87 | \$35,123.80 | \$46,398.83 | \$69,961.69 | \$11,257.55 |  |

TOTALS \$30,499.61 \$32,369.87 \$35,123.80 \$46,398.83 \$69,961.69 \$11,257.55 7% 6% 8.5% 32% 50.80%

2018 Budgeted \$55,000