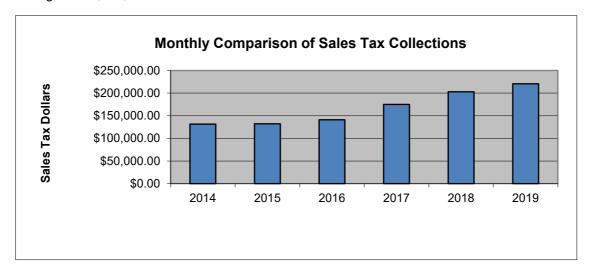

## 1st and 2nd Penny Sales Tax (General Fund)

|           | 2014         | 2015         | 2016         | 2017         | 2018         | 2019         |
|-----------|--------------|--------------|--------------|--------------|--------------|--------------|
| January   | \$72,763.27  | \$71,591.60  | \$77,440.93  | \$105,173.08 | \$119,537.56 | \$127,331.19 |
| February  | \$58,892.49  | \$60,776.60  | \$63,742.76  | \$70,048.07  | \$83,333.50  | \$93,483.24  |
| March     | \$60,158.54  | \$57,056.49  | \$59,853.86  | \$71,362.28  | \$86,204.40  |              |
| April     | \$67,962.79  | \$72,833.70  | \$82,520.54  | \$69,217.90  | \$108,065.29 |              |
| May       | \$73,782.92  | \$74,171.91  | \$68,594.23  | \$85,525.20  | \$106,941.19 |              |
| June      | \$70,261.80  | \$84,003.75  | \$104,538.00 | \$95,033.18  | \$125,121.94 |              |
| July      | \$82,916.54  | \$94,537.88  | \$116,972.04 | \$104,803.96 | \$121,697.79 |              |
| August    | \$83,994.86  | \$85,300.79  | \$110,190.84 | \$91,253.42  | \$122,356.99 |              |
| September | \$73,417.78  | \$96,522.43  | \$118,962.23 | \$92,553.68  | \$111,008.71 |              |
| October   | \$73,622.70  | \$84,449.14  | \$106,451.33 | \$113,172.30 | \$115,132.08 |              |
| November  | \$73,040.34  | \$81,840.58  | \$94,449.28  | \$101,806.55 | \$114,938.74 |              |
| December  | \$66,760.11  | \$99,195.92  | \$82,990.45  | \$85,607.33  | \$110,436.22 |              |
| YTD Total | \$131,655.76 | \$132,368.20 | \$141,183.69 | \$175,221.15 | \$202,871.06 | \$220,814.43 |
|           |              |              |              |              |              |              |

**TOTALS** \$857,574.14 \$962,280.79 \$1,086,706.49 \$1,085,556.95 \$1,324,774.41 \$220,814.43 9.50% 12.21% 12.93% -0.10% 22.04%

2019 Budgeted \$1,200,000

3rd Penny Sales Tax (Additional Sales Tax Fund)