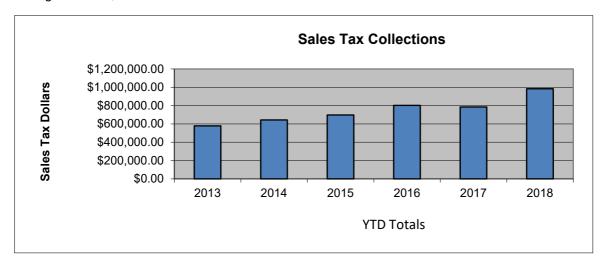

## 1st and 2nd Penny Sales Tax (General Fund)

|           | (00110101111111111111111111111111111111 |              |              |                |                |              |  |  |  |  |
|-----------|-----------------------------------------|--------------|--------------|----------------|----------------|--------------|--|--|--|--|
|           | 2013                                    | 2014         | 2015         | 2016           | 2017           | 2018         |  |  |  |  |
| January   | \$59,463.81                             | \$72,763.27  | \$71,591.60  | \$77,440.93    | \$105,173.08   | \$119,537.56 |  |  |  |  |
| February  | \$52,201.61                             | \$58,892.49  | \$60,776.60  | \$63,742.76    | \$70,048.07    | \$83,333.50  |  |  |  |  |
| March     | \$55,011.22                             | \$60,158.54  | \$57,056.49  | \$59,853.86    | \$71,362.28    | \$86,204.40  |  |  |  |  |
| April     | \$61,616.40                             | \$67,962.79  | \$72,833.70  | \$82,520.54    | \$69,217.90    | \$108,065.29 |  |  |  |  |
| May       | \$62,692.58                             | \$73,782.92  | \$74,171.91  | \$68,594.23    | \$85,525.20    | \$106,941.19 |  |  |  |  |
| June      | \$67,622.21                             | \$70,261.80  | \$84,003.75  | \$104,538.00   | \$95,033.18    | \$125,121.94 |  |  |  |  |
| July      | \$70,381.86                             | \$82,916.54  | \$94,537.88  | \$116,972.04   | \$104,803.96   | \$121,697.79 |  |  |  |  |
| August    | \$80,979.57                             | \$83,994.86  | \$85,300.79  | \$110,190.84   | \$91,253.42    | \$122,356.99 |  |  |  |  |
| September | \$68,341.65                             | \$73,417.78  | \$96,522.43  | \$118,962.23   | \$92,553.68    | \$111,008.71 |  |  |  |  |
| October   | \$74,314.38                             | \$73,622.70  | \$84,449.14  | \$106,451.33   | \$113,172.30   |              |  |  |  |  |
| November  | \$68,630.13                             | \$73,040.34  | \$81,840.58  | \$94,449.28    | \$101,806.55   |              |  |  |  |  |
| December  | \$61,636.76                             | \$66,760.11  | \$99,195.92  | \$82,990.45    | \$85,607.33    |              |  |  |  |  |
| YTD Total | \$578,310.91                            | \$644,150.99 | \$696,795.15 | \$802,815.43   | \$784,970.77   | \$984,267.37 |  |  |  |  |
|           |                                         |              |              |                |                | 25.39%       |  |  |  |  |
| Totals    | \$782,892.18                            | \$857,574.14 | \$962,280.79 | \$1,086,706.49 | \$1,085,556.95 | \$984,267.37 |  |  |  |  |
|           | 24.20%                                  | 9.50%        | 12.21%       | 12.93%         | -0.10%         |              |  |  |  |  |
|           |                                         |              |              |                |                |              |  |  |  |  |

## 2018 Budgeted \$950,000