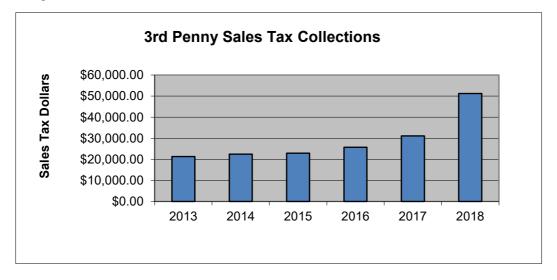

## 3rd Penny Sales Tax (Additional Sales Tax Fund)

|           | 2013        | 2014        | 2015        | 2016        | 2017        | 2018        |
|-----------|-------------|-------------|-------------|-------------|-------------|-------------|
| January   | \$2,646.96  | \$2,799.32  | \$2,171.95  | \$2,501.21  | \$3,999.25  | \$5,693.04  |
| February  | \$1,759.50  | \$1,768.26  | \$1,981.46  | \$2,812.93  | \$2,471.31  | \$5,149.48  |
| March     | \$2,597.76  | \$2,516.01  | \$2,692.35  | \$1,839.49  | \$2,480.29  | \$5,600.87  |
| April     | \$2,385.70  | \$1,808.26  | \$1,840.13  | \$3,029.59  | \$3,270.55  | \$5,658.90  |
| May       | \$1,796.19  | \$3,420.29  | \$2,953.42  | \$2,500.01  | \$3,125.06  | \$5,129.97  |
| June      | \$2,760.60  | \$2,069.06  | \$2,328.79  | \$3,493.35  | \$3,400.96  | \$5,372.56  |
| July      | \$2,408.56  | \$3,653.01  | \$2,679.63  | \$3,252.39  | \$4,613.54  | \$5,245.77  |
| August    | \$2,556.49  | \$1,982.82  | \$2,726.07  | \$3,029.35  | \$3,593.63  | \$7,875.95  |
| September | \$2,403.17  | \$2,442.12  | \$3,565.29  | \$3,241.21  | \$4,167.52  | \$5,495.36  |
| October   | \$2,176.61  | \$2,569.13  | \$2,991.75  | \$3,569.43  | \$5,280.72  |             |
| November  | \$2,781.58  | \$1,923.68  | \$3,324.98  | \$2,911.07  | \$4,748.84  |             |
| December  | \$2,172.42  | \$3,547.65  | \$3,114.05  | \$2,943.77  | \$5,247.16  |             |
| YTD       | \$21,314.93 | \$22,459.15 | \$22,939.09 | \$25,699.53 | \$31,122.11 | \$51,221.90 |
|           |             |             |             |             |             | 64.60%      |
| TOTALS    | \$28,445.54 | \$30,499.61 | \$32,369.87 | \$35,123.80 | \$46,398.83 | \$51,221.90 |
|           | 22%         | 7%          | 6%          | 8.5%        | 32%         |             |
|           |             |             |             |             |             |             |

2018 Budgeted \$40,000