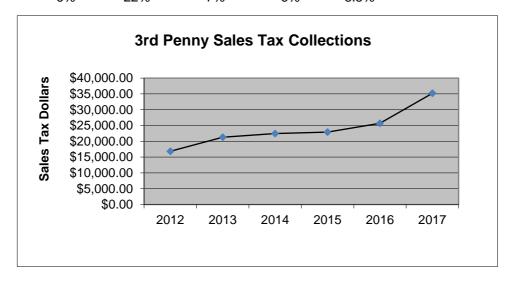

## 3rd Penny Sales Tax (Additional Sales Tax Fund)

|           | (           |             | /           |             |             |             |     |
|-----------|-------------|-------------|-------------|-------------|-------------|-------------|-----|
|           | 2012        | 2013        | 2014        | 2015        | 2016        | 2017        |     |
| January   | \$1,546.50  | \$2,646.96  | \$2,799.32  | \$2,171.95  | \$2,501.21  | \$3,999.25  |     |
| February  | \$2,324.44  | \$1,759.50  | \$1,768.26  | \$1,981.46  | \$2,812.93  | \$2,471.31  |     |
| March     | \$2,165.63  | \$2,597.76  | \$2,516.01  | \$2,692.35  | \$1,839.49  | \$2,480.29  |     |
| April     | \$679.92    | \$2,385.70  | \$1,808.26  | \$1,840.13  | \$3,029.59  | \$3,270.55  |     |
| May       | \$1,694.82  | \$1,796.19  | \$3,420.29  | \$2,953.42  | \$2,500.01  | \$3,125.06  |     |
| June      | \$2,059.08  | \$2,760.60  | \$2,069.06  | \$2,328.79  | \$3,493.35  | \$3,400.96  |     |
| July      | \$2,367.59  | \$2,408.56  | \$3,653.01  | \$2,679.63  | \$3,252.39  | \$4,613.54  |     |
| August    | \$2,545.54  | \$2,556.49  | \$1,982.82  | \$2,726.07  | \$3,029.35  | \$3,593.63  |     |
| September | \$1,472.93  | \$2,403.17  | \$2,442.12  | \$3,565.29  | \$3,241.21  | \$4,070.85  |     |
| October   | \$2,665.99  | \$2,176.61  | \$2,569.13  | \$2,991.75  | \$3,569.43  | \$4,167.52  |     |
| November  | \$1,589.28  | \$2,781.58  | \$1,923.68  | \$3,324.98  | \$2,911.07  |             |     |
| December  | \$2,175.83  | \$2,172.42  | \$3,547.65  | \$3,114.05  | \$2,943.77  |             |     |
| YTD       | \$16,856.45 | \$21,314.93 | \$22,459.15 | \$22,939.09 | \$25,699.53 | \$35,192.96 | 20% |
|           |             |             |             |             |             |             |     |
| TOTALS    | \$23,287.55 | \$28,445.54 | \$30,499.61 | \$32,369.87 | \$35,123.80 | \$35,192.96 |     |
|           | -6%         | 22%         | 7%          | 6%          | 8.5%        |             |     |