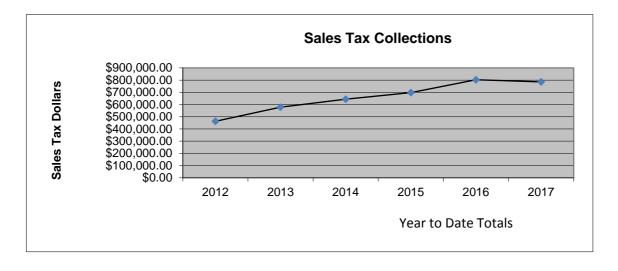

## 1st and 2nd Penny Sales Tax (General Fund)

|           | 2012         | 2013         | 2014         | 2015         | 2016                    | 2017         |       |
|-----------|--------------|--------------|--------------|--------------|-------------------------|--------------|-------|
| January   | \$50,783.07  | \$59,463.81  | \$72,763.27  | \$71,591.60  | \$77,440.93             | \$105,173.08 |       |
| February  | \$43,613.20  | \$52,201.61  | \$58,892.49  | \$60,776.60  | \$63,742.76             | \$70,048.07  |       |
| March     | \$41,850.89  | \$55,011.22  | \$60,158.54  | \$57,056.49  | \$59,853.86             | \$71,362.28  |       |
| April     | \$48,176.62  | \$61,616.40  | \$67,962.79  | \$72,833.70  | \$82,520.54             | \$69,217.90  |       |
| May       | \$46,688.73  | \$62,692.58  | \$73,782.92  | \$74,171.91  | \$68,594.23             | \$85,525.20  |       |
| June      | \$48,565.10  | \$67,622.21  | \$70,261.80  | \$84,003.75  | \$104,538.00            | \$95,033.18  |       |
| July      | \$57,255.22  | \$70,381.86  | \$82,916.54  | \$94,537.88  | \$116,972.04            | \$104,803.96 |       |
| August    | \$66,353.75  | \$80,979.57  | \$83,994.86  | \$85,300.79  | \$110,190.84            | \$91,253.42  |       |
| September | \$59,339.98  | \$68,341.65  | \$73,417.78  | \$96,522.43  | \$118,962.23            | \$92,553.68  |       |
| October   | \$57,881.83  | \$74,314.38  | \$73,622.70  | \$84,449.14  | \$106,451.33            |              |       |
| November  | \$55,067.25  | \$68,630.13  | \$73,040.34  | \$81,840.58  | \$94,449.28             |              |       |
| December  | \$54,852.78  | \$61,636.76  | \$66,760.11  | \$99,195.92  | \$82,990.45             |              |       |
| YTD Total | \$462,626.56 | \$578,310.91 | \$644,150.99 | \$696,795.15 | \$802,815.43            | \$784,970.77 | 4.80% |
|           | •            | •            | •            | •            | • · · · · · · · · · · · | •            |       |
| Totals    | . ,          | \$782,892.18 | . ,          |              |                         | \$784,970.77 |       |
|           | 2.35%        | 24.20%       | 9.50%        | 12.21%       | 12.93%                  |              |       |