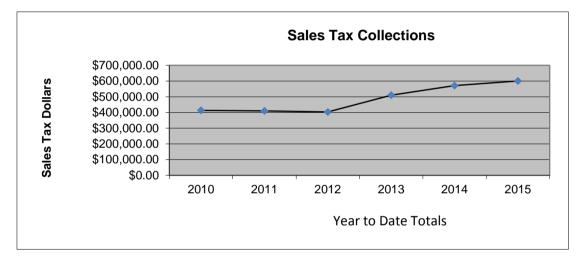

## 1st and 2nd Penny Sales Tax (General Fund)

|           | 2010         | 2011         | 2012         | 2013         | 2014         | 2015         |
|-----------|--------------|--------------|--------------|--------------|--------------|--------------|
| January   | \$45,278.15  | \$50,427.23  | \$50,783.07  | \$59,463.81  | \$72,763.27  | \$71,591.60  |
| February  | \$36,100.40  | \$43,755.06  | \$43,613.20  | \$52,201.61  | \$58,892.49  | \$60,776.60  |
| March     | \$45,646.57  | \$45,581.71  | \$41,850.89  | \$55,011.22  | \$60,158.54  | \$57,056.49  |
| April     | \$60,098.81  | \$53,910.92  | \$48,176.62  | \$61,616.40  | \$67,962.79  | \$72,833.70  |
| May       | \$45,624.61  | \$47,877.51  | \$46,688.73  | \$62,692.58  | \$73,782.92  | \$74,171.91  |
| June      | \$45,561.68  | \$56,059.14  | \$48,565.10  | \$67,622.21  | \$70,261.80  | \$84,003.75  |
| July      | \$69,654.93  | \$60,068.68  | \$57,255.22  | \$70,381.86  | \$82,916.54  | \$94,537.88  |
| August    | \$64,657.62  | \$51,865.68  | \$66,353.75  | \$80,979.57  | \$83,994.86  | \$85,300.79  |
| September | \$53,240.31  | \$57,439.64  | \$59,339.98  | \$68,341.65  | \$73,417.78  |              |
| October   | \$54,445.22  | \$52,556.55  | \$57,881.83  | \$74,314.38  | \$73,622.70  |              |
| November  | \$55,900.44  | \$48,364.72  | \$55,067.25  | \$68,630.13  | \$73,040.34  |              |
| December  | \$48,979.12  | \$48,001.12  | \$54,852.78  | \$61,636.76  | \$66,760.11  |              |
| YTD Total | \$412,622.77 | \$409,545.93 | \$403,286.58 | \$509,969.26 | \$570,733.21 | \$600,272.72 |
|           |              |              |              |              |              |              |
| Totals    | \$625,187.86 | \$615,907.96 | \$630,428.42 | \$782,892.18 | \$857,574.14 | \$600,272.72 |
|           |              | -0.02%       | 2.35%        | 24.20%       | 9.50%        |              |