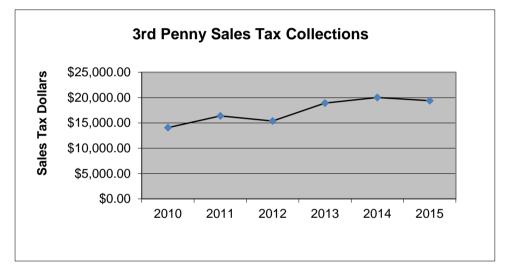

## 3rd Penny Sales Tax (Additional Sales Tax Fund)

|           | N N         |             |             |             | /           |             |  |
|-----------|-------------|-------------|-------------|-------------|-------------|-------------|--|
|           | 2010        | 2011        | 2012        | 2013        | 2014        | 2015        |  |
| January   | \$1,163.72  | \$2,692.59  | \$1,546.50  | \$2,646.96  | \$2,799.32  | \$2,171.95  |  |
| February  | \$1,453.67  | \$1,720.82  | \$2,324.44  | \$1,759.50  | \$1,768.26  | \$1,981.46  |  |
| March     | \$901.22    | \$2,148.66  | \$2,165.63  | \$2,597.76  | \$2,516.01  | \$2,692.35  |  |
| April     | \$1,568.76  | \$1,861.01  | \$679.92    | \$2,385.70  | \$1,808.26  | \$1,840.13  |  |
| May       | \$1,498.78  | \$2,070.25  | \$1,694.82  | \$1,796.19  | \$3,420.29  | \$2,953.42  |  |
| June      | \$2,620.00  | \$1,433.68  | \$2,059.08  | \$2,760.60  | \$2,069.06  | \$2,328.79  |  |
| July      | \$2,825.01  | \$2,488.12  | \$2,367.59  | \$2,408.56  | \$3,653.01  | \$2,679.63  |  |
| August    | \$2,031.00  | \$1,956.27  | \$2,545.54  | \$2,556.49  | \$1,982.82  | \$2,726.07  |  |
| September | \$1,878.73  | \$2,256.85  | \$1,472.93  | \$2,403.17  | \$2,442.12  |             |  |
| October   | \$1,317.38  | \$1,650.96  | \$2,665.99  | \$2,176.61  | \$2,569.13  |             |  |
| November  | \$2,071.29  | \$2,818.75  | \$1,589.28  | \$2,781.58  | \$1,923.68  |             |  |
| December  | \$2,207.51  | \$1,648.63  | \$2,175.83  | \$2,172.42  | \$3,547.65  |             |  |
| YTD       | \$14,062.16 | \$16,371.40 | \$15,383.52 | \$18,911.76 | \$20,017.03 | \$19,373.80 |  |
|           |             |             |             |             |             |             |  |
| TOTALS    | \$21,537.07 | \$24,746.59 | \$23,287.55 | \$28,445.54 | \$30,499.61 | \$19,373.80 |  |