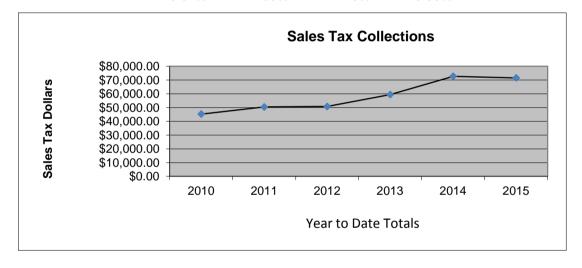

## 1st and 2nd Penny Sales Tax (General Fund)

|           | 2010         | 2011         | 2012         | 2013         | 2014         | 2015        |
|-----------|--------------|--------------|--------------|--------------|--------------|-------------|
| January   | \$45,278.15  | \$50,427.23  | \$50,783.07  | \$59,463.81  | \$72,763.27  | \$71,591.60 |
| February  | \$36,100.40  | \$43,755.06  | \$43,613.20  | \$52,201.61  | \$58,892.49  |             |
| March     | \$45,646.57  | \$45,581.71  | \$41,850.89  | \$55,011.22  | \$60,158.54  |             |
| April     | \$60,098.81  | \$53,910.92  | \$48,176.62  | \$61,616.40  | \$67,962.79  |             |
| May       | \$45,624.61  | \$47,877.51  | \$46,688.73  | \$62,692.58  | \$73,782.92  |             |
| June      | \$45,561.68  | \$56,059.14  | \$48,565.10  | \$67,622.21  | \$70,261.80  |             |
| July      | \$69,654.93  | \$60,068.68  | \$57,255.22  | \$70,381.86  | \$82,916.54  |             |
| August    | \$64,657.62  | \$51,865.68  | \$66,353.75  | \$80,979.57  | \$83,994.86  |             |
| September | \$53,240.31  | \$57,439.64  | \$59,339.98  | \$68,341.65  | \$73,417.78  |             |
| October   | \$54,445.22  | \$52,556.55  | \$57,881.83  | \$74,314.38  | \$73,622.70  |             |
| November  | \$55,900.44  | \$48,364.72  | \$55,067.25  | \$68,630.13  | \$73,040.34  |             |
| December  | \$48,979.12  | \$48,001.12  | \$54,852.78  | \$61,636.76  | \$66,760.11  |             |
| YTD Total | \$45,278.15  | \$50,427.23  | \$50,783.07  | \$59,463.81  | \$72,763.27  | \$71,591.60 |
|           |              |              |              |              |              |             |
| Totals    | \$625,187.86 | \$615,907.96 | \$630,428.42 | \$782,892.18 | \$857,574.14 | \$71,591.60 |
|           |              | -0.02%       | 2.35%        | 24.20%       | 9.50%        |             |