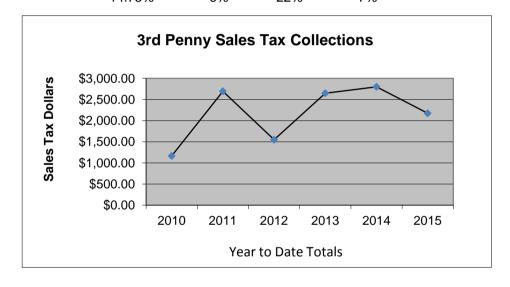

## **3rd Penny Sales Tax** (Additional Sales Tax Fund) 2012 2014 2010 2011 2013 2015 \$1,546.50 \$2,646.96 January \$1,163.72 \$2,692.59 \$2,799.32 \$2,171.95 February \$1,453.67 \$1,720.82 \$2,324.44 \$1,759.50 \$1,768.26 March \$901.22 \$2,148.66 \$2,165.63 \$2,597.76 \$2,516.01 \$1.861.01 April \$1.568.76 \$679.92 \$2.385.70 \$1.808.26 \$1,498.78 \$2,070.25 \$1,694.82 \$1,796.19 \$3,420.29 May June \$2,620.00 \$1,433.68 \$2,059.08 \$2,760.60 \$2,069.06 July \$2,825.01 \$2,488.12 \$2,367.59 \$2,408.56 \$3,653.01 \$2.031.00 \$1,956.27 \$2.556.49 August \$2.545.54 \$1.982.82 September \$1,878.73 \$2,256.85 \$1,472.93 \$2,403.17 \$2,442.12 October \$1,317.38 \$1,650.96 \$2,665.99 \$2,176.61 \$2,569.13 \$2,071.29 \$2,781.58 November \$2,818.75 \$1,589.28 \$1,923.68 December \$2,207.51 \$1,648.63 \$2,175.83 \$2,172.42 \$3,547.65 YTD \$1,163.72 \$2,692.59 \$1,546.50 \$2,646.96 \$2,799.32 \$2,171.95 TOTALS \$21,537.07 \$24,746.59 \$23,287.55 \$28,445.54 \$30,499.61 \$2,171.95 14.75% -6% 22% 7%