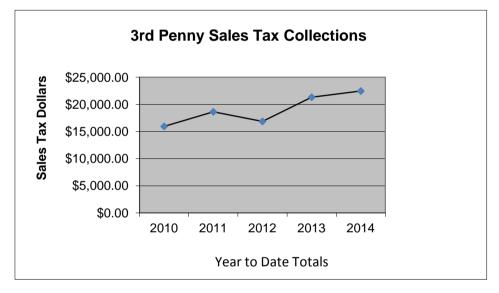

3rd Penny Sales Tax (Additional Sales Tax Fund)

|           | 2010        | 2011        | 2012        | 2013        | 2014        |
|-----------|-------------|-------------|-------------|-------------|-------------|
| January   | \$1,163.72  | \$2,692.59  | \$1,546.50  | \$2,646.96  | \$2,799.32  |
| February  | \$1,453.67  | \$1,720.82  | \$2,324.44  | \$1,759.50  | \$1,768.26  |
| March     | \$901.22    | \$2,148.66  | \$2,165.63  | \$2,597.76  | \$2,516.01  |
| April     | \$1,568.76  | \$1,861.01  | \$679.92    | \$2,385.70  | \$1,808.26  |
| May       | \$1,498.78  | \$2,070.25  | \$1,694.82  | \$1,796.19  | \$3,420.29  |
| June      | \$2,620.00  | \$1,433.68  | \$2,059.08  | \$2,760.60  | \$2,069.06  |
| July      | \$2,825.01  | \$2,488.12  | \$2,367.59  | \$2,408.56  | \$3,653.01  |
| August    | \$2,031.00  | \$1,956.27  | \$2,545.54  | \$2,556.49  | \$1,982.82  |
| September | \$1,878.73  | \$2,256.85  | \$1,472.93  | \$2,403.17  | \$2,442.12  |
| October   | \$1,317.38  | \$1,650.96  | \$2,665.99  | \$2,176.61  |             |
| November  | \$2,071.29  | \$2,818.75  | \$1,589.28  | \$2,781.58  |             |
| December  | \$2,207.51  | \$1,648.63  | \$2,175.83  | \$2,172.42  |             |
| YTD       | \$15,940.89 | \$18,628.25 | \$16,856.45 | \$21,314.93 | \$22,459.15 |