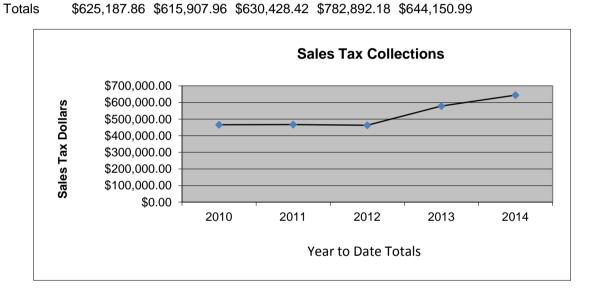

## 1st and 2nd Penny Sales Tax (General Fund)

|           | 2010         | 2011         | 2012         | 2013         | 2014         |
|-----------|--------------|--------------|--------------|--------------|--------------|
| January   | \$45,278.15  | \$50,427.23  | \$50,783.07  | \$59,463.81  | \$72,763.27  |
| February  | \$36,100.40  | \$43,755.06  | \$43,613.20  | \$52,201.61  | \$58,892.49  |
| March     | \$45,646.57  | \$45,581.71  | \$41,850.89  | \$55,011.22  | \$60,158.54  |
| April     | \$60,098.81  | \$53,910.92  | \$48,176.62  | \$61,616.40  | \$67,962.79  |
| May       | \$45,624.61  | \$47,877.51  | \$46,688.73  | \$62,692.58  | \$73,782.92  |
| June      | \$45,561.68  | \$56,059.14  | \$48,565.10  | \$67,622.21  | \$70,261.80  |
| July      | \$69,654.93  | \$60,068.68  | \$57,255.22  | \$70,381.86  | \$82,916.54  |
| August    | \$64,657.62  | \$51,865.68  | \$66,353.75  | \$80,979.57  | \$83,994.86  |
| September | \$53,240.31  | \$57,439.64  | \$59,339.98  | \$68,341.65  | \$73,417.78  |
| October   | \$54,445.22  | \$52,556.55  | \$57,881.83  | \$74,314.38  |              |
| November  | \$55,900.44  | \$48,364.72  | \$55,067.25  | \$68,630.13  |              |
| December  | \$48,979.12  | \$48,001.12  | \$54,852.78  | \$61,636.76  |              |
| YTD Total | \$465,863.08 | \$466,985.57 | \$462,626.56 | \$578,310.91 | \$644,150.99 |