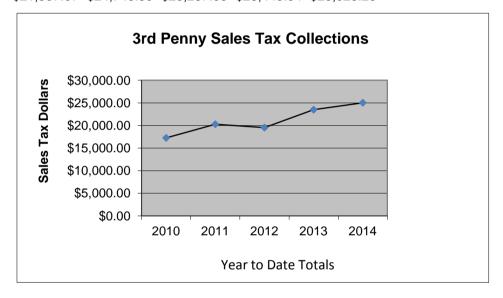

Totals \$625,187.86 \$615,907.96 \$630,428.42 \$782,892.18 \$717,773.69

3rd Penny Sales Tax (Additional Sales Tax Fund)

|           | 2010        | 2011        | 2012        | 2013        | 2014        |
|-----------|-------------|-------------|-------------|-------------|-------------|
| January   | \$1,163.72  | \$2,692.59  | \$1,546.50  | \$2,646.96  | \$2,799.32  |
| February  | \$1,453.67  | \$1,720.82  | \$2,324.44  | \$1,759.50  | \$1,768.26  |
| March     | \$901.22    | \$2,148.66  | \$2,165.63  | \$2,597.76  | \$2,516.01  |
| April     | \$1,568.76  | \$1,861.01  | \$679.92    | \$2,385.70  | \$1,808.26  |
| May       | \$1,498.78  | \$2,070.25  | \$1,694.82  | \$1,796.19  | \$3,420.29  |
| June      | \$2,620.00  | \$1,433.68  | \$2,059.08  | \$2,760.60  | \$2,069.06  |
| July      | \$2,825.01  | \$2,488.12  | \$2,367.59  | \$2,408.56  | \$3,653.01  |
| August    | \$2,031.00  | \$1,956.27  | \$2,545.54  | \$2,556.49  | \$1,982.82  |
| September | \$1,878.73  | \$2,256.85  | \$1,472.93  | \$2,403.17  | \$2,442.12  |
| October   | \$1,317.38  | \$1,650.96  | \$2,665.99  | \$2,176.61  | \$2,569.13  |
| November  | \$2,071.29  | \$2,818.75  | \$1,589.28  | \$2,781.58  |             |
| December  | \$2,207.51  | \$1,648.63  | \$2,175.83  | \$2,172.42  |             |
| YTD       | \$17,258.27 | \$20,279.21 | \$19,522.44 | \$23,491.54 | \$25,028.28 |

TOTALS \$21,537.07 \$24,746.59 \$23,287.55 \$28,445.54 \$25,028.28