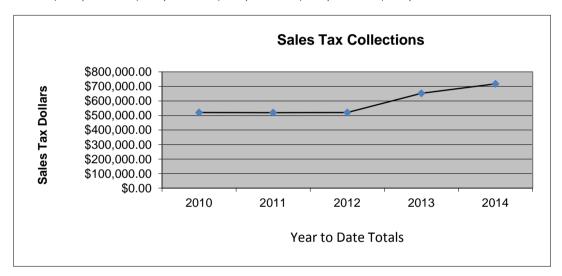

## 1st and 2nd Penny Sales Tax (General Fund)

|           | 2010         | 2011         | 2012         | 2013         | 2014         |
|-----------|--------------|--------------|--------------|--------------|--------------|
| January   | \$45,278.15  | \$50,427.23  | \$50,783.07  | \$59,463.81  | \$72,763.27  |
| February  | \$36,100.40  | \$43,755.06  | \$43,613.20  | \$52,201.61  | \$58,892.49  |
| March     | \$45,646.57  | \$45,581.71  | \$41,850.89  | \$55,011.22  | \$60,158.54  |
| April     | \$60,098.81  | \$53,910.92  | \$48,176.62  | \$61,616.40  | \$67,962.79  |
| May       | \$45,624.61  | \$47,877.51  | \$46,688.73  | \$62,692.58  | \$73,782.92  |
| June      | \$45,561.68  | \$56,059.14  | \$48,565.10  | \$67,622.21  | \$70,261.80  |
| July      | \$69,654.93  | \$60,068.68  | \$57,255.22  | \$70,381.86  | \$82,916.54  |
| August    | \$64,657.62  | \$51,865.68  | \$66,353.75  | \$80,979.57  | \$83,994.86  |
| September | \$53,240.31  | \$57,439.64  | \$59,339.98  | \$68,341.65  | \$73,417.78  |
| October   | \$54,445.22  | \$52,556.55  | \$57,881.83  | \$74,314.38  | \$73,622.70  |
| November  | \$55,900.44  | \$48,364.72  | \$55,067.25  | \$68,630.13  |              |
| December  | \$48,979.12  | \$48,001.12  | \$54,852.78  | \$61,636.76  |              |
| YTD Total | \$520,308.30 | \$519,542.12 | \$520,508.39 | \$652,625.29 | \$717,773.69 |

Totals \$625,187.86 \$615,907.96 \$630,428.42 \$782,892.18 \$717,773.69

3rd Penny Sales Tax (Additional Sales Tax Fund)

|           | 2010        | 2011        | 2012        | 2013        | 2014        |
|-----------|-------------|-------------|-------------|-------------|-------------|
| January   | \$1,163.72  | \$2,692.59  | \$1,546.50  | \$2,646.96  | \$2,799.32  |
| February  | \$1,453.67  | \$1,720.82  | \$2,324.44  | \$1,759.50  | \$1,768.26  |
| March     | \$901.22    | \$2,148.66  | \$2,165.63  | \$2,597.76  | \$2,516.01  |
| April     | \$1,568.76  | \$1,861.01  | \$679.92    | \$2,385.70  | \$1,808.26  |
| May       | \$1,498.78  | \$2,070.25  | \$1,694.82  | \$1,796.19  | \$3,420.29  |
| June      | \$2,620.00  | \$1,433.68  | \$2,059.08  | \$2,760.60  | \$2,069.06  |
| July      | \$2,825.01  | \$2,488.12  | \$2,367.59  | \$2,408.56  | \$3,653.01  |
| August    | \$2,031.00  | \$1,956.27  | \$2,545.54  | \$2,556.49  | \$1,982.82  |
| September | \$1,878.73  | \$2,256.85  | \$1,472.93  | \$2,403.17  | \$2,442.12  |
| October   | \$1,317.38  | \$1,650.96  | \$2,665.99  | \$2,176.61  | \$2,569.13  |
| November  | \$2,071.29  | \$2,818.75  | \$1,589.28  | \$2,781.58  |             |
| December  | \$2,207.51  | \$1,648.63  | \$2,175.83  | \$2,172.42  |             |
| YTD       | \$17,258.27 | \$20,279.21 | \$19,522.44 | \$23,491.54 | \$25,028.28 |