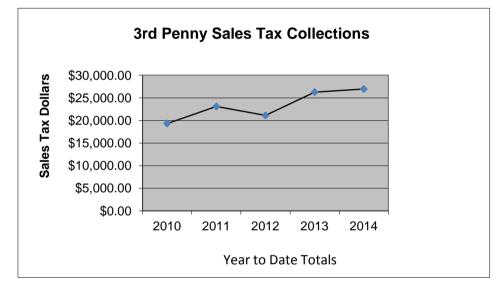

## 3rd Penny Sales Tax (Additional Sales Tax Fund)

|           | 2010        | 2011              | 2012        | 2013              | 2014        |
|-----------|-------------|-------------------|-------------|-------------------|-------------|
|           | ¢4 400 70   | фо соо <b>г</b> о |             | <b>\$0.040.00</b> | ¢0.700.00   |
| January   | \$1,163.72  | \$2,692.59        | \$1,546.50  | \$2,646.96        | \$2,799.32  |
| February  | \$1,453.67  | \$1,720.82        | \$2,324.44  | \$1,759.50        | \$1,768.26  |
| March     | \$901.22    | \$2,148.66        | \$2,165.63  | \$2,597.76        | \$2,516.01  |
| April     | \$1,568.76  | \$1,861.01        | \$679.92    | \$2,385.70        | \$1,808.26  |
| May       | \$1,498.78  | \$2,070.25        | \$1,694.82  | \$1,796.19        | \$3,420.29  |
| June      | \$2,620.00  | \$1,433.68        | \$2,059.08  | \$2,760.60        | \$2,069.06  |
| July      | \$2,825.01  | \$2,488.12        | \$2,367.59  | \$2,408.56        | \$3,653.01  |
| August    | \$2,031.00  | \$1,956.27        | \$2,545.54  | \$2,556.49        | \$1,982.82  |
| September | \$1,878.73  | \$2,256.85        | \$1,472.93  | \$2,403.17        | \$2,442.12  |
| October   | \$1,317.38  | \$1,650.96        | \$2,665.99  | \$2,176.61        | \$2,569.13  |
| November  | \$2,071.29  | \$2,818.75        | \$1,589.28  | \$2,781.58        | \$1,923.68  |
| December  | \$2,207.51  | \$1,648.63        | \$2,175.83  | \$2,172.42        |             |
| YTD       | \$19,329.56 | \$23,097.96       | \$21,111.72 | \$26,273.12       | \$26,951.96 |