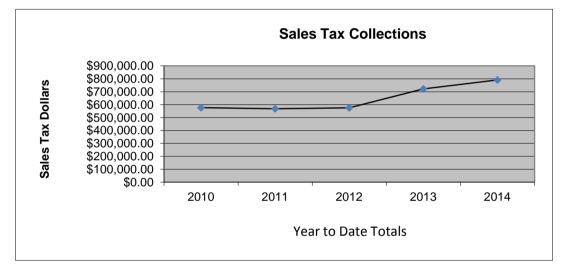

## 1st and 2nd Penny Sales Tax (General Fund)

|           | 2010         | 2011         | 2012         | 2013         | 2014         |
|-----------|--------------|--------------|--------------|--------------|--------------|
| January   | \$45,278.15  | \$50,427.23  | \$50,783.07  | \$59,463.81  | \$72,763.27  |
| February  | \$36,100.40  | \$43,755.06  | \$43,613.20  | \$52,201.61  | \$58,892.49  |
| March     | \$45,646.57  | \$45,581.71  | \$41,850.89  | \$55,011.22  | \$60,158.54  |
| April     | \$60,098.81  | \$53,910.92  | \$48,176.62  | \$61,616.40  | \$67,962.79  |
| May       | \$45,624.61  | \$47,877.51  | \$46,688.73  | \$62,692.58  | \$73,782.92  |
| June      | \$45,561.68  | \$56,059.14  | \$48,565.10  | \$67,622.21  | \$70,261.80  |
| July      | \$69,654.93  | \$60,068.68  | \$57,255.22  | \$70,381.86  | \$82,916.54  |
| August    | \$64,657.62  | \$51,865.68  | \$66,353.75  | \$80,979.57  | \$83,994.86  |
| September | \$53,240.31  | \$57,439.64  | \$59,339.98  | \$68,341.65  | \$73,417.78  |
| October   | \$54,445.22  | \$52,556.55  | \$57,881.83  | \$74,314.38  | \$73,622.70  |
| November  | \$55,900.44  | \$48,364.72  | \$55,067.25  | \$68,630.13  | \$73,040.34  |
| December  | \$48,979.12  | \$48,001.12  | \$54,852.78  | \$61,636.76  |              |
| YTD Total | \$576,208.74 | \$567,906.84 | \$575,575.64 | \$721,255.42 | \$790,814.03 |