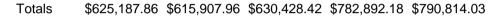

## 1st and 2nd Penny Sales Tax (General Fund)

|           | 2010         | 2011         | 2012         | 2013         | 2014         |
|-----------|--------------|--------------|--------------|--------------|--------------|
| January   | \$45,278.15  | \$50,427.23  | \$50,783.07  | \$59,463.81  | \$72,763.27  |
| February  | \$36,100.40  | \$43,755.06  | \$43,613.20  | \$52,201.61  | \$58,892.49  |
| March     | \$45,646.57  | \$45,581.71  | \$41,850.89  | \$55,011.22  | \$60,158.54  |
| April     | \$60,098.81  | \$53,910.92  | \$48,176.62  | \$61,616.40  | \$67,962.79  |
| May       | \$45,624.61  | \$47,877.51  | \$46,688.73  | \$62,692.58  | \$73,782.92  |
| June      | \$45,561.68  | \$56,059.14  | \$48,565.10  | \$67,622.21  | \$70,261.80  |
| July      | \$69,654.93  | \$60,068.68  | \$57,255.22  | \$70,381.86  | \$82,916.54  |
| August    | \$64,657.62  | \$51,865.68  | \$66,353.75  | \$80,979.57  | \$83,994.86  |
| September | \$53,240.31  | \$57,439.64  | \$59,339.98  | \$68,341.65  | \$73,417.78  |
| October   | \$54,445.22  | \$52,556.55  | \$57,881.83  | \$74,314.38  | \$73,622.70  |
| November  | \$55,900.44  | \$48,364.72  | \$55,067.25  | \$68,630.13  | \$73,040.34  |
| December  | \$48,979.12  | \$48,001.12  | \$54,852.78  | \$61,636.76  |              |
| YTD Total | \$576,208.74 | \$567,906.84 | \$575,575.64 | \$721,255.42 | \$790,814.03 |