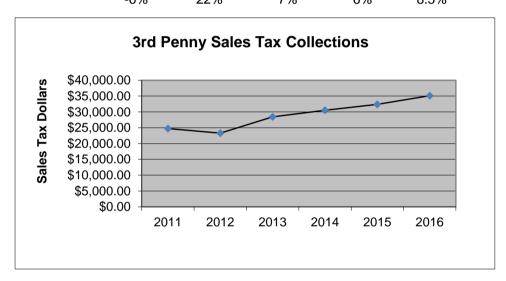

## 3rd Penny Sales Tax (Additional Sales Tax Fund)

|           |             |             | `           |             |             | ,           |
|-----------|-------------|-------------|-------------|-------------|-------------|-------------|
|           | 2011        | 2012        | 2013        | 2014        | 2015        | 2016        |
| January   | \$2,692.59  | \$1,546.50  | \$2,646.96  | \$2,799.32  | \$2,171.95  | \$2,501.21  |
| February  | \$1,720.82  | \$2,324.44  | \$1,759.50  | \$1,768.26  | \$1,981.46  | \$2,812.93  |
| March     | \$2,148.66  | \$2,165.63  | \$2,597.76  | \$2,516.01  | \$2,692.35  | \$1,839.49  |
| April     | \$1,861.01  | \$679.92    | \$2,385.70  | \$1,808.26  | \$1,840.13  | \$3,029.59  |
| May       | \$2,070.25  | \$1,694.82  | \$1,796.19  | \$3,420.29  | \$2,953.42  | \$2,500.01  |
| June      | \$1,433.68  | \$2,059.08  | \$2,760.60  | \$2,069.06  | \$2,328.79  | \$3,493.35  |
| July      | \$2,488.12  | \$2,367.59  | \$2,408.56  | \$3,653.01  | \$2,679.63  | \$3,252.39  |
| August    | \$1,956.27  | \$2,545.54  | \$2,556.49  | \$1,982.82  | \$2,726.07  | \$3,029.35  |
| September | \$2,256.85  | \$1,472.93  | \$2,403.17  | \$2,442.12  | \$3,565.29  | \$3,241.21  |
| October   | \$1,650.96  | \$2,665.99  | \$2,176.61  | \$2,569.13  | \$2,991.75  | \$3,569.43  |
| November  | \$2,818.75  | \$1,589.28  | \$2,781.58  | \$1,923.68  | \$3,324.98  | \$2,911.07  |
| December  | \$1,648.63  | \$2,175.83  | \$2,172.42  | \$3,547.65  | \$3,114.05  | \$2,943.77  |
| YTD       | \$24,746.59 | \$23,287.55 | \$28,445.54 | \$30,499.61 | \$32,369.87 | \$35,123.80 |
|           |             |             |             |             |             |             |
| TOTALS    | \$24,746.59 | \$23,287.55 | \$28,445.54 | \$30,499.61 | \$32,369.87 | \$35,123.80 |
|           |             | -6%         | 22%         | 7%          | 6%          | 8.5%        |