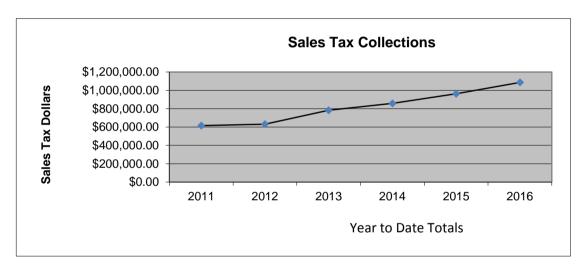

## 1st and 2nd Penny Sales Tax (General Fund)

|           |              |              | ,            | ,            |              |                |
|-----------|--------------|--------------|--------------|--------------|--------------|----------------|
|           | 2011         | 2012         | 2013         | 2014         | 2015         | 2016           |
| January   | \$50,427.23  | \$50,783.07  | \$59,463.81  | \$72,763.27  | \$71,591.60  | \$77,440.93    |
| February  | \$43,755.06  | \$43,613.20  | \$52,201.61  | \$58,892.49  | \$60,776.60  | \$63,742.76    |
| March     | \$45,581.71  | \$41,850.89  | \$55,011.22  | \$60,158.54  | \$57,056.49  | \$59,853.86    |
| April     | \$53,910.92  | \$48,176.62  | \$61,616.40  | \$67,962.79  | \$72,833.70  | \$82,520.54    |
| May       | \$47,877.51  | \$46,688.73  | \$62,692.58  | \$73,782.92  | \$74,171.91  | \$68,594.23    |
| June      | \$56,059.14  | \$48,565.10  | \$67,622.21  | \$70,261.80  | \$84,003.75  | \$104,538.00   |
| July      | \$60,068.68  | \$57,255.22  | \$70,381.86  | \$82,916.54  | \$94,537.88  | \$116,972.04   |
| August    | \$51,865.68  | \$66,353.75  | \$80,979.57  | \$83,994.86  | \$85,300.79  | \$110,190.84   |
| September | \$57,439.64  | \$59,339.98  | \$68,341.65  | \$73,417.78  | \$96,522.43  | \$118,962.23   |
| October   | \$52,556.55  | \$57,881.83  | \$74,314.38  | \$73,622.70  | \$84,449.14  | \$106,451.33   |
| November  | \$48,364.72  | \$55,067.25  | \$68,630.13  | \$73,040.34  | \$81,840.58  | \$94,449.28    |
| December  | \$48,001.12  | \$54,852.78  | \$61,636.76  | \$66,760.11  | \$99,195.92  | \$82,990.45    |
| YTD Total | \$615,907.96 | \$630,428.42 | \$782,892.18 | \$857,574.14 | \$962,280.79 | \$1,086,706.49 |
|           |              |              |              |              |              |                |
| Totals    | \$615,907.96 | \$630,428.42 | \$782,892.18 | \$857,574.14 | \$962,280.79 | \$1,086,706.49 |

2.35% 12.21% 24.20% 9.50% 12.93%