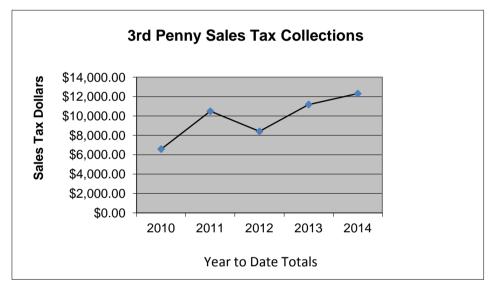

Totals \$625,187.86 \$615,907.96 \$630,428.42 \$782,892.18 \$333,560.01

3rd Penny Sales Tax (Additional Sales Tax Fund)

|           | 2010       | 2011        | 2012       | 2013        | 2014        |       |
|-----------|------------|-------------|------------|-------------|-------------|-------|
| January   | \$1,163.72 | \$2,692.59  | \$1,546.50 | \$2,646.96  | \$2,799.32  |       |
| February  | \$1,453.67 | \$1,720.82  | \$2,324.44 | \$1,759.50  | \$1,768.26  |       |
| March     | \$901.22   | \$2,148.66  | \$2,165.63 | \$2,597.76  | \$2,516.01  |       |
| April     | \$1,568.76 | \$1,861.01  | \$679.92   | \$2,385.70  | \$1,808.26  |       |
| May       | \$1,498.78 | \$2,070.25  | \$1,694.82 | \$1,796.19  | \$3,420.29  |       |
| June      | \$2,620.00 | \$1,433.68  | \$2,059.08 | \$2,760.60  |             |       |
| July      | \$2,825.01 | \$2,488.12  | \$2,367.59 | \$2,408.56  |             |       |
| August    | \$2,031.00 | \$1,956.27  | \$2,545.54 | \$2,556.49  |             |       |
| September | \$1,878.73 | \$2,256.85  | \$1,472.93 | \$2,403.17  |             |       |
| October   | \$1,317.38 | \$1,650.96  | \$2,665.99 | \$2,176.61  |             |       |
| November  | \$2,071.29 | \$2,818.75  | \$1,589.28 | \$2,781.58  |             |       |
| December  | \$2,207.51 | \$1,648.63  | \$2,175.83 | \$2,172.42  |             |       |
| YTD       | \$6,586.15 | \$10,493.33 | \$8,411.31 | \$11,186.11 | \$12,312.14 | 9.15% |

TOTALS \$21,537.07 \$24,746.59 \$23,287.55 \$28,445.54 \$12,312.14