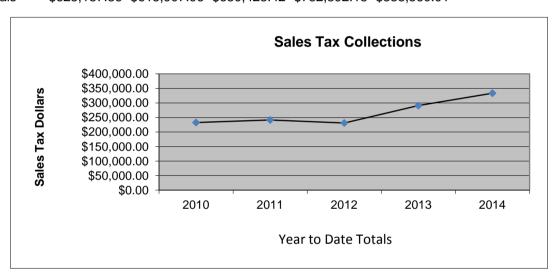

## 1st and 2nd Penny Sales Tax (General Fund)

|           |              | ,            | ,            |              |              |        |
|-----------|--------------|--------------|--------------|--------------|--------------|--------|
|           | 2010         | 2011         | 2012         | 2013         | 2014         |        |
| January   | \$45,278.15  | \$50,427.23  | \$50,783.07  | \$59,463.81  | \$72,763.27  |        |
| February  | \$36,100.40  | \$43,755.06  | \$43,613.20  | \$52,201.61  | \$58,892.49  |        |
| March     | \$45,646.57  | \$45,581.71  | \$41,850.89  | \$55,011.22  | \$60,158.54  |        |
| April     | \$60,098.81  | \$53,910.92  | \$48,176.62  | \$61,616.40  | \$67,962.79  |        |
| May       | \$45,624.61  | \$47,877.51  | \$46,688.73  | \$62,692.58  | \$73,782.92  |        |
| June      | \$45,561.68  | \$56,059.14  | \$48,565.10  | \$67,622.21  |              |        |
| July      | \$69,654.93  | \$60,068.68  | \$57,255.22  | \$70,381.86  |              |        |
| August    | \$64,657.62  | \$51,865.68  | \$66,353.75  | \$80,979.57  |              |        |
| September | \$53,240.31  | \$57,439.64  | \$59,339.98  | \$68,341.65  |              |        |
| October   | \$54,445.22  | \$52,556.55  | \$57,881.83  | \$74,314.38  |              |        |
| November  | \$55,900.44  | \$48,364.72  | \$55,067.25  | \$68,630.13  |              |        |
| December  | \$48,979.12  | \$48,001.12  | \$54,852.78  | \$61,636.76  |              |        |
| YTD Total | \$232,748.54 | \$241,552.43 | \$231,112.51 | \$290,985.62 | \$333,560.01 | 12.76% |

Totals \$625,187.86 \$615,907.96 \$630,428.42 \$782,892.18 \$333,560.01

3rd Penny Sales Tax (Additional Sales Tax Fund)

|           | 2010       | 2011        | 2012       | 2013        | 2014        |       |
|-----------|------------|-------------|------------|-------------|-------------|-------|
| January   | \$1,163.72 | \$2,692.59  | \$1,546.50 | \$2,646.96  | \$2,799.32  |       |
| February  | \$1,453.67 | \$1,720.82  | \$2,324.44 | \$1,759.50  | \$1,768.26  |       |
| March     | \$901.22   | \$2,148.66  | \$2,165.63 | \$2,597.76  | \$2,516.01  |       |
| April     | \$1,568.76 | \$1,861.01  | \$679.92   | \$2,385.70  | \$1,808.26  |       |
| May       | \$1,498.78 | \$2,070.25  | \$1,694.82 | \$1,796.19  | \$3,420.29  |       |
| June      | \$2,620.00 | \$1,433.68  | \$2,059.08 | \$2,760.60  |             |       |
| July      | \$2,825.01 | \$2,488.12  | \$2,367.59 | \$2,408.56  |             |       |
| August    | \$2,031.00 | \$1,956.27  | \$2,545.54 | \$2,556.49  |             |       |
| September | \$1,878.73 | \$2,256.85  | \$1,472.93 | \$2,403.17  |             |       |
| October   | \$1,317.38 | \$1,650.96  | \$2,665.99 | \$2,176.61  |             |       |
| November  | \$2,071.29 | \$2,818.75  | \$1,589.28 | \$2,781.58  |             |       |
| December  | \$2,207.51 | \$1,648.63  | \$2,175.83 | \$2,172.42  |             |       |
| YTD       | \$6,586.15 | \$10,493.33 | \$8,411.31 | \$11,186.11 | \$12,312.14 | 9.15% |