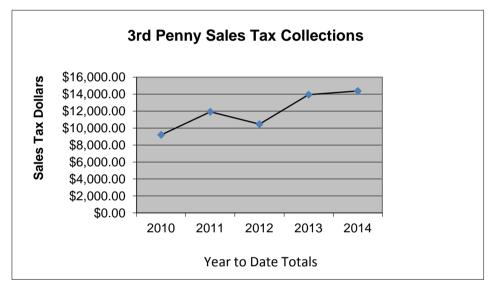

Totals \$625,187.86 \$615,907.96 \$630,428.42 \$782,892.18 \$403,821.81

3rd Penny Sales Tax (Additional Sales Tax Fund)

|           | 2010       | 2011        | 2012        | 2013        | 2014        |
|-----------|------------|-------------|-------------|-------------|-------------|
| January   | \$1,163.72 | \$2,692.59  | \$1,546.50  | \$2,646.96  | \$2,799.32  |
| February  | \$1,453.67 | \$1,720.82  | \$2,324.44  | \$1,759.50  | \$1,768.26  |
| March     | \$901.22   | \$2,148.66  | \$2,165.63  | \$2,597.76  | \$2,516.01  |
| April     | \$1,568.76 | \$1,861.01  | \$679.92    | \$2,385.70  | \$1,808.26  |
| May       | \$1,498.78 | \$2,070.25  | \$1,694.82  | \$1,796.19  | \$3,420.29  |
| June      | \$2,620.00 | \$1,433.68  | \$2,059.08  | \$2,760.60  | \$2,069.06  |
| July      | \$2,825.01 | \$2,488.12  | \$2,367.59  | \$2,408.56  |             |
| August    | \$2,031.00 | \$1,956.27  | \$2,545.54  | \$2,556.49  |             |
| September | \$1,878.73 | \$2,256.85  | \$1,472.93  | \$2,403.17  |             |
| October   | \$1,317.38 | \$1,650.96  | \$2,665.99  | \$2,176.61  |             |
| November  | \$2,071.29 | \$2,818.75  | \$1,589.28  | \$2,781.58  |             |
| December  | \$2,207.51 | \$1,648.63  | \$2,175.83  | \$2,172.42  |             |
| YTD       | \$9,206.15 | \$11,927.01 | \$10,470.39 | \$13,946.71 | \$14,381.20 |

TOTALS \$21,537.07 \$24,746.59 \$23,287.55 \$28,445.54 \$14,381.20