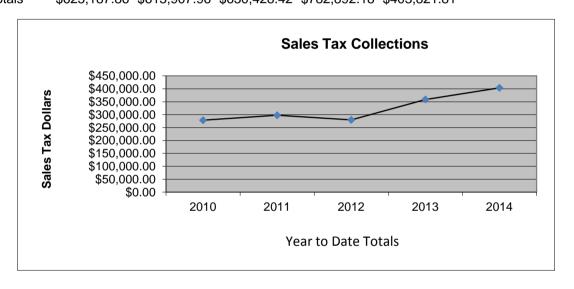

## 1st and 2nd Penny Sales Tax (General Fund)

|           | 2010         | 2011         | 2012         | 2013         | 2014         |
|-----------|--------------|--------------|--------------|--------------|--------------|
|           | 2010         | 2011         | 2012         | 2010         | 2014         |
| January   | \$45,278.15  | \$50,427.23  | \$50,783.07  | \$59,463.81  | \$72,763.27  |
| February  | \$36,100.40  | \$43,755.06  | \$43,613.20  | \$52,201.61  | \$58,892.49  |
| March     | \$45,646.57  | \$45,581.71  | \$41,850.89  | \$55,011.22  | \$60,158.54  |
| April     | \$60,098.81  | \$53,910.92  | \$48,176.62  | \$61,616.40  | \$67,962.79  |
| May       | \$45,624.61  | \$47,877.51  | \$46,688.73  | \$62,692.58  | \$73,782.92  |
| June      | \$45,561.68  | \$56,059.14  | \$48,565.10  | \$67,622.21  | \$70,261.80  |
| July      | \$69,654.93  | \$60,068.68  | \$57,255.22  | \$70,381.86  |              |
| August    | \$64,657.62  | \$51,865.68  | \$66,353.75  | \$80,979.57  |              |
| September | \$53,240.31  | \$57,439.64  | \$59,339.98  | \$68,341.65  |              |
| October   | \$54,445.22  | \$52,556.55  | \$57,881.83  | \$74,314.38  |              |
| November  | \$55,900.44  | \$48,364.72  | \$55,067.25  | \$68,630.13  |              |
| December  | \$48,979.12  | \$48,001.12  | \$54,852.78  | \$61,636.76  |              |
| YTD Total | \$278,310.22 | \$297,611.57 | \$279,677.61 | \$358,607.83 | \$403,821.81 |

Totals \$625,187.86 \$615,907.96 \$630,428.42 \$782,892.18 \$403,821.81

3rd Penny Sales Tax (Additional Sales Tax Fund)

|           | 2010       | 2011        | 2012        | 2013        | 2014        |
|-----------|------------|-------------|-------------|-------------|-------------|
| January   | \$1,163.72 | \$2,692.59  | \$1,546.50  | \$2,646.96  | \$2,799.32  |
| February  | \$1,453.67 | \$1,720.82  | \$2,324.44  | \$1,759.50  | \$1,768.26  |
| March     | \$901.22   | \$2,148.66  | \$2,165.63  | \$2,597.76  | \$2,516.01  |
| April     | \$1,568.76 | \$1,861.01  | \$679.92    | \$2,385.70  | \$1,808.26  |
| May       | \$1,498.78 | \$2,070.25  | \$1,694.82  | \$1,796.19  | \$3,420.29  |
| June      | \$2,620.00 | \$1,433.68  | \$2,059.08  | \$2,760.60  | \$2,069.06  |
| July      | \$2,825.01 | \$2,488.12  | \$2,367.59  | \$2,408.56  |             |
| August    | \$2,031.00 | \$1,956.27  | \$2,545.54  | \$2,556.49  |             |
| September | \$1,878.73 | \$2,256.85  | \$1,472.93  | \$2,403.17  |             |
| October   | \$1,317.38 | \$1,650.96  | \$2,665.99  | \$2,176.61  |             |
| November  | \$2,071.29 | \$2,818.75  | \$1,589.28  | \$2,781.58  |             |
| December  | \$2,207.51 | \$1,648.63  | \$2,175.83  | \$2,172.42  |             |
| YTD       | \$9,206.15 | \$11,927.01 | \$10,470.39 | \$13,946.71 | \$14,381.20 |