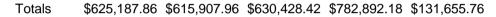

## 1st and 2nd Penny Sales Tax (General Fund)

|                     | 2010                       | 2011                       | 2012                       | 2013                       | 2014                       |
|---------------------|----------------------------|----------------------------|----------------------------|----------------------------|----------------------------|
| January<br>February | \$45,278.15<br>\$36,100.40 | \$50,427.23<br>\$43,755.06 | \$50,783.07<br>\$43,613.20 | \$59,463.81<br>\$52,201.61 | \$72,763.27<br>\$58,892.49 |
| March               | \$45,646.57                | \$45,581.71                | \$41,850.89                | \$55,011.22                | <i>\\\</i> 00,002110       |
| April               | \$60,098.81                | \$53,910.92                | \$48,176.62                | \$61,616.40                |                            |
| May                 | \$45,624.61                | \$47,877.51                | \$46,688.73                | \$62,692.58                |                            |
| June                | \$45,561.68                | \$56,059.14                | \$48,565.10                | \$67,622.21                |                            |
| July                | \$69,654.93                | \$60,068.68                | \$57,255.22                | \$70,381.86                |                            |
| August              | \$64,657.62                | \$51,865.68                | \$66,353.75                | \$80,979.57                |                            |
| September           | \$53,240.31                | \$57,439.64                | \$59,339.98                | \$68,341.65                |                            |
| October             | \$54,445.22                | \$52,556.55                | \$57,881.83                | \$74,314.38                |                            |
| November            | \$55,900.44                | \$48,364.72                | \$55,067.25                | \$68,630.13                |                            |
| December            | \$48,979.12                | \$48,001.12                | \$54,852.78                | \$61,636.76                |                            |
| YTD Total           | \$81,378.55                | \$94,182.29                | \$94,396.27                | \$111,665.42               | \$131,655.76               |