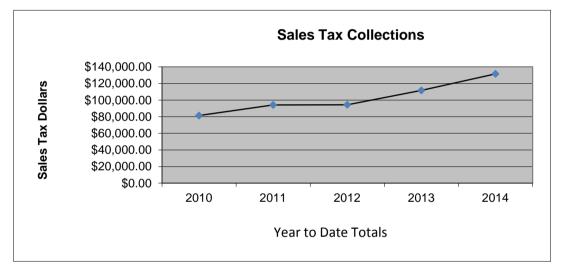

## 3rd Penny Sales Tax (Additional Sales Tax Fund)

|           | 2010       | 2011       | 2012       | 2013       | 2014       |
|-----------|------------|------------|------------|------------|------------|
| January   | \$1,163.72 | \$2,692.59 | \$1,546.50 | \$2,646.96 | \$2,799.32 |
| February  | \$1,453.67 | \$1,720.82 | \$2,324.44 | \$1,759.50 | \$1,768.26 |
| March     | \$901.22   | \$2,148.66 | \$2,165.63 | \$2,597.76 |            |
| April     | \$1,568.76 | \$1,861.01 | \$679.92   | \$2,385.70 |            |
| May       | \$1,498.78 | \$2,070.25 | \$1,694.82 | \$1,796.19 |            |
| June      | \$2,620.00 | \$1,433.68 | \$2,059.08 | \$2,760.60 |            |
| July      | \$2,825.01 | \$2,488.12 | \$2,367.59 | \$2,408.56 |            |
| August    | \$2,031.00 | \$1,956.27 | \$2,545.54 | \$2,556.49 |            |
| September | \$1,878.73 | \$2,256.85 | \$1,472.93 | \$2,403.17 |            |
| October   | \$1,317.38 | \$1,650.96 | \$2,665.99 | \$2,176.61 |            |
| November  | \$2,071.29 | \$2,818.75 | \$1,589.28 | \$2,781.58 |            |
| December  | \$2,207.51 | \$1,648.63 | \$2,175.83 | \$2,172.42 |            |
| YTD       | \$2,617.39 | \$4,413.41 | \$3,870.94 | \$4,406.46 | \$4,567.58 |