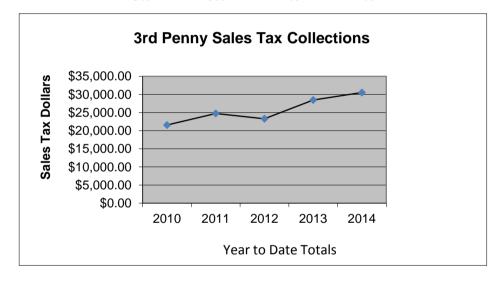

## 3rd Penny Sales Tax (Additional Sales Tax Fund)

|           | 2010        | 2011        | 2012        | 2013                | 2014        |
|-----------|-------------|-------------|-------------|---------------------|-------------|
| January   | \$1,163.72  | \$2,692.59  | \$1,546.50  | \$2,646.96          | \$2,799.32  |
| February  | \$1,453.67  | \$1,720.82  | \$2,324.44  | \$1,759.50          | \$1,768.26  |
| March     | \$901.22    | \$2,148.66  | \$2,165.63  | \$2,597.76          | \$2,516.01  |
| April     | \$1,568.76  | \$1,861.01  | \$679.92    | \$2,385.70          | \$1,808.26  |
| May       | \$1,498.78  | \$2,070.25  | \$1,694.82  | \$1,796.19          | \$3,420.29  |
| June      | \$2,620.00  | \$1,433.68  | \$2,059.08  | \$2,760.60          | \$2,069.06  |
| July      | \$2,825.01  | \$2,488.12  | \$2,367.59  | \$2,408.56          | \$3,653.01  |
| August    | \$2,031.00  | \$1,956.27  | \$2,545.54  | \$2,556.49          | \$1,982.82  |
| September | \$1,878.73  | \$2,256.85  | \$1,472.93  | \$2,403.17          | \$2,442.12  |
| October   | \$1,317.38  | \$1,650.96  | \$2,665.99  | \$2,176.61          | \$2,569.13  |
| November  | \$2,071.29  | \$2,818.75  | \$1,589.28  | \$2,781.58          | \$1,923.68  |
| December  | \$2,207.51  | \$1,648.63  | \$2,175.83  | \$2,172.42          | \$3,547.65  |
| YTD       | \$21,537.07 | \$24,746.59 | \$23,287.55 | \$28,445.54         | \$30,499.61 |
| TOTALS    | \$21 537 N7 | \$24 746 59 | \$23 287 55 | \$28 <i>44</i> 5 54 | \$30 499 61 |

TOTALS \$21,537.07 \$24,746.59 \$23,287.55 \$28,445.54 \$30,499.61 14.75% -6% 22% 7%