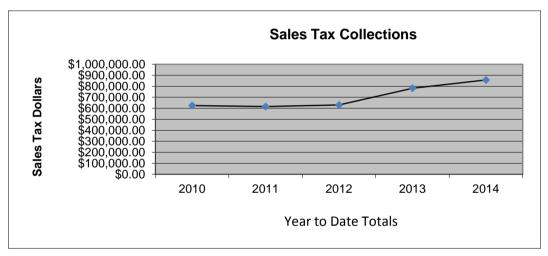

## 1st and 2nd Penny Sales Tax (General Fund)

|           | 2010         | 2011         | 2012         | 2013         | 2014         |
|-----------|--------------|--------------|--------------|--------------|--------------|
| January   | \$45,278.15  | \$50,427.23  | \$50,783.07  | \$59,463.81  | \$72,763.27  |
| February  | \$36,100.40  | \$43,755.06  | \$43,613.20  | \$52,201.61  | \$58,892.49  |
| March     | \$45,646.57  | \$45,581.71  | \$41,850.89  | \$55,011.22  | \$60,158.54  |
| April     | \$60,098.81  | \$53,910.92  | \$48,176.62  | \$61,616.40  | \$67,962.79  |
| May       | \$45,624.61  | \$47,877.51  | \$46,688.73  | \$62,692.58  | \$73,782.92  |
| June      | \$45,561.68  | \$56,059.14  | \$48,565.10  | \$67,622.21  | \$70,261.80  |
| July      | \$69,654.93  | \$60,068.68  | \$57,255.22  | \$70,381.86  | \$82,916.54  |
| August    | \$64,657.62  | \$51,865.68  | \$66,353.75  | \$80,979.57  | \$83,994.86  |
| September | \$53,240.31  | \$57,439.64  | \$59,339.98  | \$68,341.65  | \$73,417.78  |
| October   | \$54,445.22  | \$52,556.55  | \$57,881.83  | \$74,314.38  | \$73,622.70  |
| November  | \$55,900.44  | \$48,364.72  | \$55,067.25  | \$68,630.13  | \$73,040.34  |
| December  | \$48,979.12  | \$48,001.12  | \$54,852.78  | \$61,636.76  | \$66,760.11  |
| YTD Total | \$625,187.86 | \$615,907.96 | \$630,428.42 | \$782,892.18 | \$857,574.14 |
|           |              |              |              |              |              |
| Totals    | \$625,187.86 | \$615,907.96 | \$630,428.42 | \$782,892.18 | \$857,574.14 |
|           |              | -0.02%       | 2.35%        | 24.20%       | 9.50%        |