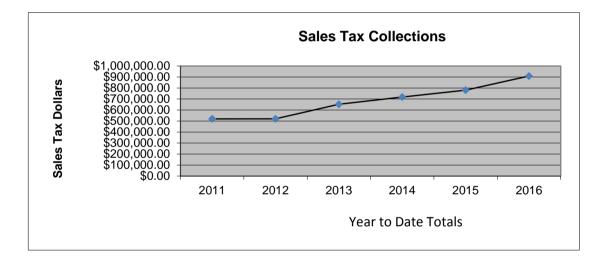

## 1st and 2nd Penny Sales Tax (General Fund)

|           | 2011         | 2012         | 2013         | 2014         | 2015         | 2016         |
|-----------|--------------|--------------|--------------|--------------|--------------|--------------|
| January   | \$50,427.23  | \$50,783.07  | \$59,463.81  | \$72,763.27  | \$71,591.60  | \$77,440.93  |
| February  | \$43,755.06  | \$43,613.20  | \$52,201.61  | \$58,892.49  | \$60,776.60  | \$63,742.76  |
| March     | \$45,581.71  | \$41,850.89  | \$55,011.22  | \$60,158.54  | \$57,056.49  | \$59,853.86  |
| April     | \$53,910.92  | \$48,176.62  | \$61,616.40  | \$67,962.79  | \$72,833.70  | \$82,520.54  |
| May       | \$47,877.51  | \$46,688.73  | \$62,692.58  | \$73,782.92  | \$74,171.91  | \$68,594.23  |
| June      | \$56,059.14  | \$48,565.10  | \$67,622.21  | \$70,261.80  | \$84,003.75  | \$104,538.00 |
| July      | \$60,068.68  | \$57,255.22  | \$70,381.86  | \$82,916.54  | \$94,537.88  | \$116,972.04 |
| August    | \$51,865.68  | \$66,353.75  | \$80,979.57  | \$83,994.86  | \$85,300.79  | \$110,190.84 |
| September | \$57,439.64  | \$59,339.98  | \$68,341.65  | \$73,417.78  | \$96,522.43  | \$118,962.23 |
| October   | \$52,556.55  | \$57,881.83  | \$74,314.38  | \$73,622.70  | \$84,449.14  | \$106,451.33 |
| November  | \$48,364.72  | \$55,067.25  | \$68,630.13  | \$73,040.34  | \$81,840.58  |              |
| December  | \$48,001.12  | \$54,852.78  | \$61,636.76  | \$66,760.11  | \$99,195.92  |              |
| YTD Total | \$519,542.12 | \$520,508.39 | \$652,625.29 | \$717,773.69 | \$781,244.29 | \$909,266.76 |
|           |              |              |              |              |              |              |
| Totals    | \$615,907.96 | \$630,428.42 | \$782,892.18 | \$857,574.14 | \$962,280.79 | \$909,266.76 |
|           |              | 2.35%        | 24.20%       | 9.50%        | 12.21%       |              |