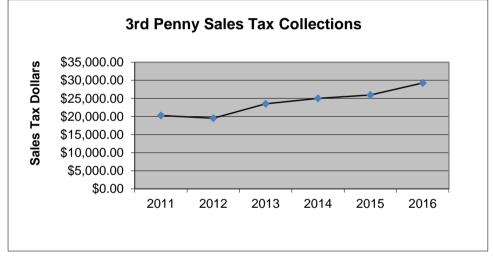

## 3rd Penny Sales Tax (Additional Sales Tax Fund) ..... 0044 ~~~~

|           | <b>`</b>    |             |             | ,           |             |             |
|-----------|-------------|-------------|-------------|-------------|-------------|-------------|
|           | 2011        | 2012        | 2013        | 2014        | 2015        | 2016        |
| January   | \$2,692.59  | \$1,546.50  | \$2,646.96  | \$2,799.32  | \$2,171.95  | \$2,501.21  |
| February  | \$1,720.82  | \$2,324.44  | \$1,759.50  | \$1,768.26  | \$1,981.46  | \$2,812.93  |
| March     | \$2,148.66  | \$2,165.63  | \$2,597.76  | \$2,516.01  | \$2,692.35  | \$1,839.49  |
| April     | \$1,861.01  | \$679.92    | \$2,385.70  | \$1,808.26  | \$1,840.13  | \$3,029.59  |
| May       | \$2,070.25  | \$1,694.82  | \$1,796.19  | \$3,420.29  | \$2,953.42  | \$2,500.01  |
| June      | \$1,433.68  | \$2,059.08  | \$2,760.60  | \$2,069.06  | \$2,328.79  | \$3,493.35  |
| July      | \$2,488.12  | \$2,367.59  | \$2,408.56  | \$3,653.01  | \$2,679.63  | \$3,252.39  |
| August    | \$1,956.27  | \$2,545.54  | \$2,556.49  | \$1,982.82  | \$2,726.07  | \$3,029.35  |
| September | \$2,256.85  | \$1,472.93  | \$2,403.17  | \$2,442.12  | \$3,565.29  | \$3,241.21  |
| October   | \$1,650.96  | \$2,665.99  | \$2,176.61  | \$2,569.13  | \$2,991.75  | \$3,569.43  |
| November  | \$2,818.75  | \$1,589.28  | \$2,781.58  | \$1,923.68  | \$3,324.98  |             |
| December  | \$1,648.63  | \$2,175.83  | \$2,172.42  | \$3,547.65  | \$3,114.05  |             |
| YTD       | \$20,279.21 | \$19,522.44 | \$23,491.54 | \$25,028.28 | \$25,930.84 | \$29,268.96 |
|           |             |             |             |             |             |             |
| TOTALS    | \$24,746.59 | \$23,287.55 | \$28,445.54 | \$30,499.61 | \$32,369.87 | \$29,268.96 |
|           |             | -6%         | 22%         | 7%          | 6%          |             |
|           |             |             |             |             |             |             |