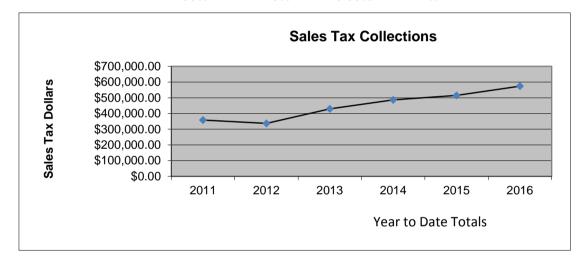

## 1st and 2nd Penny Sales Tax (General Fund)

|           | 2011         | 2012         | 2013         | 2014         | 2015         | 2016         |
|-----------|--------------|--------------|--------------|--------------|--------------|--------------|
| January   | \$50,427.23  | \$50,783.07  | \$59,463.81  | \$72,763.27  | \$71,591.60  | \$77,440.93  |
| February  | \$43,755.06  | \$43,613.20  | \$52,201.61  | \$58,892.49  | \$60,776.60  | \$63,742.76  |
| March     | \$45,581.71  | \$41,850.89  | \$55,011.22  | \$60,158.54  | \$57,056.49  | \$59,853.86  |
| April     | \$53,910.92  | \$48,176.62  | \$61,616.40  | \$67,962.79  | \$72,833.70  | \$82,520.54  |
| May       | \$47,877.51  | \$46,688.73  | \$62,692.58  | \$73,782.92  | \$74,171.91  | \$68,594.23  |
| June      | \$56,059.14  | \$48,565.10  | \$67,622.21  | \$70,261.80  | \$84,003.75  | \$104,538.00 |
| July      | \$60,068.68  | \$57,255.22  | \$70,381.86  | \$82,916.54  | \$94,537.88  | \$116,972.04 |
| August    | \$51,865.68  | \$66,353.75  | \$80,979.57  | \$83,994.86  | \$85,300.79  |              |
| September | \$57,439.64  | \$59,339.98  | \$68,341.65  | \$73,417.78  | \$96,522.43  |              |
| October   | \$52,556.55  | \$57,881.83  | \$74,314.38  | \$73,622.70  | \$84,449.14  |              |
| November  | \$48,364.72  | \$55,067.25  | \$68,630.13  | \$73,040.34  | \$81,840.58  |              |
| December  | \$48,001.12  | \$54,852.78  | \$61,636.76  | \$66,760.11  | \$99,195.92  |              |
| YTD Total | \$357,680.25 | \$336,932.83 | \$428,989.69 | \$486,738.35 | \$514,971.93 | \$573,662.36 |
|           |              |              |              |              |              |              |
| Totals    | \$615,907.96 | \$630,428.42 | \$782,892.18 | \$857,574.14 | \$962,280.79 | \$573,662.36 |
|           |              | 2.35%        | 24.20%       | 9.50%        | 12.21%       |              |