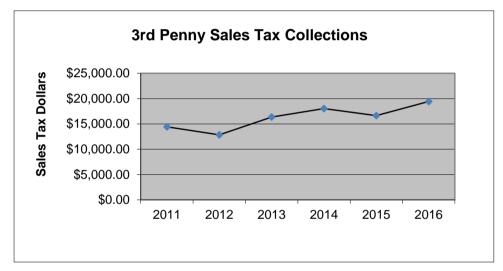

## 3rd Penny Sales Tax (Additional Sales Tax Fund) ~ ~ ~ ..... ----

|           | 2011        | 2012        | 2013        | 2014        | 2015        | 2016        |
|-----------|-------------|-------------|-------------|-------------|-------------|-------------|
| January   | \$2,692.59  | \$1,546.50  | \$2,646.96  | \$2,799.32  | \$2,171.95  | \$2,501.21  |
| February  | \$1,720.82  | \$2,324.44  | \$1,759.50  | \$1,768.26  | \$1,981.46  | \$2,812.93  |
| March     | \$2,148.66  | \$2,165.63  | \$2,597.76  | \$2,516.01  | \$2,692.35  | \$1,839.49  |
| April     | \$1,861.01  | \$679.92    | \$2,385.70  | \$1,808.26  | \$1,840.13  | \$3,029.59  |
| May       | \$2,070.25  | \$1,694.82  | \$1,796.19  | \$3,420.29  | \$2,953.42  | \$2,500.01  |
| June      | \$1,433.68  | \$2,059.08  | \$2,760.60  | \$2,069.06  | \$2,328.79  | \$3,493.35  |
| July      | \$2,488.12  | \$2,367.59  | \$2,408.56  | \$3,653.01  | \$2,679.63  | \$3,252.39  |
| August    | \$1,956.27  | \$2,545.54  | \$2,556.49  | \$1,982.82  | \$2,726.07  |             |
| September | \$2,256.85  | \$1,472.93  | \$2,403.17  | \$2,442.12  | \$3,565.29  |             |
| October   | \$1,650.96  | \$2,665.99  | \$2,176.61  | \$2,569.13  | \$2,991.75  |             |
| November  | \$2,818.75  | \$1,589.28  | \$2,781.58  | \$1,923.68  | \$3,324.98  |             |
| December  | \$1,648.63  | \$2,175.83  | \$2,172.42  | \$3,547.65  | \$3,114.05  |             |
| YTD       | \$14,415.13 | \$12,837.98 | \$16,355.27 | \$18,034.21 | \$16,647.73 | \$19,428.97 |
|           |             |             |             |             |             |             |
| TOTALS    | \$24,746.59 | \$23,287.55 | \$28,445.54 | \$30,499.61 | \$32,369.87 | \$19,428.97 |
|           |             | -6%         | 22%         | 7%          | 6%          |             |