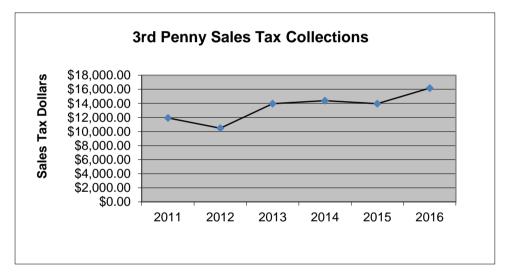

## 3rd Penny Sales Tax (Additional Sales Tax Fund)

|           | 2011        | 2012        | 2013        | 2014        | 2015        | 2016        |
|-----------|-------------|-------------|-------------|-------------|-------------|-------------|
| January   | \$2,692.59  | \$1,546.50  | \$2,646.96  | \$2,799.32  | \$2,171.95  | \$2,501.21  |
| February  | \$1,720.82  | \$2,324.44  | \$1,759.50  | \$1,768.26  | \$1,981.46  | \$2,812.93  |
| March     | \$2,148.66  | \$2,165.63  | \$2,597.76  | \$2,516.01  | \$2,692.35  | \$1,839.49  |
| April     | \$1,861.01  | \$679.92    | \$2,385.70  | \$1,808.26  | \$1,840.13  | \$3,029.59  |
| May       | \$2,070.25  | \$1,694.82  | \$1,796.19  | \$3,420.29  | \$2,953.42  | \$2,500.01  |
| June      | \$1,433.68  | \$2,059.08  | \$2,760.60  | \$2,069.06  | \$2,328.79  | \$3,493.35  |
| July      | \$2,488.12  | \$2,367.59  | \$2,408.56  | \$3,653.01  | \$2,679.63  |             |
| August    | \$1,956.27  | \$2,545.54  | \$2,556.49  | \$1,982.82  | \$2,726.07  |             |
| September | \$2,256.85  | \$1,472.93  | \$2,403.17  | \$2,442.12  | \$3,565.29  |             |
| October   | \$1,650.96  | \$2,665.99  | \$2,176.61  | \$2,569.13  | \$2,991.75  |             |
| November  | \$2,818.75  | \$1,589.28  | \$2,781.58  | \$1,923.68  | \$3,324.98  |             |
| December  | \$1,648.63  | \$2,175.83  | \$2,172.42  | \$3,547.65  | \$3,114.05  |             |
| YTD       | \$11,927.01 | \$10,470.39 | \$13,946.71 | \$14,381.20 | \$13,968.10 | \$16,176.58 |
|           |             |             |             |             |             |             |