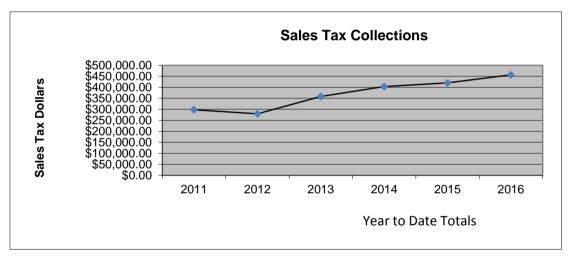

## 1st and 2nd Penny Sales Tax (General Fund)

|           | 2011         | 2012         | 2013         | 2014         | 2015         | 2016         |
|-----------|--------------|--------------|--------------|--------------|--------------|--------------|
| January   | \$50,427.23  | \$50,783.07  | \$59,463.81  | \$72,763.27  | \$71,591.60  | \$77,440.93  |
| February  | \$43,755.06  | \$43,613.20  | \$52,201.61  | \$58,892.49  | \$60,776.60  | \$63,742.76  |
| March     | \$45,581.71  | \$41,850.89  | \$55,011.22  | \$60,158.54  | \$57,056.49  | \$59,853.86  |
| April     | \$53,910.92  | \$48,176.62  | \$61,616.40  | \$67,962.79  | \$72,833.70  | \$82,520.54  |
| May       | \$47,877.51  | \$46,688.73  | \$62,692.58  | \$73,782.92  | \$74,171.91  | \$68,594.23  |
| June      | \$56,059.14  | \$48,565.10  | \$67,622.21  | \$70,261.80  | \$84,003.75  | \$104,538.00 |
| July      | \$60,068.68  | \$57,255.22  | \$70,381.86  | \$82,916.54  | \$94,537.88  |              |
| August    | \$51,865.68  | \$66,353.75  | \$80,979.57  | \$83,994.86  | \$85,300.79  |              |
| September | \$57,439.64  | \$59,339.98  | \$68,341.65  | \$73,417.78  | \$96,522.43  |              |
| October   | \$52,556.55  | \$57,881.83  | \$74,314.38  | \$73,622.70  | \$84,449.14  |              |
| November  | \$48,364.72  | \$55,067.25  | \$68,630.13  | \$73,040.34  | \$81,840.58  |              |
| December  | \$48,001.12  | \$54,852.78  | \$61,636.76  | \$66,760.11  | \$99,195.92  |              |
| YTD Total | \$297,611.57 | \$279,677.61 | \$358,607.83 | \$403,821.81 | \$420,434.05 | \$456,690.32 |
|           |              |              |              |              |              |              |
| Totals    | \$615,907.96 | \$630,428.42 | \$782,892.18 | \$857,574.14 | \$962,280.79 | \$456,690.32 |
|           |              | 2.35%        | 24.20%       | 9.50%        | 12.21%       |              |