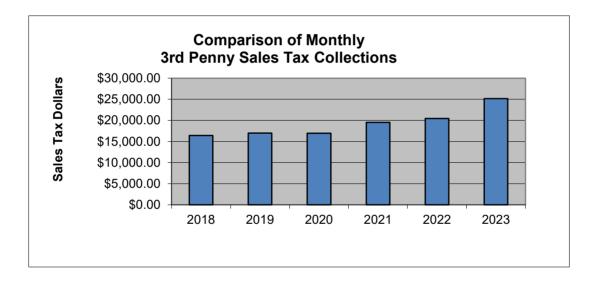

## 3rd Penny Sales Tax (Additional Sales Tax Fund)

|           | 2018        | 2019        | 2020        | 2021        | 2022         | 2023         | 2024        |
|-----------|-------------|-------------|-------------|-------------|--------------|--------------|-------------|
| January   | \$5,693.04  | \$5,671.13  | \$6,293.96  | \$6,393.25  | \$8,428.83   | \$9,515.28   | \$9,717.12  |
| February  | \$5,149.48  | \$5,586.42  | \$4,843.07  | \$5,627.80  | \$3,549.00   | \$7,810.02   | \$8,451.48  |
| March     | \$5,600.87  | \$5,754.64  | \$5,814.29  | \$7,523.63  | \$8,474.06   | \$7,843.54   | \$8,742.19  |
| April     | \$5,658.90  | \$5,638.25  | \$4,090.43  | \$7,727.65  | \$8,397.11   | \$10,170.93  |             |
| May       | \$5,129.97  | \$6,571.28  | \$4,188.39  | \$8,636.02  | \$9,342.54   | \$10,151.02  |             |
| June      | \$5,372.56  | \$7,983.88  | \$6,534.02  | \$8,184.16  | \$9,348.53   | \$8,010.03   |             |
| July      | \$5,245.77  | \$4,994.21  | \$5,379.58  | \$9,488.05  | \$9,676.09   | \$9,789.59   |             |
| August    | \$7,875.95  | \$6,920.78  | \$5,831.61  | \$8,853.35  | \$10,942.32  | \$9,165.37   |             |
| September | \$5,495.36  | \$6,323.85  | \$6,403.09  | \$8,456.37  | \$9,734.35   | \$7,906.89   |             |
| October   | \$5,442.23  | \$6,678.33  | \$6,918.57  | \$8,738.97  | \$9,861.57   | \$10,087.84  |             |
| November  | \$7,535.73  | \$5,375.57  | \$6,675.24  | \$10,184.53 | \$9,096.96   | \$8,077.88   |             |
| December  | \$5,761.83  | \$7,924.40  | \$5,668.00  | \$8,324.94  | \$7,238.70   | \$9,593.04   |             |
| YTD       | \$16,443.39 | \$17,012.19 | \$16,951.32 | \$19,544.68 | \$20,451.89  | \$25,168.84  | \$26,910.79 |
|           |             |             |             |             |              |              |             |
| TOTALS    | \$69,961.69 | \$75,422.74 | \$68,640.25 | \$98,138.72 | \$104,090.06 | \$108,121.43 | \$26,910.79 |
|           | 50.80%      | 7.80%       | -9.00%      | 42.975%     | 6.06%        | 3.87%        |             |