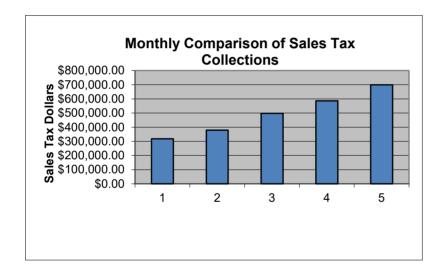

## 1st and 2nd Penny Sales Tax (General Fund)

|           | 2019           | 2020           | 2021           | 2022           | 2023           | 2024         |
|-----------|----------------|----------------|----------------|----------------|----------------|--------------|
| January   | \$127,331.19   | \$156,359.61   | \$204,621.21   | \$269,334.68   | \$293,691.88   | \$290,645.33 |
| February  | \$93,483.24    | \$113,655.36   | \$141,833.05   | \$122,834.00   | \$220,304.18   | \$235,304.53 |
| March     | \$96,677.66    | \$108,890.92   | \$151,225.29   | \$194,270.51   | \$185,762.04   | \$216,901.58 |
| April     | \$111,445.03   | \$154,643.65   | \$221,940.03   | \$255,990.74   | \$233,802.04   |              |
| May       | \$119,069.02   | \$143,948.85   | \$233,840.80   | \$238,113.44   | \$227,221.50   |              |
| June      | \$126,323.22   | \$144,669.67   | \$175,704.62   | \$234,531.71   | \$226,468.95   |              |
| July      | \$167,180.27   | \$157,785.22   | \$253,017.36   | \$309,533.83   | \$332,316.99   |              |
| August    | \$140,087.23   | \$157,165.67   | \$197,481.08   | \$264,896.07   | \$249,946.42   |              |
| September | \$137,129.91   | \$143,354.44   | \$207,426.62   | \$290,512.08   | \$256,462.05   |              |
| October   | \$143,592.71   | \$213,602.01   | \$226,582.25   | \$319,162.98   | \$296,975.29   |              |
| November  | \$120,691.22   | \$169,567.86   | \$222,531.70   | \$267,816.06   | \$283,239.70   |              |
| December  | \$141,498.51   | \$163,658.35   | \$242,093.27   | \$258,453.61   | \$261,912.06   |              |
| YTD Total | \$317,492.09   | \$378,905.89   | \$497,679.55   | \$586,439.19   | \$699,758.10   | \$742,851.44 |
|           |                |                |                |                |                |              |
| TOTALS    | \$1,524,509.21 | \$1,827,301.61 | \$2,478,297.28 | \$3,025,449.71 | \$3,068,103.10 | \$742,851.44 |
|           | 15.08%         | 19.86%         | 35.626%        | 22.078%        | 1.41%          |              |