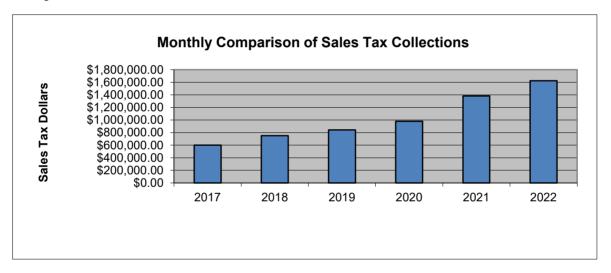

## 1st and 2nd Penny Sales Tax (General Fund)

|           | 2017         | 2018         | 2019         | 2020         | 2021           | 2022           |
|-----------|--------------|--------------|--------------|--------------|----------------|----------------|
| January   | \$105,173.08 | \$119,537.56 | \$127,331.19 | \$156,359.61 | \$204,621.21   | \$269,334.68   |
| February  | \$70,048.07  | \$83,333.50  | \$93,483.24  | \$113,655.36 | \$141,833.05   | \$122,834.00   |
| March     | \$71,362.28  | \$86,204.40  | \$96,677.66  | \$108,890.92 | \$151,225.29   | \$194,270.51   |
| April     | \$69,217.90  | \$108,065.29 | \$111,445.03 | \$154,643.65 | \$221,940.03   | \$255,990.74   |
| May       | \$85,525.20  | \$106,941.19 | \$119,069.02 | \$143,948.85 | \$233,840.80   | \$238,113.44   |
| June      | \$95,033.18  | \$125,121.94 | \$126,323.22 | \$144,669.67 | \$175,704.62   | \$234,531.71   |
| July      | \$104,803.96 | \$121,697.79 | \$167,180.27 | \$157,785.22 | \$253,017.36   | \$309,533.83   |
| August    | \$91,253.42  | \$122,356.99 | \$140,087.23 | \$157,165.67 | \$197,481.08   |                |
| September | \$92,553.68  | \$111,008.71 | \$137,129.91 | \$143,354.44 | \$207,426.62   |                |
| October   | \$113,172.30 | \$115,132.08 | \$143,592.71 | \$213,602.01 | \$226,582.25   |                |
| November  | \$101,806.55 | \$114,938.74 | \$120,691.22 | \$169,567.86 | \$222,531.70   |                |
| December  | \$85,607.33  | \$110,436.22 | \$141,498.51 | \$163,658.35 | \$242,093.27   |                |
| YTD Total | \$601,163.67 | \$750,901.67 | \$841,509.63 | \$979,953.28 | \$1,382,182.36 | \$1,624,608.91 |

**TOTALS** \$1,085,556.95 \$1,324,774.41 \$1,524,509.21 \$1,827,301.61 \$2,478,297.28 \$1,624,608.91 -0.10% 22.04% 15.08% 19.86% 35.626%

2022 Budget \$2,215,000

3rd Penny Sales Tax (Additional Sales Tax Fund)