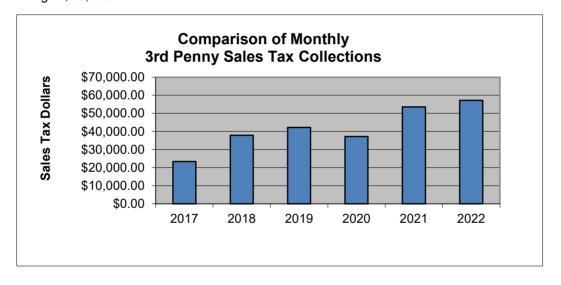

|           | (* ************************************ |             |             |             |             |             |  |
|-----------|-----------------------------------------|-------------|-------------|-------------|-------------|-------------|--|
|           | 2017                                    | 2018        | 2019        | 2020        | 2021        | 2022        |  |
| January   | \$3,999.25                              | \$5,693.04  | \$5,671.13  | \$6,293.96  | \$6,393.25  | \$8,428.83  |  |
| February  | \$2,471.31                              | \$5,149.48  | \$5,586.42  | \$4,843.07  | \$5,627.80  | \$3,549.00  |  |
| March     | \$2,480.29                              | \$5,600.87  | \$5,754.64  | \$5,814.29  | \$7,523.63  | \$8,474.06  |  |
| April     | \$3,270.55                              | \$5,658.90  | \$5,638.25  | \$4,090.43  | \$7,727.65  | \$8,397.11  |  |
| May       | \$3,125.06                              | \$5,129.97  | \$6,571.28  | \$4,188.39  | \$8,636.02  | \$9,342.54  |  |
| June      | \$3,400.96                              | \$5,372.56  | \$7,983.88  | \$6,534.02  | \$8,184.16  | \$9,348.53  |  |
| July      | \$4,613.54                              | \$5,245.77  | \$4,994.21  | \$5,379.58  | \$9,488.05  | \$9,676.09  |  |
| August    | \$3,593.63                              | \$7,875.95  | \$6,920.78  | \$5,831.61  | \$8,853.35  |             |  |
| September | \$4,167.52                              | \$5,495.36  | \$6,323.85  | \$6,403.09  | \$8,456.37  |             |  |
| October   | \$5,280.72                              | \$5,442.23  | \$6,678.33  | \$6,918.57  | \$8,738.97  |             |  |
| November  | \$4,748.84                              | \$7,535.73  | \$5,375.57  | \$6,675.24  | \$10,184.53 |             |  |
| December  | \$5,247.16                              | \$5,761.83  | \$7,924.40  | \$5,668.00  | \$8,324.94  |             |  |
| YTD       | \$23,360.96                             | \$37,850.59 | \$42,199.81 | \$37,143.74 | \$53,580.56 | \$57,216.16 |  |
|           |                                         |             |             |             |             |             |  |
| TOTALS    | \$46,398.83                             | \$69,961.69 | \$75,422.74 | \$68,640.25 | \$98,138.72 | \$57,216.16 |  |
|           | 32%                                     | 50.80%      | 7.80%       | -9.00%      | 42.975%     | %           |  |

2021 Budget \$65,000