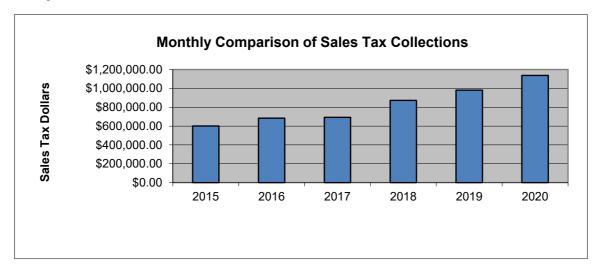

## 1st and 2nd Penny Sales Tax (General Fund)

|           |              |                | ``             | ,              |                |                |
|-----------|--------------|----------------|----------------|----------------|----------------|----------------|
|           | 2015         | 2016           | 2017           | 2018           | 2019           | 2020           |
| January   | \$71,591.60  | \$77,440.93    | \$105,173.08   | \$119,537.56   | \$127,331.19   | \$156,359.61   |
| February  | \$60,776.60  | \$63,742.76    | \$70,048.07    | \$83,333.50    | \$93,483.24    | \$113,655.36   |
| March     | \$57,056.49  | \$59,853.86    | \$71,362.28    | \$86,204.40    | \$96,677.66    | \$108,890.92   |
| April     | \$72,833.70  | \$82,520.54    | \$69,217.90    | \$108,065.29   | \$111,445.03   | \$154,643.65   |
| May       | \$74,171.91  | \$68,594.23    | \$85,525.20    | \$106,941.19   | \$119,069.02   | \$143,948.85   |
| June      | \$84,003.75  | \$104,538.00   | \$95,033.18    | \$125,121.94   | \$126,323.22   | \$144,669.67   |
| July      | \$94,537.88  | \$116,972.04   | \$104,803.96   | \$121,697.79   | \$167,180.27   | \$157,785.22   |
| August    | \$85,300.79  | \$110,190.84   | \$91,253.42    | \$122,356.99   | \$140,087.23   | \$157,165.67   |
| September | \$96,522.43  | \$118,962.23   | \$92,553.68    | \$111,008.71   | \$137,129.91   |                |
| October   | \$84,449.14  | \$106,451.33   | \$113,172.30   | \$115,132.08   | \$143,592.71   |                |
| November  | \$81,840.58  | \$94,449.28    | \$101,806.55   | \$114,938.74   | \$120,691.22   |                |
| December  | \$99,195.92  | \$82,990.45    | \$85,607.33    | \$110,436.22   | \$141,498.51   |                |
| YTD Total | \$600,272.72 | \$683,853.20   | \$692,417.09   | \$873,258.66   | \$981,596.86   | \$1,137,118.95 |
|           |              |                |                |                |                |                |
| TOTALS    | \$962,280.79 | \$1,086,706.49 | \$1,085,556.95 | \$1,324,774.41 | \$1,524,509.21 | \$1,137,118.95 |
|           | 12.21%       | 12.93%         | -0.10%         | 22.04%         | 15.08%         | 15.84%         |
|           |              |                |                |                |                |                |

2020 Budgeted \$1,200,000