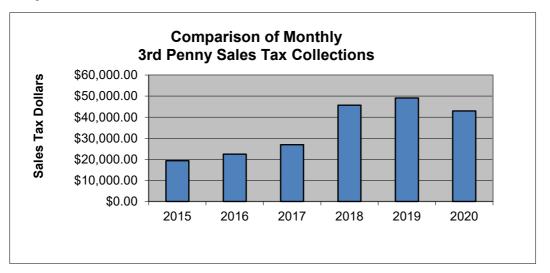

## 3rd Penny Sales Tax (Additional Sales Tax Fund)

|           | 2015        | 2016        | 2017        | 2018        | 2019        | 2020        |
|-----------|-------------|-------------|-------------|-------------|-------------|-------------|
| January   | \$2,171.95  | \$2,501.21  | \$3,999.25  | \$5,693.04  | \$5,671.13  | \$6,293.96  |
| February  | \$1,981.46  | \$2,812.93  | \$2,471.31  | \$5,149.48  | \$5,586.42  | \$4,843.07  |
| March     | \$2,692.35  | \$1,839.49  | \$2,480.29  | \$5,600.87  | \$5,754.64  | \$5,814.29  |
| April     | \$1,840.13  | \$3,029.59  | \$3,270.55  | \$5,658.90  | \$5,638.25  | \$4,090.43  |
| May       | \$2,953.42  | \$2,500.01  | \$3,125.06  | \$5,129.97  | \$6,571.28  | \$4,188.39  |
| June      | \$2,328.79  | \$3,493.35  | \$3,400.96  | \$5,372.56  | \$7,983.88  | \$6,534.02  |
| July      | \$2,679.63  | \$3,252.39  | \$4,613.54  | \$5,245.77  | \$4,994.21  | \$5,379.58  |
| August    | \$2,726.07  | \$3,029.35  | \$3,593.63  | \$7,875.95  | \$6,920.78  | \$5,831.61  |
| September | \$3,565.29  | \$3,241.21  | \$4,167.52  | \$5,495.36  | \$6,323.85  |             |
| October   | \$2,991.75  | \$3,569.43  | \$5,280.72  | \$5,442.23  | \$6,678.33  |             |
| November  | \$3,324.98  | \$2,911.07  | \$4,748.84  | \$7,535.73  | \$5,375.57  |             |
| December  | \$3,114.05  | \$2,943.77  | \$5,247.16  | \$5,761.83  | \$7,924.40  |             |
| YTD       | \$19,373.80 | \$22,458.32 | \$26,954.59 | \$45,726.54 | \$49,120.59 | \$42,975.35 |
|           |             |             |             |             |             |             |
| TOTALS    | \$32,369.87 | \$35,123.80 | \$46,398.83 | \$69,961.69 | \$75,422.74 | \$42,975.35 |
|           | 6%          | 8.5%        | 32%         | 50.80%      | 7.80%       | -12.51%     |

2019 Budgeted \$55,000