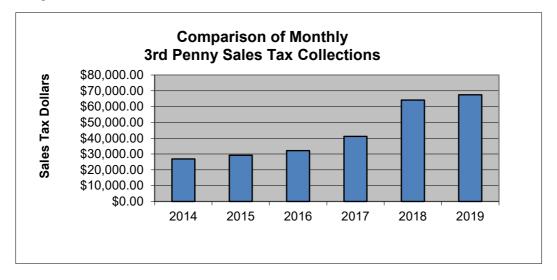

## 3rd Penny Sales Tax (Additional Sales Tax Fund)

|           | `           |             |             |             | ,           |             |  |
|-----------|-------------|-------------|-------------|-------------|-------------|-------------|--|
|           | 2014        | 2015        | 2016        | 2017        | 2018        | 2019        |  |
| January   | \$2,799.32  | \$2,171.95  | \$2,501.21  | \$3,999.25  | \$5,693.04  | \$5,671.13  |  |
| February  | \$1,768.26  | \$1,981.46  | \$2,812.93  | \$2,471.31  | \$5,149.48  | \$5,586.42  |  |
| March     | \$2,516.01  | \$2,692.35  | \$1,839.49  | \$2,480.29  | \$5,600.87  | \$5,754.64  |  |
| April     | \$1,808.26  | \$1,840.13  | \$3,029.59  | \$3,270.55  | \$5,658.90  | \$5,638.25  |  |
| May       | \$3,420.29  | \$2,953.42  | \$2,500.01  | \$3,125.06  | \$5,129.97  | \$6,571.28  |  |
| June      | \$2,069.06  | \$2,328.79  | \$3,493.35  | \$3,400.96  | \$5,372.56  | \$7,983.88  |  |
| July      | \$3,653.01  | \$2,679.63  | \$3,252.39  | \$4,613.54  | \$5,245.77  | \$4,994.21  |  |
| August    | \$1,982.82  | \$2,726.07  | \$3,029.35  | \$3,593.63  | \$7,875.95  | \$6,920.78  |  |
| September | \$2,442.12  | \$3,565.29  | \$3,241.21  | \$4,167.52  | \$5,495.36  | \$6,323.85  |  |
| October   | \$2,569.13  | \$2,991.75  | \$3,569.43  | \$5,280.72  | \$5,442.23  | \$6,678.33  |  |
| November  | \$1,923.68  | \$3,324.98  | \$2,911.07  | \$4,748.84  | \$7,535.73  | \$5,375.57  |  |
| December  | \$3,547.65  | \$3,114.05  | \$2,943.77  | \$5,247.16  | \$5,761.83  |             |  |
| YTD       | \$26,951.96 | \$29,255.82 | \$32,180.03 | \$41,151.67 | \$64,199.86 | \$67,498.34 |  |
|           |             |             |             |             |             |             |  |
| TOTALS    | \$30,499.61 | \$32,369.87 | \$35,123.80 | \$46,398.83 | \$69,961.69 | \$67,498.34 |  |
|           | 7%          | 6%          | 8.5%        | 32%         | 50.80%      | 5.14%       |  |
|           |             |             |             |             |             |             |  |

## 2019 Budgeted \$55,000