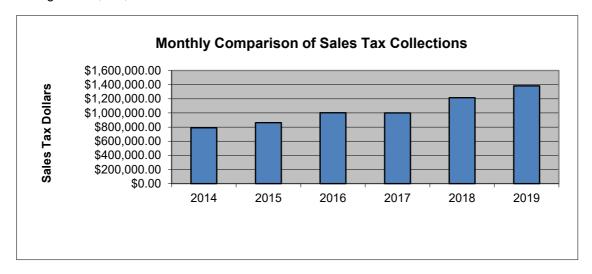

## 1st and 2nd Penny Sales Tax (General Fund)

|           | 2014         | 2015         | 2016           | 2017         | 2018           | 2019           |
|-----------|--------------|--------------|----------------|--------------|----------------|----------------|
| January   | \$72,763.27  | \$71,591.60  | \$77,440.93    | \$105,173.08 | \$119,537.56   | \$127,331.19   |
| February  | \$58,892.49  | \$60,776.60  | \$63,742.76    | \$70,048.07  | \$83,333.50    | \$93,483.24    |
| March     | \$60,158.54  | \$57,056.49  | \$59,853.86    | \$71,362.28  | \$86,204.40    | \$96,677.66    |
| April     | \$67,962.79  | \$72,833.70  | \$82,520.54    | \$69,217.90  | \$108,065.29   | \$111,445.03   |
| May       | \$73,782.92  | \$74,171.91  | \$68,594.23    | \$85,525.20  | \$106,941.19   | \$119,069.02   |
| June      | \$70,261.80  | \$84,003.75  | \$104,538.00   | \$95,033.18  | \$125,121.94   | \$126,323.22   |
| July      | \$82,916.54  | \$94,537.88  | \$116,972.04   | \$104,803.96 | \$121,697.79   | \$167,180.27   |
| August    | \$83,994.86  | \$85,300.79  | \$110,190.84   | \$91,253.42  | \$122,356.99   | \$140,087.23   |
| September | \$73,417.78  | \$96,522.43  | \$118,962.23   | \$92,553.68  | \$111,008.71   | \$137,129.91   |
| October   | \$73,622.70  | \$84,449.14  | \$106,451.33   | \$113,172.30 | \$115,132.08   | \$143,592.71   |
| November  | \$73,040.34  | \$81,840.58  | \$94,449.28    | \$101,806.55 | \$114,938.74   | \$120,691.22   |
| December  | \$66,760.11  | \$99,195.92  | \$82,990.45    | \$85,607.33  | \$110,436.22   |                |
| YTD Total | \$790,814.03 | \$863,084.87 | \$1,003,716.04 | \$999,949.62 | \$1,214,338.19 | \$1,383,010.70 |

**TOTALS** \$857,574.14 \$962,280.79 \$1,086,706.49 \$1,085,556.95 \$1,324,774.41 \$1,383,010.70 9.50% 12.21% 12.93% -0.10% 22.04% 13.89%

2019 Budgeted \$1,200,000