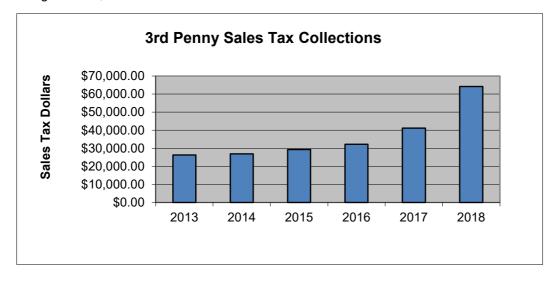

## 3rd Penny Sales Tax (Additional Sales Tax Fund)

|           | 2013        | 2014        | 2015        | 2016        | 2017        | 2018        |
|-----------|-------------|-------------|-------------|-------------|-------------|-------------|
| January   | \$2,646.96  | \$2,799.32  | \$2,171.95  | \$2,501.21  | \$3,999.25  | \$5,693.04  |
| February  | \$1,759.50  | \$1,768.26  | \$1,981.46  | \$2,812.93  | \$2,471.31  | \$5,149.48  |
| March     | \$2,597.76  | \$2,516.01  | \$2,692.35  | \$1,839.49  | \$2,480.29  | \$5,600.87  |
| April     | \$2,385.70  | \$1,808.26  | \$1,840.13  | \$3,029.59  | \$3,270.55  | \$5,658.90  |
| May       | \$1,796.19  | \$3,420.29  | \$2,953.42  | \$2,500.01  | \$3,125.06  | \$5,129.97  |
| June      | \$2,760.60  | \$2,069.06  | \$2,328.79  | \$3,493.35  | \$3,400.96  | \$5,372.56  |
| July      | \$2,408.56  | \$3,653.01  | \$2,679.63  | \$3,252.39  | \$4,613.54  | \$5,245.77  |
| August    | \$2,556.49  | \$1,982.82  | \$2,726.07  | \$3,029.35  | \$3,593.63  | \$7,875.95  |
| September | \$2,403.17  | \$2,442.12  | \$3,565.29  | \$3,241.21  | \$4,167.52  | \$5,495.36  |
| October   | \$2,176.61  | \$2,569.13  | \$2,991.75  | \$3,569.43  | \$5,280.72  | \$5,442.23  |
| November  | \$2,781.58  | \$1,923.68  | \$3,324.98  | \$2,911.07  | \$4,748.84  | \$7,535.73  |
| December  | \$2,172.42  | \$3,547.65  | \$3,114.05  | \$2,943.77  | \$5,247.16  |             |
| YTD       | \$26,273.12 | \$26,951.96 | \$29,255.82 | \$32,180.03 | \$41,151.67 | \$64,199.86 |
|           |             |             |             |             |             | 56.00%      |
| TOTALS    | \$28,445.54 | \$30,499.61 | \$32,369.87 | \$35,123.80 | \$46,398.83 | \$64,199.86 |
|           | 22%         | 7%          | 6%          | 8.5%        | 32%         |             |

2018 Budgeted \$40,000