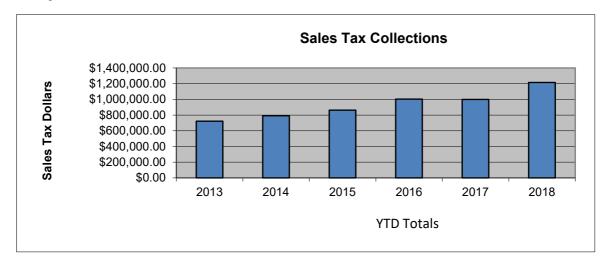

## 1st and 2nd Penny Sales Tax (General Fund)

|           |              |              | \ -          | ,              |                |                |
|-----------|--------------|--------------|--------------|----------------|----------------|----------------|
|           | 2013         | 2014         | 2015         | 2016           | 2017           | 2018           |
| January   | \$59,463.81  | \$72,763.27  | \$71,591.60  | \$77,440.93    | \$105,173.08   | \$119,537.56   |
| February  | \$52,201.61  | \$58,892.49  | \$60,776.60  | \$63,742.76    | \$70,048.07    | \$83,333.50    |
| March     | \$55,011.22  | \$60,158.54  | \$57,056.49  | \$59,853.86    | \$71,362.28    | \$86,204.40    |
| April     | \$61,616.40  | \$67,962.79  | \$72,833.70  | \$82,520.54    | \$69,217.90    | \$108,065.29   |
| May       | \$62,692.58  | \$73,782.92  | \$74,171.91  | \$68,594.23    | \$85,525.20    | \$106,941.19   |
| June      | \$67,622.21  | \$70,261.80  | \$84,003.75  | \$104,538.00   | \$95,033.18    | \$125,121.94   |
| July      | \$70,381.86  | \$82,916.54  | \$94,537.88  | \$116,972.04   | \$104,803.96   | \$121,697.79   |
| August    | \$80,979.57  | \$83,994.86  | \$85,300.79  | \$110,190.84   | \$91,253.42    | \$122,356.99   |
| September | \$68,341.65  | \$73,417.78  | \$96,522.43  | \$118,962.23   | \$92,553.68    | \$111,008.71   |
| October   | \$74,314.38  | \$73,622.70  | \$84,449.14  | \$106,451.33   | \$113,172.30   | \$115,132.08   |
| November  | \$68,630.13  | \$73,040.34  | \$81,840.58  | \$94,449.28    | \$101,806.55   | \$114,938.74   |
| December  | \$61,636.76  | \$66,760.11  | \$99,195.92  | \$82,990.45    | \$85,607.33    |                |
| YTD Total | \$721,255.42 | \$790,814.03 | \$863,084.87 | \$1,003,716.04 | \$999,949.62   | \$1,214,338.19 |
|           |              |              |              |                |                | 21.44%         |
| Totals    | \$782,892.18 | \$857,574.14 | \$962,280.79 | \$1,086,706.49 | \$1,085,556.95 | \$1,214,338.19 |
|           | 24.20%       | 9.50%        | 12.21%       | 12.93%         | -0.10%         |                |
|           |              |              |              |                |                |                |

2018 Budgeted \$950,000