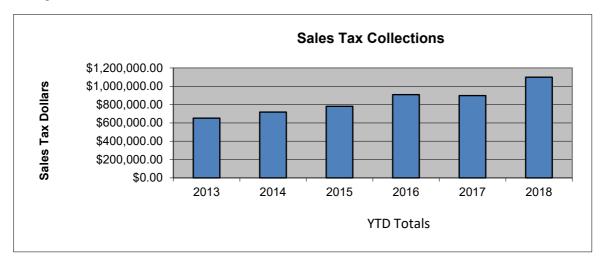

## 1st and 2nd Penny Sales Tax (General Fund)

|  |           |              |              | `            | ,              | ,              |                |
|--|-----------|--------------|--------------|--------------|----------------|----------------|----------------|
|  |           | 2013         | 2014         | 2015         | 2016           | 2017           | 2018           |
|  | January   | \$59,463.81  | \$72,763.27  | \$71,591.60  | \$77,440.93    | \$105,173.08   | \$119,537.56   |
|  | February  | \$52,201.61  | \$58,892.49  | \$60,776.60  | \$63,742.76    | \$70,048.07    | \$83,333.50    |
|  | March     | \$55,011.22  | \$60,158.54  | \$57,056.49  | \$59,853.86    | \$71,362.28    | \$86,204.40    |
|  | April     | \$61,616.40  | \$67,962.79  | \$72,833.70  | \$82,520.54    | \$69,217.90    | \$108,065.29   |
|  | May       | \$62,692.58  | \$73,782.92  | \$74,171.91  | \$68,594.23    | \$85,525.20    | \$106,941.19   |
|  | June      | \$67,622.21  | \$70,261.80  | \$84,003.75  | \$104,538.00   | \$95,033.18    | \$125,121.94   |
|  | July      | \$70,381.86  | \$82,916.54  | \$94,537.88  | \$116,972.04   | \$104,803.96   | \$121,697.79   |
|  | August    | \$80,979.57  | \$83,994.86  | \$85,300.79  | \$110,190.84   | \$91,253.42    | \$122,356.99   |
|  | September | \$68,341.65  | \$73,417.78  | \$96,522.43  | \$118,962.23   | \$92,553.68    | \$111,008.71   |
|  | October   | \$74,314.38  | \$73,622.70  | \$84,449.14  | \$106,451.33   | \$113,172.30   | \$115,132.08   |
|  | November  | \$68,630.13  | \$73,040.34  | \$81,840.58  | \$94,449.28    | \$101,806.55   |                |
|  | December  | \$61,636.76  | \$66,760.11  | \$99,195.92  | \$82,990.45    | \$85,607.33    |                |
|  | YTD Total | \$652,625.29 | \$717,773.69 | \$781,244.29 | \$909,266.76   | \$898,143.07   | \$1,099,399.45 |
|  |           |              |              |              |                |                | 22.40%         |
|  | Totals    | \$782,892.18 | \$857,574.14 | \$962,280.79 | \$1,086,706.49 | \$1,085,556.95 | \$1,099,399.45 |
|  |           | 24.20%       | 9.50%        | 12.21%       | 12.93%         | -0.10%         |                |
|  |           |              |              |              |                |                |                |

## 2018 Budgeted \$950,000