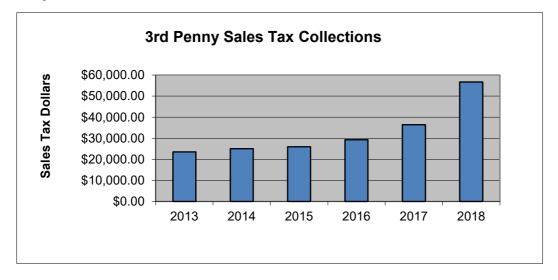

## 3rd Penny Sales Tax (Additional Sales Tax Fund)

|           | `           |             |             | ,           |             |             |
|-----------|-------------|-------------|-------------|-------------|-------------|-------------|
|           | 2013        | 2014        | 2015        | 2016        | 2017        | 2018        |
| January   | \$2,646.96  | \$2,799.32  | \$2,171.95  | \$2,501.21  | \$3,999.25  | \$5,693.04  |
| February  | \$1,759.50  | \$1,768.26  | \$1,981.46  | \$2,812.93  | \$2,471.31  | \$5,149.48  |
| March     | \$2,597.76  | \$2,516.01  | \$2,692.35  | \$1,839.49  | \$2,480.29  | \$5,600.87  |
| April     | \$2,385.70  | \$1,808.26  | \$1,840.13  | \$3,029.59  | \$3,270.55  | \$5,658.90  |
| May       | \$1,796.19  | \$3,420.29  | \$2,953.42  | \$2,500.01  | \$3,125.06  | \$5,129.97  |
| June      | \$2,760.60  | \$2,069.06  | \$2,328.79  | \$3,493.35  | \$3,400.96  | \$5,372.56  |
| July      | \$2,408.56  | \$3,653.01  | \$2,679.63  | \$3,252.39  | \$4,613.54  | \$5,245.77  |
| August    | \$2,556.49  | \$1,982.82  | \$2,726.07  | \$3,029.35  | \$3,593.63  | \$7,875.95  |
| September | \$2,403.17  | \$2,442.12  | \$3,565.29  | \$3,241.21  | \$4,167.52  | \$5,495.36  |
| October   | \$2,176.61  | \$2,569.13  | \$2,991.75  | \$3,569.43  | \$5,280.72  | \$5,442.23  |
| November  | \$2,781.58  | \$1,923.68  | \$3,324.98  | \$2,911.07  | \$4,748.84  |             |
| December  | \$2,172.42  | \$3,547.65  | \$3,114.05  | \$2,943.77  | \$5,247.16  |             |
| YTD       | \$23,491.54 | \$25,028.28 | \$25,930.84 | \$29,268.96 | \$36,402.83 | \$56,664.13 |
|           |             |             |             |             |             | 55.50%      |
| TOTALS    | \$28,445.54 | \$30,499.61 | \$32,369.87 | \$35,123.80 | \$46,398.83 | \$56,664.13 |
|           | 22%         | 7%          | 6%          | 8.5%        | 32%         |             |
|           |             |             |             |             |             |             |

2018 Budgeted \$40,000