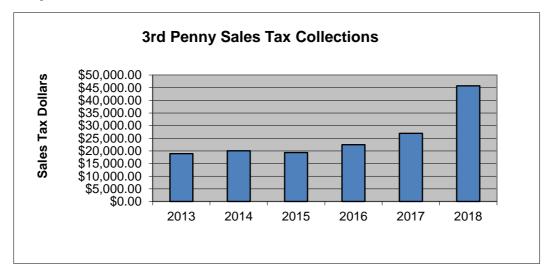

## 3rd Penny Sales Tax (Additional Sales Tax Fund)

|           | (           |             |             |             |             |             |  |
|-----------|-------------|-------------|-------------|-------------|-------------|-------------|--|
|           | 2013        | 2014        | 2015        | 2016        | 2017        | 2018        |  |
| January   | \$2,646.96  | \$2,799.32  | \$2,171.95  | \$2,501.21  | \$3,999.25  | \$5,693.04  |  |
| February  | \$1,759.50  | \$1,768.26  | \$1,981.46  | \$2,812.93  | \$2,471.31  | \$5,149.48  |  |
| March     | \$2,597.76  | \$2,516.01  | \$2,692.35  | \$1,839.49  | \$2,480.29  | \$5,600.87  |  |
| April     | \$2,385.70  | \$1,808.26  | \$1,840.13  | \$3,029.59  | \$3,270.55  | \$5,658.90  |  |
| May       | \$1,796.19  | \$3,420.29  | \$2,953.42  | \$2,500.01  | \$3,125.06  | \$5,129.97  |  |
| June      | \$2,760.60  | \$2,069.06  | \$2,328.79  | \$3,493.35  | \$3,400.96  | \$5,372.56  |  |
| July      | \$2,408.56  | \$3,653.01  | \$2,679.63  | \$3,252.39  | \$4,613.54  | \$5,245.77  |  |
| August    | \$2,556.49  | \$1,982.82  | \$2,726.07  | \$3,029.35  | \$3,593.63  | \$7,875.95  |  |
| September | \$2,403.17  | \$2,442.12  | \$3,565.29  | \$3,241.21  | \$4,167.52  |             |  |
| October   | \$2,176.61  | \$2,569.13  | \$2,991.75  | \$3,569.43  | \$5,280.72  |             |  |
| November  | \$2,781.58  | \$1,923.68  | \$3,324.98  | \$2,911.07  | \$4,748.84  |             |  |
| December  | \$2,172.42  | \$3,547.65  | \$3,114.05  | \$2,943.77  | \$5,247.16  |             |  |
| YTD       | \$18,911.76 | \$20,017.03 | \$19,373.80 | \$22,458.32 | \$26,954.59 | \$45,726.54 |  |
|           |             |             |             |             |             | 69.70%      |  |
| TOTALS    | \$28,445.54 | \$30,499.61 | \$32,369.87 | \$35,123.80 | \$46,398.83 | \$45,726.54 |  |
|           | 22%         | 7%          | 6%          | 8.5%        | 32%         |             |  |
|           |             |             |             |             |             |             |  |

2018 Budgeted \$40,000