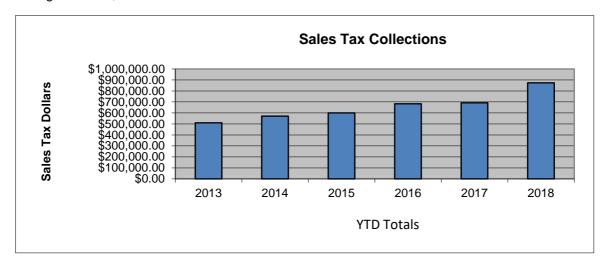

## 1st and 2nd Penny Sales Tax (General Fund)

|           |              | ,            |              |                |                |              |
|-----------|--------------|--------------|--------------|----------------|----------------|--------------|
|           | 2013         | 2014         | 2015         | 2016           | 2017           | 2018         |
| January   | \$59,463.81  | \$72,763.27  | \$71,591.60  | \$77,440.93    | \$105,173.08   | \$119,537.56 |
| February  | \$52,201.61  | \$58,892.49  | \$60,776.60  | \$63,742.76    | \$70,048.07    | \$83,333.50  |
| March     | \$55,011.22  | \$60,158.54  | \$57,056.49  | \$59,853.86    | \$71,362.28    | \$86,204.40  |
| April     | \$61,616.40  | \$67,962.79  | \$72,833.70  | \$82,520.54    | \$69,217.90    | \$108,065.29 |
| May       | \$62,692.58  | \$73,782.92  | \$74,171.91  | \$68,594.23    | \$85,525.20    | \$106,941.19 |
| June      | \$67,622.21  | \$70,261.80  | \$84,003.75  | \$104,538.00   | \$95,033.18    | \$125,121.94 |
| July      | \$70,381.86  | \$82,916.54  | \$94,537.88  | \$116,972.04   | \$104,803.96   | \$121,697.79 |
| August    | \$80,979.57  | \$83,994.86  | \$85,300.79  | \$110,190.84   | \$91,253.42    | \$122,356.99 |
| September | \$68,341.65  | \$73,417.78  | \$96,522.43  | \$118,962.23   | \$92,553.68    |              |
| October   | \$74,314.38  | \$73,622.70  | \$84,449.14  | \$106,451.33   | \$113,172.30   |              |
| November  | \$68,630.13  | \$73,040.34  | \$81,840.58  | \$94,449.28    | \$101,806.55   |              |
| December  | \$61,636.76  | \$66,760.11  | \$99,195.92  | \$82,990.45    | \$85,607.33    |              |
| YTD Total | \$509,969.26 | \$570,733.21 | \$600,272.72 | \$683,853.20   | \$692,417.09   | \$873,258.66 |
|           |              |              |              |                |                | 26.12%       |
| Totals    | \$782,892.18 | \$857,574.14 | \$962,280.79 | \$1,086,706.49 | \$1,085,556.95 | \$873,258.66 |
|           | 24.20%       | 9.50%        | 12.21%       | 12.93%         | -0.10%         |              |
|           |              |              |              |                |                |              |

2018 Budgeted \$950,000