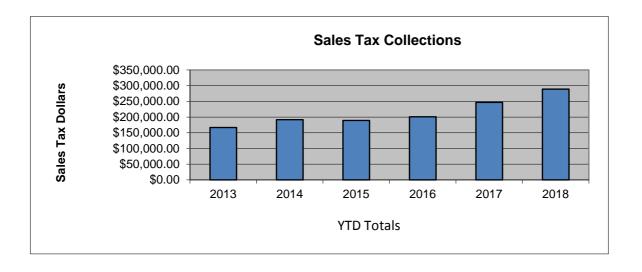

## 1st and 2nd Penny Sales Tax (General Fund)

|           | 2013         | 2014         | 2015         | 2016           | 2017           | 2018         |        |
|-----------|--------------|--------------|--------------|----------------|----------------|--------------|--------|
| January   | \$59,463.81  | \$72,763.27  | \$71,591.60  | \$77,440.93    | \$105,173.08   | \$119,537.56 | 13.7%  |
| February  | \$52,201.61  | \$58,892.49  | \$60,776.60  | \$63,742.76    | \$70,048.07    | \$83,333.50  | 15.78% |
| March     | \$55,011.22  | \$60,158.54  | \$57,056.49  | \$59,853.86    | \$71,362.28    | \$86,204.40  | 17.23% |
| April     | \$61,616.40  | \$67,962.79  | \$72,833.70  | \$82,520.54    | \$69,217.90    |              |        |
| May       | \$62,692.58  | \$73,782.92  | \$74,171.91  | \$68,594.23    | \$85,525.20    |              |        |
| June      | \$67,622.21  | \$70,261.80  | \$84,003.75  | \$104,538.00   | \$95,033.18    |              |        |
| July      | \$70,381.86  | \$82,916.54  | \$94,537.88  | \$116,972.04   | \$104,803.96   |              |        |
| August    | \$80,979.57  | \$83,994.86  | \$85,300.79  | \$110,190.84   | \$91,253.42    |              |        |
| September | \$68,341.65  | \$73,417.78  | \$96,522.43  | \$118,962.23   | \$92,553.68    |              |        |
| October   | \$74,314.38  | \$73,622.70  | \$84,449.14  | \$106,451.33   | \$113,172.30   |              |        |
| November  | \$68,630.13  | \$73,040.34  | \$81,840.58  | \$94,449.28    | \$101,806.55   |              |        |
| December  | \$61,636.76  | \$66,760.11  | \$99,195.92  | \$82,990.45    | \$85,607.33    |              |        |
| YTD Total | \$166,676.64 | \$191,814.30 | \$189,424.69 | \$201,037.55   | \$246,583.43   | \$289,075.46 |        |
|           |              |              |              |                |                |              |        |
| Totals    | \$782,892.18 | \$857,574.14 | \$962,280.79 | \$1,086,706.49 | \$1,085,556.95 | \$289,075.46 |        |
|           | 24.20%       | 9.50%        | 12.21%       | 12.93%         | -0.10%         |              |        |