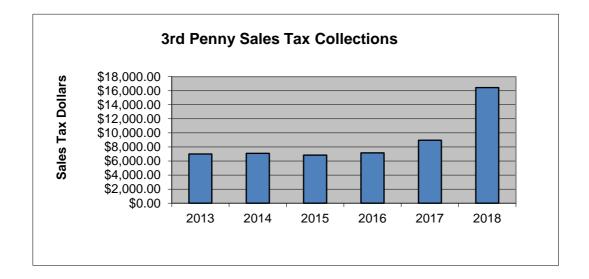

## 3rd Penny Sales Tax (Additional Sales Tax Fund)

|           | 2013        | 2014        | 2015        | 2016        | 2017        | 2018        |        |
|-----------|-------------|-------------|-------------|-------------|-------------|-------------|--------|
| January   | \$2,646.96  | \$2,799.32  | \$2,171.95  | \$2,501.21  | \$3,999.25  | \$5,693.04  | 42%    |
| February  | \$1,759.50  | \$1,768.26  | \$1,981.46  | \$2,812.93  | \$2,471.31  | \$5,149.48  | 67.50% |
| March     | \$2,597.76  | \$2,516.01  | \$2,692.35  | \$1,839.49  | \$2,480.29  | \$5,600.87  | 83.50% |
| April     | \$2,385.70  | \$1,808.26  | \$1,840.13  | \$3,029.59  | \$3,270.55  |             |        |
| May       | \$1,796.19  | \$3,420.29  | \$2,953.42  | \$2,500.01  | \$3,125.06  |             |        |
| June      | \$2,760.60  | \$2,069.06  | \$2,328.79  | \$3,493.35  | \$3,400.96  |             |        |
| July      | \$2,408.56  | \$3,653.01  | \$2,679.63  | \$3,252.39  | \$4,613.54  |             |        |
| August    | \$2,556.49  | \$1,982.82  | \$2,726.07  | \$3,029.35  | \$3,593.63  |             |        |
| September | \$2,403.17  | \$2,442.12  | \$3,565.29  | \$3,241.21  | \$4,167.52  |             |        |
| October   | \$2,176.61  | \$2,569.13  | \$2,991.75  | \$3,569.43  | \$5,280.72  |             |        |
| November  | \$2,781.58  | \$1,923.68  | \$3,324.98  | \$2,911.07  | \$4,748.84  |             |        |
| December  | \$2,172.42  | \$3,547.65  | \$3,114.05  | \$2,943.77  | \$5,247.16  |             |        |
| YTD       | \$7,004.22  | \$7,083.59  | \$6,845.76  | \$7,153.63  | \$8,950.85  | \$16,443.39 |        |
|           |             |             |             |             |             |             |        |
| TOTALS    | \$28,445.54 | \$30,499.61 | \$32,369.87 | \$35,123.80 | \$46,398.83 | \$16,443.39 |        |
|           | 22%         | 7%          | 6%          | 8.5%        | 32%         |             |        |