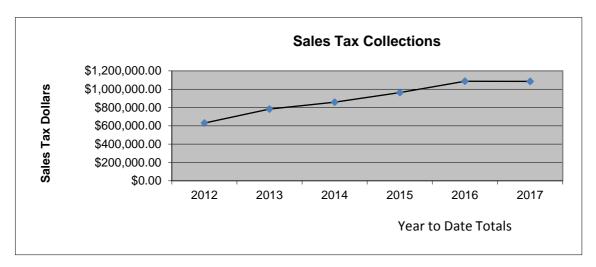

## 1st and 2nd Penny Sales Tax (General Fund)

|           | 2012         | 2013         | 2014         | 2015         | 2016           | 2017           |
|-----------|--------------|--------------|--------------|--------------|----------------|----------------|
| January   | \$50,783.07  | \$59,463.81  | \$72,763.27  | \$71,591.60  | \$77,440.93    | \$105,173.08   |
| February  | \$43,613.20  | \$52,201.61  | \$58,892.49  | \$60,776.60  | \$63,742.76    | \$70,048.07    |
| March     | \$41,850.89  | \$55,011.22  | \$60,158.54  | \$57,056.49  | \$59,853.86    | \$71,362.28    |
| April     | \$48,176.62  | \$61,616.40  | \$67,962.79  | \$72,833.70  | \$82,520.54    | \$69,217.90    |
| May       | \$46,688.73  | \$62,692.58  | \$73,782.92  | \$74,171.91  | \$68,594.23    | \$85,525.20    |
| June      | \$48,565.10  | \$67,622.21  | \$70,261.80  | \$84,003.75  | \$104,538.00   | \$95,033.18    |
| July      | \$57,255.22  | \$70,381.86  | \$82,916.54  | \$94,537.88  | \$116,972.04   | \$104,803.96   |
| August    | \$66,353.75  | \$80,979.57  | \$83,994.86  | \$85,300.79  | \$110,190.84   | \$91,253.42    |
| September | \$59,339.98  | \$68,341.65  | \$73,417.78  | \$96,522.43  | \$118,962.23   | \$92,553.68    |
| October   | \$57,881.83  | \$74,314.38  | \$73,622.70  | \$84,449.14  | \$106,451.33   | \$113,172.30   |
| November  | \$55,067.25  | \$68,630.13  | \$73,040.34  | \$81,840.58  | \$94,449.28    | \$101,806.55   |
| December  | \$54,852.78  | \$61,636.76  | \$66,760.11  | \$99,195.92  | \$82,990.45    | \$85,607.33    |
| YTD Total | \$630,428.42 | \$782,892.18 | \$857,574.14 | \$962,280.79 | \$1,086,706.49 | \$1,085,556.95 |
|           |              |              |              |              |                |                |
| Totals    | \$630,428.42 | \$782,892.18 | \$857,574.14 | \$962,280.79 | \$1,086,706.49 | \$1,085,556.95 |

Totals \$630,428.42 \$782,892.18 \$857,574.14 \$962,280.79 \$1,086,706.49 \$1,085,556.95 2.35% 24.20% 9.50% 12.21% 12.93% -0.10%