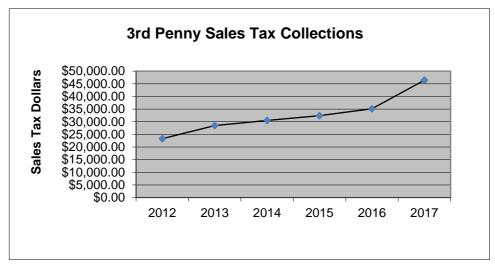

## 3rd Penny Sales Tax (Additional Sales Tax Fund)

|           | 2012        | 2013        | 2014        | 2015        | 2016        | 2017        |
|-----------|-------------|-------------|-------------|-------------|-------------|-------------|
| January   | \$1,546.50  | \$2,646.96  | \$2,799.32  | \$2,171.95  | \$2,501.21  | \$3,999.25  |
| February  | \$2,324.44  | \$1,759.50  | \$1,768.26  | \$1,981.46  | \$2,812.93  | \$2,471.31  |
| March     | \$2,165.63  | \$2,597.76  | \$2,516.01  | \$2,692.35  | \$1,839.49  | \$2,480.29  |
| April     | \$679.92    | \$2,385.70  | \$1,808.26  | \$1,840.13  | \$3,029.59  | \$3,270.55  |
| May       | \$1,694.82  | \$1,796.19  | \$3,420.29  | \$2,953.42  | \$2,500.01  | \$3,125.06  |
| June      | \$2,059.08  | \$2,760.60  | \$2,069.06  | \$2,328.79  | \$3,493.35  | \$3,400.96  |
| July      | \$2,367.59  | \$2,408.56  | \$3,653.01  | \$2,679.63  | \$3,252.39  | \$4,613.54  |
| August    | \$2,545.54  | \$2,556.49  | \$1,982.82  | \$2,726.07  | \$3,029.35  | \$3,593.63  |
| September | \$1,472.93  | \$2,403.17  | \$2,442.12  | \$3,565.29  | \$3,241.21  | \$4,167.52  |
| October   | \$2,665.99  | \$2,176.61  | \$2,569.13  | \$2,991.75  | \$3,569.43  | \$5,280.72  |
| November  | \$1,589.28  | \$2,781.58  | \$1,923.68  | \$3,324.98  | \$2,911.07  | \$4,748.84  |
| December  | \$2,175.83  | \$2,172.42  | \$3,547.65  | \$3,114.05  | \$2,943.77  | \$5,247.16  |
| YTD       | \$23,287.55 | \$28,445.54 | \$30,499.61 | \$32,369.87 | \$35,123.80 | \$46,398.83 |
|           |             |             |             |             |             |             |
| TOTALS    | \$23,287.55 | \$28,445.54 | \$30,499.61 | \$32,369.87 | \$35,123.80 | \$46,398.83 |
|           | -6%         | 22%         | 7%          | 6%          | 8.5%        | 32%         |