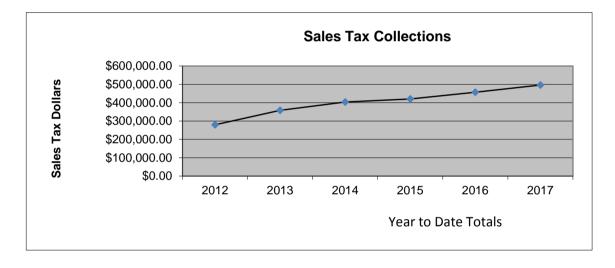

## 1st and 2nd Penny Sales Tax (General Fund)

|           | 2012         | 2013         | 2014         | 2015         | 2016           | 2017         |
|-----------|--------------|--------------|--------------|--------------|----------------|--------------|
| January   | \$50,783.07  | \$59,463.81  | \$72,763.27  | \$71,591.60  | \$77,440.93    | \$105,173.08 |
| February  | \$43,613.20  | \$52,201.61  | \$58,892.49  | \$60,776.60  | \$63,742.76    | \$70,048.07  |
| March     | \$41,850.89  | \$55,011.22  | \$60,158.54  | \$57,056.49  | \$59,853.86    | \$71,362.28  |
| April     | \$48,176.62  | \$61,616.40  | \$67,962.79  | \$72,833.70  | \$82,520.54    | \$69,217.90  |
| May       | \$46,688.73  | \$62,692.58  | \$73,782.92  | \$74,171.91  | \$68,594.23    | \$85,525.20  |
| June      | \$48,565.10  | \$67,622.21  | \$70,261.80  | \$84,003.75  | \$104,538.00   | \$95,033.18  |
| July      | \$57,255.22  | \$70,381.86  | \$82,916.54  | \$94,537.88  | \$116,972.04   |              |
| August    | \$66,353.75  | \$80,979.57  | \$83,994.86  | \$85,300.79  | \$110,190.84   |              |
| September | \$59,339.98  | \$68,341.65  | \$73,417.78  | \$96,522.43  | \$118,962.23   |              |
| October   | \$57,881.83  | \$74,314.38  | \$73,622.70  | \$84,449.14  | \$106,451.33   |              |
| November  | \$55,067.25  | \$68,630.13  | \$73,040.34  | \$81,840.58  | \$94,449.28    |              |
| December  | \$54,852.78  | \$61,636.76  | \$66,760.11  | \$99,195.92  | \$82,990.45    |              |
| YTD Total | \$279,677.61 | \$358,607.83 | \$403,821.81 | \$420,434.05 | \$456,690.32   | \$496,359.71 |
|           |              |              |              |              |                |              |
| Totals    | \$630,428.42 | \$782,892.18 | \$857,574.14 | \$962,280.79 | \$1,086,706.49 | \$496,359.71 |
|           | 2.35%        | 24.20%       | 9.50%        | 12.21%       | 12.93%         |              |