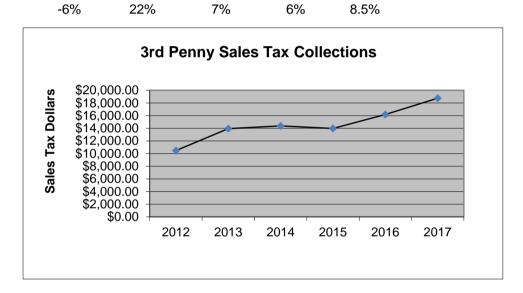

## 3rd Penny Sales Tax (Additional Sales Tax Fund)

|           |             |             | <b>`</b>    |             |             | /           |
|-----------|-------------|-------------|-------------|-------------|-------------|-------------|
|           | 2012        | 2013        | 2014        | 2015        | 2016        | 2017        |
| January   | \$1,546.50  | \$2,646.96  | \$2,799.32  | \$2,171.95  | \$2,501.21  | \$3,999.25  |
| February  | \$2,324.44  | \$1,759.50  | \$1,768.26  | \$1,981.46  | \$2,812.93  | \$2,471.31  |
| March     | \$2,165.63  | \$2,597.76  | \$2,516.01  | \$2,692.35  | \$1,839.49  | \$2,480.29  |
| April     | \$679.92    | \$2,385.70  | \$1,808.26  | \$1,840.13  | \$3,029.59  | \$3,270.55  |
| May       | \$1,694.82  | \$1,796.19  | \$3,420.29  | \$2,953.42  | \$2,500.01  | \$3,125.06  |
| June      | \$2,059.08  | \$2,760.60  | \$2,069.06  | \$2,328.79  | \$3,493.35  | \$3,400.96  |
| July      | \$2,367.59  | \$2,408.56  | \$3,653.01  | \$2,679.63  | \$3,252.39  |             |
| August    | \$2,545.54  | \$2,556.49  | \$1,982.82  | \$2,726.07  | \$3,029.35  |             |
| September | \$1,472.93  | \$2,403.17  | \$2,442.12  | \$3,565.29  | \$3,241.21  |             |
| October   | \$2,665.99  | \$2,176.61  | \$2,569.13  | \$2,991.75  | \$3,569.43  |             |
| November  | \$1,589.28  | \$2,781.58  | \$1,923.68  | \$3,324.98  | \$2,911.07  |             |
| December  | \$2,175.83  | \$2,172.42  | \$3,547.65  | \$3,114.05  | \$2,943.77  |             |
| YTD       | \$10,470.39 | \$13,946.71 | \$14,381.20 | \$13,968.10 | \$16,176.58 | \$18,747.42 |
|           |             |             |             |             |             |             |
| TOTALS    | \$23,287.55 | \$28,445.54 | \$30,499.61 | \$32,369.87 | \$35,123.80 | \$18,747.42 |
|           | <b>0</b> 0/ | 000/        | 70/         | 00/         | 0 50/       |             |