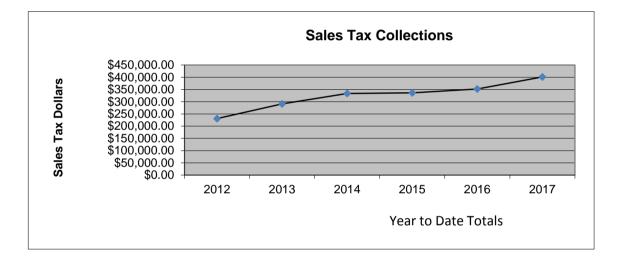

## 1st and 2nd Penny Sales Tax (General Fund)

|           | 2012         | 2013         | 2014         | 2015         | 2016           | 2017         |
|-----------|--------------|--------------|--------------|--------------|----------------|--------------|
| January   | \$50,783.07  | \$59,463.81  | \$72,763.27  | \$71,591.60  | \$77,440.93    | \$105,173.08 |
| February  | \$43,613.20  | \$52,201.61  | \$58,892.49  | \$60,776.60  | \$63,742.76    | \$70,048.07  |
| March     | \$41,850.89  | \$55,011.22  | \$60,158.54  | \$57,056.49  | \$59,853.86    | \$71,362.28  |
| April     | \$48,176.62  | \$61,616.40  | \$67,962.79  | \$72,833.70  | \$82,520.54    | \$69,217.90  |
| May       | \$46,688.73  | \$62,692.58  | \$73,782.92  | \$74,171.91  | \$68,594.23    | \$85,525.20  |
| June      | \$48,565.10  | \$67,622.21  | \$70,261.80  | \$84,003.75  | \$104,538.00   |              |
| July      | \$57,255.22  | \$70,381.86  | \$82,916.54  | \$94,537.88  | \$116,972.04   |              |
| August    | \$66,353.75  | \$80,979.57  | \$83,994.86  | \$85,300.79  | \$110,190.84   |              |
| September | \$59,339.98  | \$68,341.65  | \$73,417.78  | \$96,522.43  | \$118,962.23   |              |
| October   | \$57,881.83  | \$74,314.38  | \$73,622.70  | \$84,449.14  | \$106,451.33   |              |
| November  | \$55,067.25  | \$68,630.13  | \$73,040.34  | \$81,840.58  | \$94,449.28    |              |
| December  | \$54,852.78  | \$61,636.76  | \$66,760.11  | \$99,195.92  | \$82,990.45    |              |
| YTD Total | \$231,112.51 | \$290,985.62 | \$333,560.01 | \$336,430.30 | \$352,152.32   | \$401,326.53 |
|           |              |              |              |              |                |              |
| Totals    | \$630,428.42 | \$782,892.18 | \$857,574.14 | \$962,280.79 | \$1,086,706.49 | \$401,326.53 |
|           | 2.35%        | 24.20%       | 9.50%        | 12.21%       | 12.93%         |              |