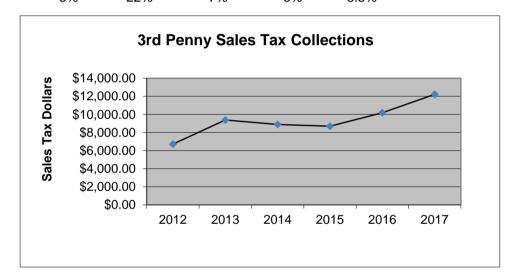

## 3rd Penny Sales Tax (Additional Sales Tax Fund)

|           |             |             | <b>`</b>    |             | /           |             |  |
|-----------|-------------|-------------|-------------|-------------|-------------|-------------|--|
|           | 2012        | 2013        | 2014        | 2015        | 2016        | 2017        |  |
| January   | \$1,546.50  | \$2,646.96  | \$2,799.32  | \$2,171.95  | \$2,501.21  | \$3,999.25  |  |
| February  | \$2,324.44  | \$1,759.50  | \$1,768.26  | \$1,981.46  | \$2,812.93  | \$2,471.31  |  |
| March     | \$2,165.63  | \$2,597.76  | \$2,516.01  | \$2,692.35  | \$1,839.49  | \$2,480.29  |  |
| April     | \$679.92    | \$2,385.70  | \$1,808.26  | \$1,840.13  | \$3,029.59  | \$3,270.55  |  |
| May       | \$1,694.82  | \$1,796.19  | \$3,420.29  | \$2,953.42  | \$2,500.01  |             |  |
| June      | \$2,059.08  | \$2,760.60  | \$2,069.06  | \$2,328.79  | \$3,493.35  |             |  |
| July      | \$2,367.59  | \$2,408.56  | \$3,653.01  | \$2,679.63  | \$3,252.39  |             |  |
| August    | \$2,545.54  | \$2,556.49  | \$1,982.82  | \$2,726.07  | \$3,029.35  |             |  |
| September | \$1,472.93  | \$2,403.17  | \$2,442.12  | \$3,565.29  | \$3,241.21  |             |  |
| October   | \$2,665.99  | \$2,176.61  | \$2,569.13  | \$2,991.75  | \$3,569.43  |             |  |
| November  | \$1,589.28  | \$2,781.58  | \$1,923.68  | \$3,324.98  | \$2,911.07  |             |  |
| December  | \$2,175.83  | \$2,172.42  | \$3,547.65  | \$3,114.05  | \$2,943.77  |             |  |
| YTD       | \$6,716.49  | \$9,389.92  | \$8,891.85  | \$8,685.89  | \$10,183.22 | \$12,221.40 |  |
|           |             |             |             |             |             |             |  |
| TOTALS    | \$23,287.55 | \$28,445.54 | \$30,499.61 | \$32,369.87 | \$35,123.80 | \$12,221.40 |  |
|           | -6%         | 22%         | 7%          | 6%          | 8.5%        |             |  |
|           |             |             |             |             |             |             |  |