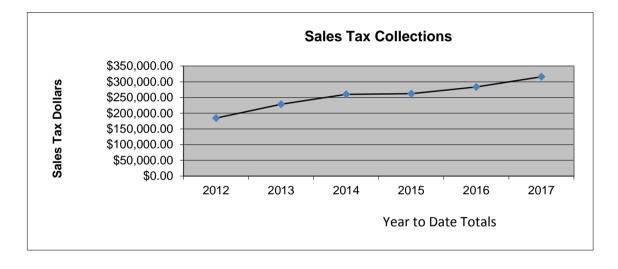

## 1st and 2nd Penny Sales Tax (General Fund)

|           | 2012         | 2013         | 2014         | 2015         | 2016           | 2017         |
|-----------|--------------|--------------|--------------|--------------|----------------|--------------|
| January   | \$50,783.07  | \$59,463.81  | \$72,763.27  | \$71,591.60  | \$77,440.93    | \$105,173.08 |
| February  | \$43,613.20  | \$52,201.61  | \$58,892.49  | \$60,776.60  | \$63,742.76    | \$70,048.07  |
| March     | \$41,850.89  | \$55,011.22  | \$60,158.54  | \$57,056.49  | \$59,853.86    | \$71,362.28  |
| April     | \$48,176.62  | \$61,616.40  | \$67,962.79  | \$72,833.70  | \$82,520.54    | \$69,217.90  |
| May       | \$46,688.73  | \$62,692.58  | \$73,782.92  | \$74,171.91  | \$68,594.23    |              |
| June      | \$48,565.10  | \$67,622.21  | \$70,261.80  | \$84,003.75  | \$104,538.00   |              |
| July      | \$57,255.22  | \$70,381.86  | \$82,916.54  | \$94,537.88  | \$116,972.04   |              |
| August    | \$66,353.75  | \$80,979.57  | \$83,994.86  | \$85,300.79  | \$110,190.84   |              |
| September | \$59,339.98  | \$68,341.65  | \$73,417.78  | \$96,522.43  | \$118,962.23   |              |
| October   | \$57,881.83  | \$74,314.38  | \$73,622.70  | \$84,449.14  | \$106,451.33   |              |
| November  | \$55,067.25  | \$68,630.13  | \$73,040.34  | \$81,840.58  | \$94,449.28    |              |
| December  | \$54,852.78  | \$61,636.76  | \$66,760.11  | \$99,195.92  | \$82,990.45    |              |
| YTD Total | \$184,423.78 | \$228,293.04 | \$259,777.09 | \$262,258.39 | \$283,558.09   | \$315,801.33 |
|           |              |              |              |              |                |              |
| Totals    | \$630,428.42 | \$782,892.18 | \$857,574.14 | \$962,280.79 | \$1,086,706.49 | \$315,801.33 |
|           | 2.35%        | 24.20%       | 9.50%        | 12.21%       | 12.93%         |              |