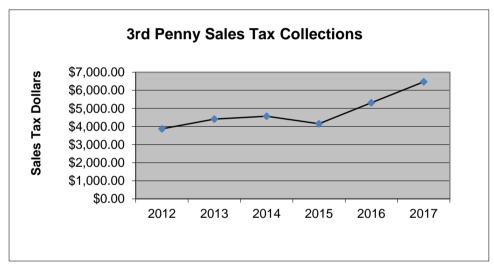

## 3rd Penny Sales Tax (Additional Sales Tax Fund)

|           | 2012       | 2013       | 2014       | 2015       | 2016       | 2017       |
|-----------|------------|------------|------------|------------|------------|------------|
| January   | \$1,546.50 | \$2,646.96 | \$2,799.32 | \$2,171.95 | \$2,501.21 | \$3,999.25 |
| February  | \$2,324.44 | \$1,759.50 | \$1,768.26 | \$1,981.46 | \$2,812.93 | \$2,471.31 |
| March     | \$2,165.63 | \$2,597.76 | \$2,516.01 | \$2,692.35 | \$1,839.49 |            |
| April     | \$679.92   | \$2,385.70 | \$1,808.26 | \$1,840.13 | \$3,029.59 |            |
| May       | \$1,694.82 | \$1,796.19 | \$3,420.29 | \$2,953.42 | \$2,500.01 |            |
| June      | \$2,059.08 | \$2,760.60 | \$2,069.06 | \$2,328.79 | \$3,493.35 |            |
| July      | \$2,367.59 | \$2,408.56 | \$3,653.01 | \$2,679.63 | \$3,252.39 |            |
| August    | \$2,545.54 | \$2,556.49 | \$1,982.82 | \$2,726.07 | \$3,029.35 |            |
| September | \$1,472.93 | \$2,403.17 | \$2,442.12 | \$3,565.29 | \$3,241.21 |            |
| October   | \$2,665.99 | \$2,176.61 | \$2,569.13 | \$2,991.75 | \$3,569.43 |            |
| November  | \$1,589.28 | \$2,781.58 | \$1,923.68 | \$3,324.98 | \$2,911.07 |            |
| December  | \$2,175.83 | \$2,172.42 | \$3,547.65 | \$3,114.05 | \$2,943.77 |            |
| YTD       | \$3,870.94 | \$4,406.46 | \$4,567.58 | \$4,153.41 | \$5,314.14 | \$6,470.56 |
|           |            |            |            |            |            |            |

TOTALS \$23,287.55 \$28,445.54 \$30,499.61 \$32,369.87 \$35,123.80 \$6,470.56 -6% 22% 7% 6% 8.5%