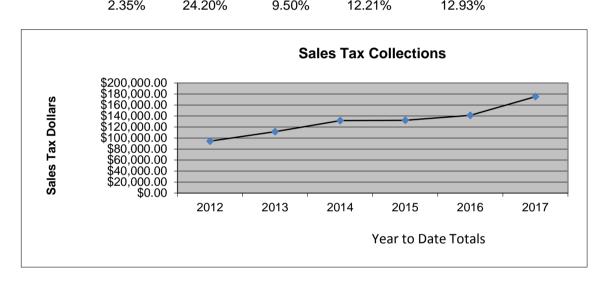

## 1st and 2nd Penny Sales Tax (General Fund)

|           | 2012         | 2013         | 2014         | 2015         | 2016           | 2017         |
|-----------|--------------|--------------|--------------|--------------|----------------|--------------|
| January   | \$50,783.07  | \$59,463.81  | \$72,763.27  | \$71,591.60  | \$77,440.93    | \$105,173.08 |
| February  | \$43,613.20  | \$52,201.61  | \$58,892.49  | \$60,776.60  | \$63,742.76    | \$70,048.07  |
| March     | \$41,850.89  | \$55,011.22  | \$60,158.54  | \$57,056.49  | \$59,853.86    |              |
| April     | \$48,176.62  | \$61,616.40  | \$67,962.79  | \$72,833.70  | \$82,520.54    |              |
| May       | \$46,688.73  | \$62,692.58  | \$73,782.92  | \$74,171.91  | \$68,594.23    |              |
| June      | \$48,565.10  | \$67,622.21  | \$70,261.80  | \$84,003.75  | \$104,538.00   |              |
| July      | \$57,255.22  | \$70,381.86  | \$82,916.54  | \$94,537.88  | \$116,972.04   |              |
| August    | \$66,353.75  | \$80,979.57  | \$83,994.86  | \$85,300.79  | \$110,190.84   |              |
| September | \$59,339.98  | \$68,341.65  | \$73,417.78  | \$96,522.43  | \$118,962.23   |              |
| October   | \$57,881.83  | \$74,314.38  | \$73,622.70  | \$84,449.14  | \$106,451.33   |              |
| November  | \$55,067.25  | \$68,630.13  | \$73,040.34  | \$81,840.58  | \$94,449.28    |              |
| December  | \$54,852.78  | \$61,636.76  | \$66,760.11  | \$99,195.92  | \$82,990.45    |              |
| YTD Total | \$94,396.27  | \$111,665.42 | \$131,655.76 | \$132,368.20 | \$141,183.69   | \$175,221.15 |
|           |              |              |              |              |                |              |
| Totals    | \$630,428.42 | \$782,892.18 | \$857,574.14 | \$962,280.79 | \$1,086,706.49 | \$175,221.15 |
|           | 2 35%        | 24 20%       | 9 50%        | 12 21%       | 12 93%         |              |