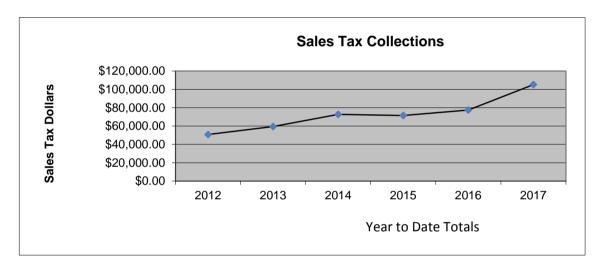

## 1st and 2nd Penny Sales Tax (General Fund)

|           |              |              | •            | ,            |                |              |
|-----------|--------------|--------------|--------------|--------------|----------------|--------------|
|           | 2012         | 2013         | 2014         | 2015         | 2016           | 2017         |
| January   | \$50,783.07  | \$59,463.81  | \$72,763.27  | \$71,591.60  | \$77,440.93    | \$105,173.08 |
| February  | \$43,613.20  | \$52,201.61  | \$58,892.49  | \$60,776.60  | \$63,742.76    |              |
| March     | \$41,850.89  | \$55,011.22  | \$60,158.54  | \$57,056.49  | \$59,853.86    |              |
| April     | \$48,176.62  | \$61,616.40  | \$67,962.79  | \$72,833.70  | \$82,520.54    |              |
| May       | \$46,688.73  | \$62,692.58  | \$73,782.92  | \$74,171.91  | \$68,594.23    |              |
| June      | \$48,565.10  | \$67,622.21  | \$70,261.80  | \$84,003.75  | \$104,538.00   |              |
| July      | \$57,255.22  | \$70,381.86  | \$82,916.54  | \$94,537.88  | \$116,972.04   |              |
| August    | \$66,353.75  | \$80,979.57  | \$83,994.86  | \$85,300.79  | \$110,190.84   |              |
| September | \$59,339.98  | \$68,341.65  | \$73,417.78  | \$96,522.43  | \$118,962.23   |              |
| October   | \$57,881.83  | \$74,314.38  | \$73,622.70  | \$84,449.14  | \$106,451.33   |              |
| November  | \$55,067.25  | \$68,630.13  | \$73,040.34  | \$81,840.58  | \$94,449.28    |              |
| December  | \$54,852.78  | \$61,636.76  | \$66,760.11  | \$99,195.92  | \$82,990.45    |              |
| YTD Total | \$50,783.07  | \$59,463.81  | \$72,763.27  | \$71,591.60  | \$77,440.93    | \$105,173.08 |
| Totals    | \$630.428.42 | \$782.892.18 | \$857.574.14 | \$962.280.79 | \$1.086.706.49 | \$105.173.08 |

Totals \$630,428.42 \$782,892.18 \$857,574.14 \$962,280.79 \$1,086,706.49 \$105,173.08 2.35% 24.20% 9.50% 12.21% 12.93%