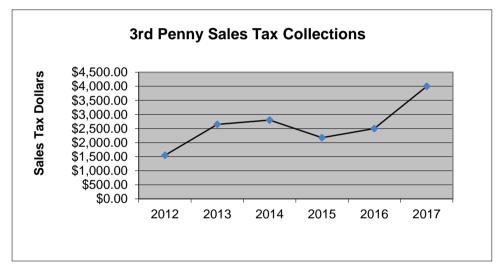

## 3rd Penny Sales Tax (Additional Sales Tax Fund)

|           | 2012       | 2013       | 2014       | 2015       | 2016       | 2017       |
|-----------|------------|------------|------------|------------|------------|------------|
| January   | \$1,546.50 | \$2,646.96 | \$2,799.32 | \$2,171.95 | \$2,501.21 | \$3,999.25 |
| February  | \$2,324.44 | \$1,759.50 | \$1,768.26 | \$1,981.46 | \$2,812.93 |            |
| March     | \$2,165.63 | \$2,597.76 | \$2,516.01 | \$2,692.35 | \$1,839.49 |            |
| April     | \$679.92   | \$2,385.70 | \$1,808.26 | \$1,840.13 | \$3,029.59 |            |
| May       | \$1,694.82 | \$1,796.19 | \$3,420.29 | \$2,953.42 | \$2,500.01 |            |
| June      | \$2,059.08 | \$2,760.60 | \$2,069.06 | \$2,328.79 | \$3,493.35 |            |
| July      | \$2,367.59 | \$2,408.56 | \$3,653.01 | \$2,679.63 | \$3,252.39 |            |
| August    | \$2,545.54 | \$2,556.49 | \$1,982.82 | \$2,726.07 | \$3,029.35 |            |
| September | \$1,472.93 | \$2,403.17 | \$2,442.12 | \$3,565.29 | \$3,241.21 |            |
| October   | \$2,665.99 | \$2,176.61 | \$2,569.13 | \$2,991.75 | \$3,569.43 |            |
| November  | \$1,589.28 | \$2,781.58 | \$1,923.68 | \$3,324.98 | \$2,911.07 |            |
| December  | \$2,175.83 | \$2,172.42 | \$3,547.65 | \$3,114.05 | \$2,943.77 |            |
| YTD       | \$1,546.50 | \$2,646.96 | \$2,799.32 | \$2,171.95 | \$2,501.21 | \$3,999.25 |
|           |            |            |            |            |            |            |
| TOTALS    | ¢22 207 55 | ¢20 11E E1 | ¢20,400,64 | ¢22.260.07 | ¢25 122 00 | ¢2 000 25  |

TOTALS \$23,287.55 \$28,445.54 \$30,499.61 \$32,369.87 \$35,123.80 \$3,999.25 -6% 22% 7% 6% 8.5%