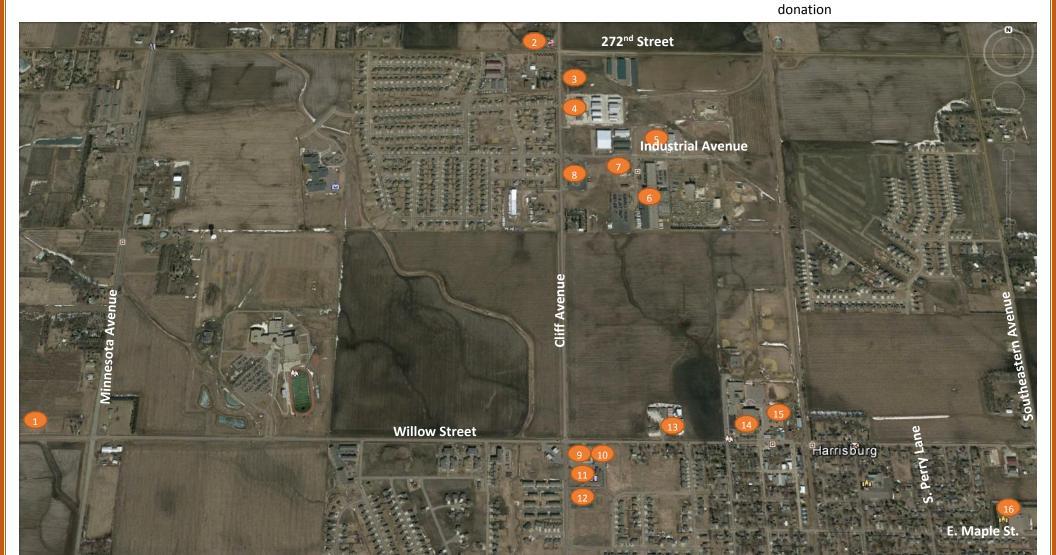

A map with list of participating businesses is available at <u>www.harrisburgsd.gov</u> under Events. The Harrisburg School District neither endorses nor sponsors the organization or activity represented in this document. The distribution of this material is provided as a community service.

- 1. Meadow Barn at Country Orchard
- 2. Dakota Large Animal Clinic
- Carolan Rental (inflatables, weather permitting)
- Schoeneman's Lava's Javas & Treats Table of Grace Church
- 5. Monsanto
- 6. Showplace Wood Products
- 7. Hurco, Inc.
- 8. Showplace Kitchens First National Bank

- 9. Sam's BP Tigers Den
- 10. Harrisburg Family Chiropractic Champion Fitness Prairie Rehabilitation
- Subway

   Harrisburg Eye Care
   Neighborhood Dental
   Avera Clinic
   Boys & Girls Club
   Ransom Church
   Blue Collar Tactical

12. AutoCorrect

- Farm Bureau Insurance Amber Steinberg Keller Williams – Codi Nincehelser KMWF & Associates
- All-Star Travel
- 13. Harrisburgers
- 14. Harrisburg Community Library
- 15. Fresh Horses Saloon
- 16. Shalom Lutheran Church
  - \*Trunk or Treat, 4-6pm
  - \*treats, games, prizes
  - \*hot dog, chips and drink free will