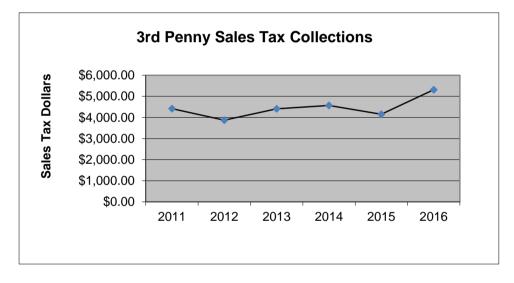

## 3rd Penny Sales Tax (Additional Sales Tax Fund)

| 2011       | 2012                                                                                                                                                                 | 2013                                                                                                                                                                                                                                                                                                   | 2014                                                                                                                                                                                                                                                                                                                                                                                                                                       | 2015                                                                                                                                                                                                                                                                                                                                                                                                                                                                                                                                          | 2016                                                                                                                                                                                                                                                                                                                                                                                                                                                                                                                                                                                                                                                                              |
|------------|----------------------------------------------------------------------------------------------------------------------------------------------------------------------|--------------------------------------------------------------------------------------------------------------------------------------------------------------------------------------------------------------------------------------------------------------------------------------------------------|--------------------------------------------------------------------------------------------------------------------------------------------------------------------------------------------------------------------------------------------------------------------------------------------------------------------------------------------------------------------------------------------------------------------------------------------|-----------------------------------------------------------------------------------------------------------------------------------------------------------------------------------------------------------------------------------------------------------------------------------------------------------------------------------------------------------------------------------------------------------------------------------------------------------------------------------------------------------------------------------------------|-----------------------------------------------------------------------------------------------------------------------------------------------------------------------------------------------------------------------------------------------------------------------------------------------------------------------------------------------------------------------------------------------------------------------------------------------------------------------------------------------------------------------------------------------------------------------------------------------------------------------------------------------------------------------------------|
| \$2,692.59 | \$1,546.50                                                                                                                                                           | \$2,646.96                                                                                                                                                                                                                                                                                             | \$2,799.32                                                                                                                                                                                                                                                                                                                                                                                                                                 | \$2,171.95                                                                                                                                                                                                                                                                                                                                                                                                                                                                                                                                    | \$2,501.21                                                                                                                                                                                                                                                                                                                                                                                                                                                                                                                                                                                                                                                                        |
| \$1,720.82 | \$2,324.44                                                                                                                                                           | \$1,759.50                                                                                                                                                                                                                                                                                             | \$1,768.26                                                                                                                                                                                                                                                                                                                                                                                                                                 | \$1,981.46                                                                                                                                                                                                                                                                                                                                                                                                                                                                                                                                    | \$2,812.93                                                                                                                                                                                                                                                                                                                                                                                                                                                                                                                                                                                                                                                                        |
| \$2,148.66 | \$2,165.63                                                                                                                                                           | \$2,597.76                                                                                                                                                                                                                                                                                             | \$2,516.01                                                                                                                                                                                                                                                                                                                                                                                                                                 | \$2,692.35                                                                                                                                                                                                                                                                                                                                                                                                                                                                                                                                    |                                                                                                                                                                                                                                                                                                                                                                                                                                                                                                                                                                                                                                                                                   |
| \$1,861.01 | \$679.92                                                                                                                                                             | \$2,385.70                                                                                                                                                                                                                                                                                             | \$1,808.26                                                                                                                                                                                                                                                                                                                                                                                                                                 | \$1,840.13                                                                                                                                                                                                                                                                                                                                                                                                                                                                                                                                    |                                                                                                                                                                                                                                                                                                                                                                                                                                                                                                                                                                                                                                                                                   |
| \$2,070.25 | \$1,694.82                                                                                                                                                           | \$1,796.19                                                                                                                                                                                                                                                                                             | \$3,420.29                                                                                                                                                                                                                                                                                                                                                                                                                                 | \$2,953.42                                                                                                                                                                                                                                                                                                                                                                                                                                                                                                                                    |                                                                                                                                                                                                                                                                                                                                                                                                                                                                                                                                                                                                                                                                                   |
| \$1,433.68 | \$2,059.08                                                                                                                                                           | \$2,760.60                                                                                                                                                                                                                                                                                             | \$2,069.06                                                                                                                                                                                                                                                                                                                                                                                                                                 | \$2,328.79                                                                                                                                                                                                                                                                                                                                                                                                                                                                                                                                    |                                                                                                                                                                                                                                                                                                                                                                                                                                                                                                                                                                                                                                                                                   |
| \$2,488.12 | \$2,367.59                                                                                                                                                           | \$2,408.56                                                                                                                                                                                                                                                                                             | \$3,653.01                                                                                                                                                                                                                                                                                                                                                                                                                                 | \$2,679.63                                                                                                                                                                                                                                                                                                                                                                                                                                                                                                                                    |                                                                                                                                                                                                                                                                                                                                                                                                                                                                                                                                                                                                                                                                                   |
| \$1,956.27 | \$2,545.54                                                                                                                                                           | \$2,556.49                                                                                                                                                                                                                                                                                             | \$1,982.82                                                                                                                                                                                                                                                                                                                                                                                                                                 | \$2,726.07                                                                                                                                                                                                                                                                                                                                                                                                                                                                                                                                    |                                                                                                                                                                                                                                                                                                                                                                                                                                                                                                                                                                                                                                                                                   |
| \$2,256.85 | \$1,472.93                                                                                                                                                           | \$2,403.17                                                                                                                                                                                                                                                                                             | \$2,442.12                                                                                                                                                                                                                                                                                                                                                                                                                                 | \$3,565.29                                                                                                                                                                                                                                                                                                                                                                                                                                                                                                                                    |                                                                                                                                                                                                                                                                                                                                                                                                                                                                                                                                                                                                                                                                                   |
| \$1,650.96 | \$2,665.99                                                                                                                                                           | \$2,176.61                                                                                                                                                                                                                                                                                             | \$2,569.13                                                                                                                                                                                                                                                                                                                                                                                                                                 | \$2,991.75                                                                                                                                                                                                                                                                                                                                                                                                                                                                                                                                    |                                                                                                                                                                                                                                                                                                                                                                                                                                                                                                                                                                                                                                                                                   |
| \$2,818.75 | \$1,589.28                                                                                                                                                           | \$2,781.58                                                                                                                                                                                                                                                                                             | \$1,923.68                                                                                                                                                                                                                                                                                                                                                                                                                                 | \$3,324.98                                                                                                                                                                                                                                                                                                                                                                                                                                                                                                                                    |                                                                                                                                                                                                                                                                                                                                                                                                                                                                                                                                                                                                                                                                                   |
| \$1,648.63 | \$2,175.83                                                                                                                                                           | \$2,172.42                                                                                                                                                                                                                                                                                             | \$3,547.65                                                                                                                                                                                                                                                                                                                                                                                                                                 | \$3,114.05                                                                                                                                                                                                                                                                                                                                                                                                                                                                                                                                    |                                                                                                                                                                                                                                                                                                                                                                                                                                                                                                                                                                                                                                                                                   |
| \$4,413.41 | \$3,870.94                                                                                                                                                           | \$4,406.46                                                                                                                                                                                                                                                                                             | \$4,567.58                                                                                                                                                                                                                                                                                                                                                                                                                                 | \$4,153.41                                                                                                                                                                                                                                                                                                                                                                                                                                                                                                                                    | \$5,314.14                                                                                                                                                                                                                                                                                                                                                                                                                                                                                                                                                                                                                                                                        |
|            |                                                                                                                                                                      |                                                                                                                                                                                                                                                                                                        |                                                                                                                                                                                                                                                                                                                                                                                                                                            |                                                                                                                                                                                                                                                                                                                                                                                                                                                                                                                                               |                                                                                                                                                                                                                                                                                                                                                                                                                                                                                                                                                                                                                                                                                   |
|            | \$2,692.59<br>\$1,720.82<br>\$2,148.66<br>\$1,861.01<br>\$2,070.25<br>\$1,433.68<br>\$2,488.12<br>\$1,956.27<br>\$2,256.85<br>\$1,650.96<br>\$2,818.75<br>\$1,648.63 | \$2,692.59 \$1,546.50<br>\$1,720.82 \$2,324.44<br>\$2,148.66 \$2,165.63<br>\$1,861.01 \$679.92<br>\$2,070.25 \$1,694.82<br>\$1,433.68 \$2,059.08<br>\$2,488.12 \$2,367.59<br>\$1,956.27 \$2,545.54<br>\$2,256.85 \$1,472.93<br>\$1,650.96 \$2,665.99<br>\$2,818.75 \$1,589.28<br>\$1,648.63 \$2,175.83 | \$2,692.59 \$1,546.50 \$2,646.96<br>\$1,720.82 \$2,324.44 \$1,759.50<br>\$2,148.66 \$2,165.63 \$2,597.76<br>\$1,861.01 \$679.92 \$2,385.70<br>\$2,070.25 \$1,694.82 \$1,796.19<br>\$1,433.68 \$2,059.08 \$2,760.60<br>\$2,488.12 \$2,367.59 \$2,408.56<br>\$1,956.27 \$2,545.54 \$2,556.49<br>\$2,256.85 \$1,472.93 \$2,403.17<br>\$1,650.96 \$2,665.99 \$2,176.61<br>\$2,818.75 \$1,589.28 \$2,781.58<br>\$1,648.63 \$2,175.83 \$2,172.42 | \$2,692.59 \$1,546.50 \$2,646.96 \$2,799.32 \$1,720.82 \$2,324.44 \$1,759.50 \$1,768.26 \$2,148.66 \$2,165.63 \$2,597.76 \$2,516.01 \$1,861.01 \$679.92 \$2,385.70 \$1,808.26 \$2,070.25 \$1,694.82 \$1,796.19 \$3,420.29 \$1,433.68 \$2,059.08 \$2,760.60 \$2,069.06 \$2,488.12 \$2,367.59 \$2,408.56 \$3,653.01 \$1,956.27 \$2,545.54 \$2,556.49 \$1,982.82 \$2,256.85 \$1,472.93 \$2,403.17 \$2,442.12 \$1,650.96 \$2,665.99 \$2,176.61 \$2,569.13 \$2,818.75 \$1,589.28 \$2,781.58 \$1,923.68 \$1,648.63 \$2,175.83 \$2,172.42 \$3,547.65 | \$2,692.59 \$1,546.50 \$2,646.96 \$2,799.32 \$2,171.95 \$1,720.82 \$2,324.44 \$1,759.50 \$1,768.26 \$1,981.46 \$2,148.66 \$2,165.63 \$2,597.76 \$2,516.01 \$2,692.35 \$1,861.01 \$679.92 \$2,385.70 \$1,808.26 \$1,840.13 \$2,070.25 \$1,694.82 \$1,796.19 \$3,420.29 \$2,953.42 \$1,433.68 \$2,059.08 \$2,760.60 \$2,069.06 \$2,328.79 \$2,488.12 \$2,367.59 \$2,408.56 \$3,653.01 \$2,679.63 \$1,956.27 \$2,545.54 \$2,556.49 \$1,982.82 \$2,726.07 \$2,256.85 \$1,472.93 \$2,403.17 \$2,442.12 \$3,565.29 \$1,650.96 \$2,665.99 \$2,176.61 \$2,569.13 \$2,991.75 \$2,818.75 \$1,589.28 \$2,781.58 \$1,923.68 \$3,324.98 \$1,648.63 \$2,175.83 \$2,172.42 \$3,547.65 \$3,114.05 |

TOTALS \$24,746.59 \$23,287.55 \$28,445.54 \$30,499.61 \$32,369.87 \$5,314.14 -6% 22% 7% 6%