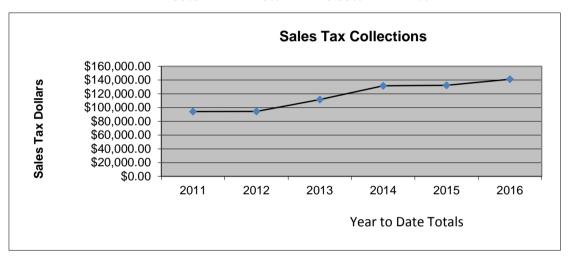

## 1st and 2nd Penny Sales Tax (General Fund)

|           | 2011        | 2012        | 2013         | 2014         | 2015         | 2016         |
|-----------|-------------|-------------|--------------|--------------|--------------|--------------|
| January   | \$50,427.23 | \$50,783.07 | \$59,463.81  | \$72,763.27  | \$71,591.60  | \$77,440.93  |
| February  | \$43,755.06 | \$43,613.20 | \$52,201.61  | \$58,892.49  | \$60,776.60  | \$63,742.76  |
| March     | \$45,581.71 | \$41,850.89 | \$55,011.22  | \$60,158.54  | \$57,056.49  |              |
| April     | \$53,910.92 | \$48,176.62 | \$61,616.40  | \$67,962.79  | \$72,833.70  |              |
| May       | \$47,877.51 | \$46,688.73 | \$62,692.58  | \$73,782.92  | \$74,171.91  |              |
| June      | \$56,059.14 | \$48,565.10 | \$67,622.21  | \$70,261.80  | \$84,003.75  |              |
| July      | \$60,068.68 | \$57,255.22 | \$70,381.86  | \$82,916.54  | \$94,537.88  |              |
| August    | \$51,865.68 | \$66,353.75 | \$80,979.57  | \$83,994.86  | \$85,300.79  |              |
| September | \$57,439.64 | \$59,339.98 | \$68,341.65  | \$73,417.78  | \$96,522.43  |              |
| October   | \$52,556.55 | \$57,881.83 | \$74,314.38  | \$73,622.70  | \$84,449.14  |              |
| November  | \$48,364.72 | \$55,067.25 | \$68,630.13  | \$73,040.34  | \$81,840.58  |              |
| December  | \$48,001.12 | \$54,852.78 | \$61,636.76  | \$66,760.11  | \$99,195.92  |              |
| YTD Total | \$94,182.29 | \$94,396.27 | \$111,665.42 | \$131,655.76 | \$132,368.20 | \$141,183.69 |
|           |             |             |              |              |              |              |

Totals \$615,907.96 \$630,428.42 \$782,892.18 \$857,574.14 \$962,280.79 \$141,183.69 2.35% 24.20% 9.50% 12.21%